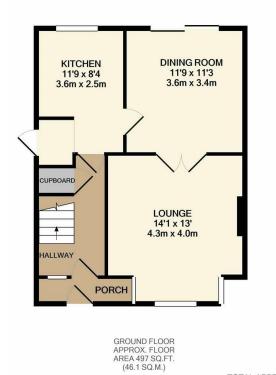

1ST FLOOR APPROX. FLOOR AREA 451 SQ.FT. (41.9 SQ.M.)

TOTAL APPROX. FLOOR AREA 947 SQ.FT. (88.0 SQ.M.)

Whilst every attempt has been made to ensure the accuracy of the floor plan contained here, measurements of doors, windows, rooms and any other items are approximate and no responsibility is taken for any error, omission, or mis-statement. This plan is for illustrative purposes only and should be used as such by any prospective purchaser. The services, systems and appliances shown have not been tested and no guarantee as to their operability or efficiency can be given Made with Metropix ©2020

The ground floor offers a spacious living accommodation throughout. With its original two separate reception rooms this space is perfect for those who wish to kick back and relax of an evening. The kitchen has potential to extend STPP to create an open plan kitchen/diner.

Ideal for DIY enthusiasts!

- 1930's Semi Detached House
- Three Spacious Bedrooms
- Two Separate Reception Rooms
- First Floor Bathroom And Ground Floor W/C
- 947 Sq.Ft
- Private Front And Rear Garden
- EPC: E 53
- Chain Free
- Potential To Extend STPP
- Close To Amenities