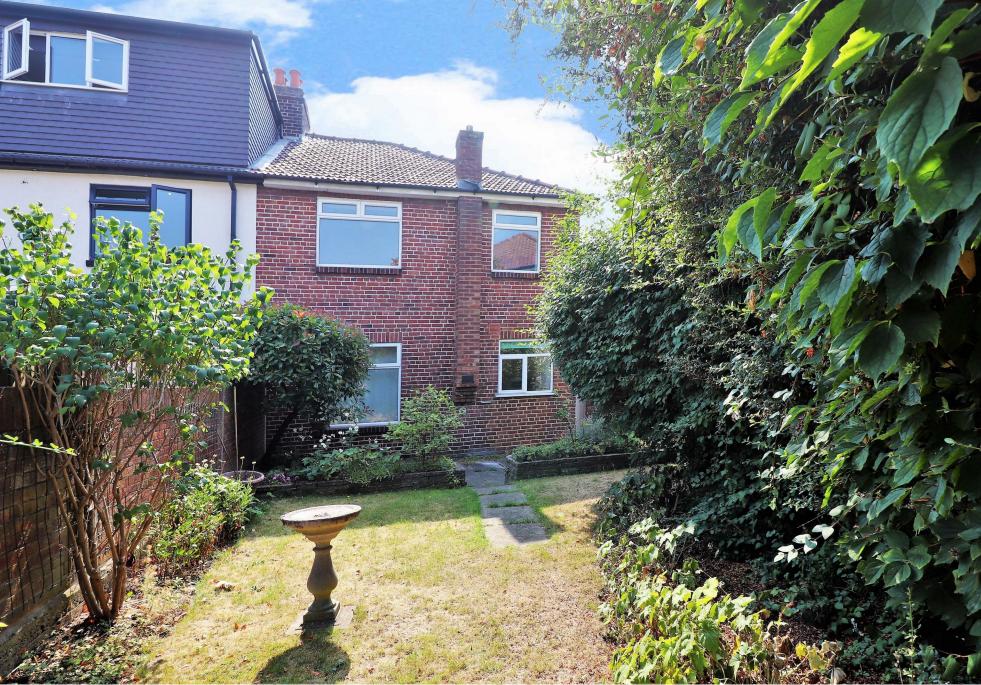

The first floor offers three bedrooms and a family bathroom.

There is a detached garage to the side of the property with the potential for a double storey side extension STPP.

Outside there is a large garden, perfect for a growing family who love to have good outdoor space.

The front of the property currently offers off street parking for two vehicles but can accommodate more should the driveway be extended across the garden area.

This property is now coming to market chain free for the first time in its history since being built in the 1930's.