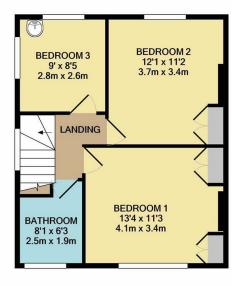

1ST FLOOR APPROX. FLOOR AREA 451 SQ.FT. (41.9 SQ.M.)

TOTAL APPROX. FLOOR AREA 947 SQ.FT. (88.0 SQ.M.)

Whilst every attempt has been made to ensure the accuracy of the floor plan contained here, measurements of doors, windows, rooms and any other items are approximate and no responsibility is taken for any error, omission, or mis-statement. This plan is for illustrative purposes only and should be used as such by any prospective purchaser. The services, systems and appliances shown have not been tested and no guarantee as to their operability or efficiency can be given Made with Metropix ©2020

The first floor offers three bedrooms and a family bathroom.

There is a detached garage to the side of the property with the potential for a double storey side extension STPP.

Outside there is a large garden, perfect for a growing family who love to have good outdoor space.

Ideal for DIY enthusiasts!

- 1930's Semi Detached House
- Three Spacious Bedrooms
- Two Separate Reception Rooms
- First Floor Bathroom And Ground Floor W/C
- 947 Sq.Ft
- Private Front And Rear Garden
- EPC: E 53
- Chain Free
- Potential To Extend STPP
- Close To Amenities