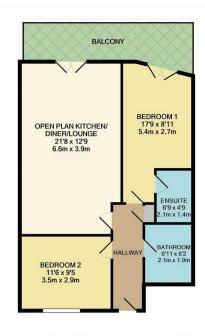

## **Morris Walk, Dartford**

TOTAL APPROX. FLOOR AREA 648 SQ.FT. (60.2 SQ.M.)
Whiles every aftermpt has been made to ensure the accuracy of the floor plan contained here, measurements of doors, without the plan of t

The property comprises of a bright and airy open plan modern kitchen including a lounge/diner. The property boasts a balcony perfect for those who wish to have the own outdoor space to sit and relax of an evening.

There are two very spacious bedrooms with the master bedroom benefiting an en-suite shower room. There is also a separate family bathroom.

There is an entry phone system and also touch screen computer to advise you of free shuttle bus arrivals so you will never miss your bus into Dartford or Greenhithe. The lease is for a term of 125 years from July 2007, leaving approximately 112 years remaining.

- Two Double Bedrooms
- Two Bathrooms
- Open Plan Living Area
- Allocated Parking Bay
- Excellent Transport Links
- Fast Track Bus To Station
- Close To Schools
- EPC Rating C
- No Onward Chain