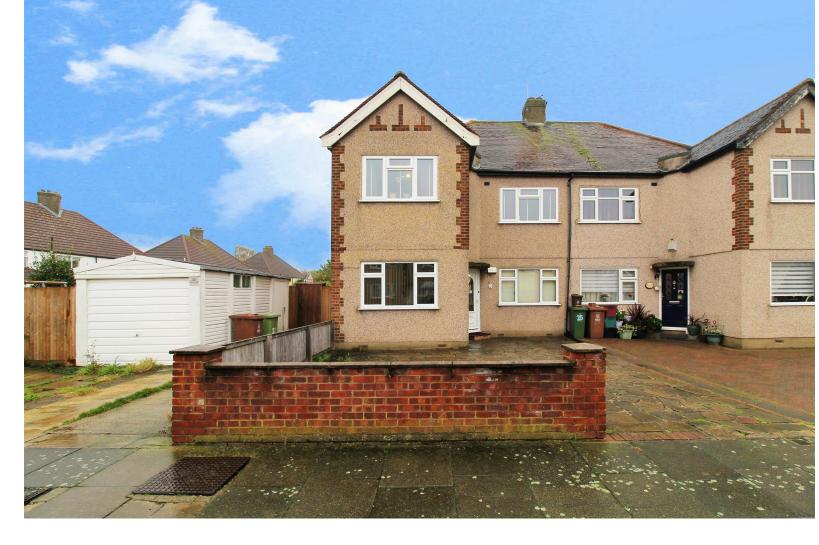

# HARDING ROAD BEXLEYHEATH Offers Over £290,000

Externally there is hard standing to the front, ideal for off road parking for two cars (subject to dropped kerb) and your very own rear garden.

These properties are never on the market for very long, so to not miss out on this great opportunity CALL US NOW TO VIEW!