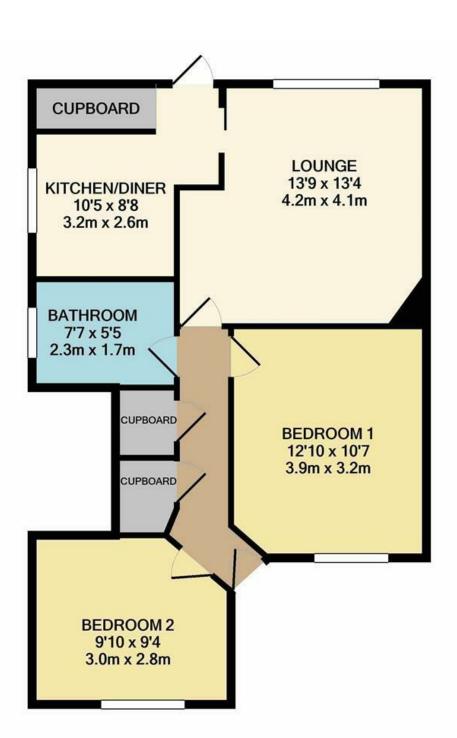

#### TOTAL APPROX. FLOOR AREA 617 SQ.FT. (57.3 SQ.M.)

Whilst every attempt has been made to ensure the accuracy of the floor plan contained here, measurements of doors, windows, rooms and any other items are approximate and no responsibility is taken for any error, omission, or mis-statement. This plan is for illustrative purposes only and should be used as such by any prospective purchaser. The services, systems and appliances shown have not been tested and no guarantee as to their operability or efficiency can be given Made with Metropix ©2019

The property is located on a popular road in Bexleyheath giving easy access to local shops and transport including a short walk to Bexleyheath train station.

The accommodation on offer comprises of entrance hall, a good size lounge which is to the rear of the property, kitchen, bathroom and two good size bedrooms.