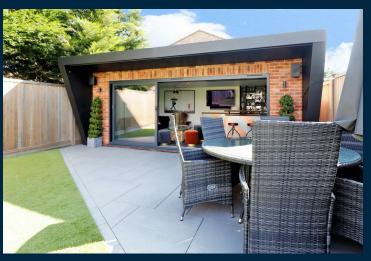

The second floor is just as spacious as the rest of the home and comes with a range of built in matching wardrobes and furniture, to this room you also have an en suite shower room.

Externally there is a resin drive to the front and a landscaped rear garden with your very own bar which has to be one of the best I have come across, this also has bi fold doors & air conditioning!