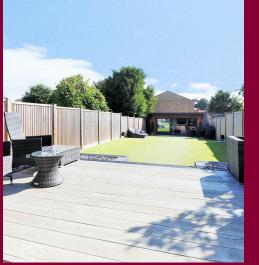

The second floor is just as spacious as the rest of the home and comes with a range of built in matching wardrobes and furniture, to this room you also have an en suite shower room.

Externally there is a resin drive to the front and a landscaped rear garden with your very own bar which has to be one of the best I have come across, this also has bi fold doors & air conditioning!