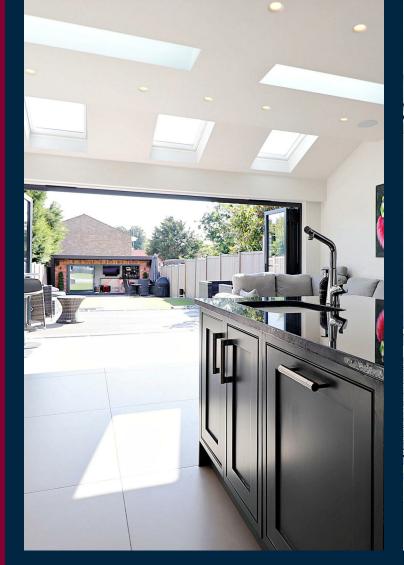

The accommodation on offer comprises of a good size hallway which gives access to all of the ground floor living space, to the front of the home there is a good size open plan lounge/dining room, there are French doors leading from the dining area to the HUGE open plan EXTENDED kitchen/sitting/breakfast room which is definitely the heart of the home, this room is oozing with natural light which is provided by a number of skylights and the bi fold doors which run the width of the room, this room has been finished to a high standard and comes complete with granite worktops, under floor heating and air conditioning.