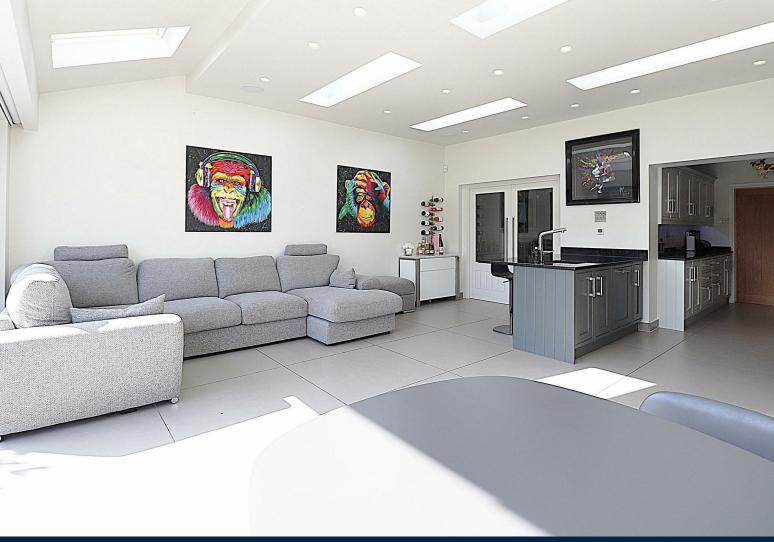

The accommodation on offer comprises of a good size hallway which gives access to all of the ground floor living space, to the front of the home there is a good size open plan lounge/dining room, there are French doors leading from the dining area to the HUGE open plan EXTENDED kitchen/sitting/breakfast room which is definitely the heart of the home, this room is oozing with natural light which is provided by a number of skylights and the bi fold doors which run the width of the room, this room has been finished to a high standard and comes complete with granite worktops, under floor heating and air conditioning.