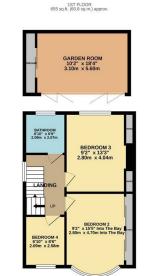

To the first floor there are THREE BEDROOMS which consist of two double bedrooms and one single room as well as the MODERN family bathroom which has been fitted out with Hansgrohe sanitary ware as well as the shower system.