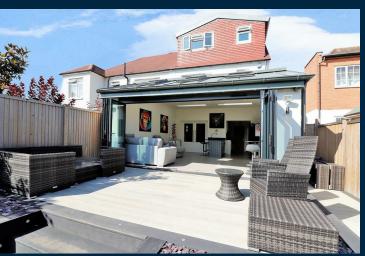

The accommodation on offer comprises of a good size hallway which gives access to all of the ground floor living space, to the front of the home there is a good size open plan lounge/dining room, there are French doors leading from the dining area to the HUGE open plan EXTENDED kitchen/sitting/breakfast room which is definitely the heart of the home, this room is oozing with natural light which is provided by a number of skylights and the bi fold doors which run the width of the room, this room has been finished to a high standard and comes complete with granite worktops, under floor heating and air conditioning.

The second floor is just as spacious as the rest of the home and comes with a range of built in matching wardrobes and furniture, to this room you also have an en suite shower room.

Externally there is a resin drive to the front and a landscaped rear garden with your very own bar which has to be one of the best I have come across, this also has bi fold doors & air conditioning!