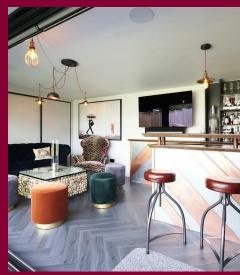

The second floor is just as spacious as the rest of the home and comes with a range of built in matching wardrobes and furniture, to this room you also have an en suite shower room.

Externally there is a resin drive to the front and a landscaped rear garden with your very own bar which has to be one of the best I have come across, this also has bi fold doors & air conditioning!