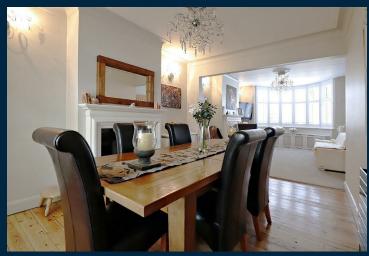

The accommodation on offer comprises of a good size hallway which gives access to all of the ground floor living space, to the front of the home there is a good size open plan lounge/dining room, there are French doors leading from the dining area to the HUGE open plan EXTENDED kitchen/sitting/breakfast room which is definitely the heart of the home, this room is oozing with natural light which is provided by a number of skylights and the bi fold doors which run the width of the room, this room has been finished to a high standard and comes complete with granite worktops, under floor heating and air conditioning.