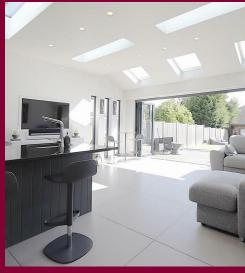

The accommodation on offer comprises of a good size hallway which gives access to all of the ground floor living space, to the front of the home there is a good size open plan lounge/dining room, there are French doors leading from the dining area to the HUGE open plan EXTENDED kitchen/sitting/breakfast room which is definitely the heart of the home, this room is oozing with natural light which is provided by a number of skylights and the bi fold doors which run the width of the room, this room has been finished to a high standard and comes complete with granite worktops, under floor heating and air conditioning.