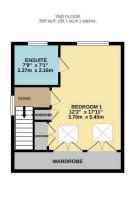

The second floor is just as spacious as the rest of the home and comes with a range of built in matching wardrobes and furniture, to this room you also have an en suite shower room.

Externally there is a resin drive to the front and a landscaped rear garden with your very own bar which has to be one of the best I have come across, this also has bi fold doors & air conditioning!