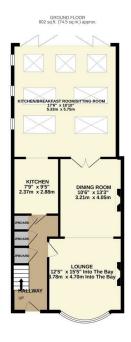

## **Upton Road, South Bexleyheath**

TOTAL PLOCH ATECA. 1049 Stati. (211-4 Sq.III.), approx.

White every attempt has been made to ensure the accuracy of the topogram contained there, measurement of doors, windows, rooms and any other items are approximate and no responsibility is taken for any removation are according to the contraction of the contrac

The accommodation on offer comprises of a good size hallway which gives access to all of the ground floor living space, to the front of the home there is a good size open plan lounge/dining room, there are French doors leading from the dining area to the HUGE open plan EXTENDED kitchen/sitting/breakfast room which is definitely the heart of the home, this room is oozing with natural light which is provided by a number of skylights and the bi fold doors which run the width of the room, this room has been finished to a high standard and comes complete with granite worktops, under floor heating and air conditioning.