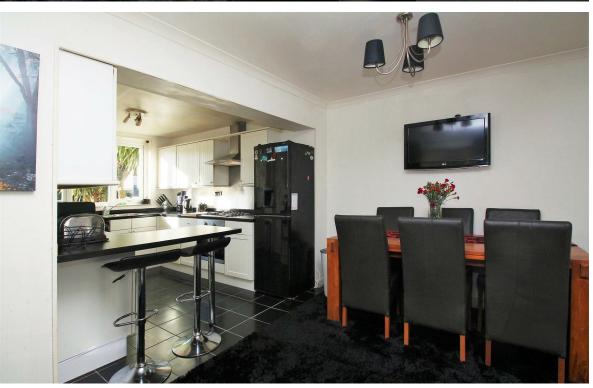

The property has benefited by having a double rear extension which gives the property a great amount of extra space. The accommodation on offer consists of entrance hall, bay fronted lounge to the front, dining room which is then open plan to the kitchen whilst to the first floor there are three bedrooms and a large family bathroom.