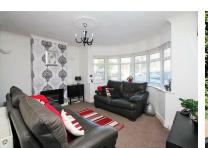

The property has benefited by having a double rear extension which gives the property a great amount of extra space. The accommodation on offer consists of entrance hall, bay fronted lounge to the front, dining room which is then open plan to the kitchen whilst to the first floor there are three bedrooms and a large family bathroom.

## WELLING

- Extended steven's home
- Three bedrooms
- First floor bathroom
- Two reception rooms
- Extended Kitchen
- Off road parking
- Popular location
- Must be viewed
- Floor Area: 831 Sq Ft
- EPC Rating: E 53