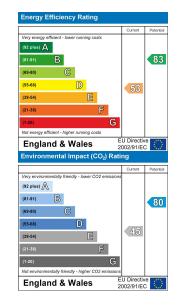

## WELLING

- Extended steven's home
- Three bedrooms
- First floor bathroom
- Two reception rooms
- Extended Kitchen
- Off road parking
- Popular location
- Must be viewed
- Floor Area: 831 Sq Ft
- EPC Rating: E 53