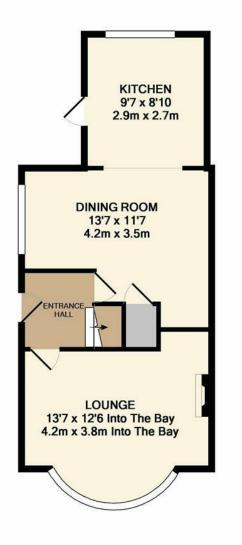

GROUND FLOOR APPROX. FLOOR AREA 395 SQ.FT. (36.7 SQ.M.)

APPROX. FLOOR AREA 437 SQ.FT. (40.6 SQ.M.)

TOTAL APPROX. FLOOR AREA 831 SQ.FT. (77.2 SQ.M.)

Whilst every attempt has been made to ensure the accuracy of the floor plan contained here, measurements of doors, windows, rooms and any other items are approximate and no responsibility is taken for any error, omission, or mis-statement. This plan is for illustrative purposes only and should be used as such by any prospective purchaser. The services, systems and appliances shown have not been tested and no guarantee as to their operability or efficiency can be given

The property has benefited by having a double rear extension which gives the property a great amount of extra space. The accommodation on offer consists of entrance hall, bay fronted lounge to the front, dining room which is then open plan to the kitchen whilst to the first floor there are three bedrooms and a large family bathroom.

## 3 BEDROOMS • 2 RECEPTION ROOMS • 1 BATHROOMS