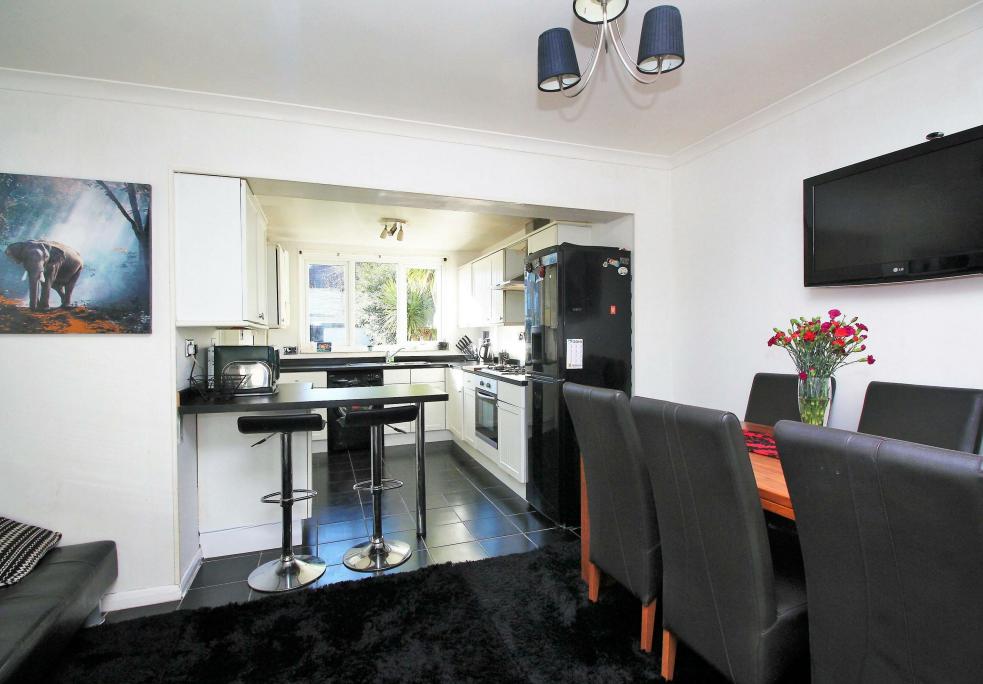

The property has benefited by having a double rear extension which gives the property a great amount of extra space. The accommodation on offer consists of entrance hall, bay fronted lounge to the front, dining room which is then open plan to the kitchen whilst to the first floor there are three bedrooms and a large family bathroom.

## WELLING

- Extended steven's home
- Three bedrooms
- First floor bathroom
- Two reception rooms
- Extended Kitchen
- Off road parking
- Popular location
- Must be viewed
- Floor Area: 831 Sq Ft
- EPC Rating: E 53