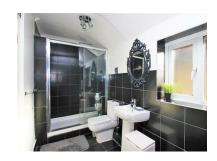

The property has benefited by having a double rear extension which gives the property a great amount of extra space. The accommodation on offer consists of entrance hall, bay fronted lounge to the front, dining room which is then open plan to the kitchen whilst to the first floor there are three bedrooms and a large family bathroom.

## WELLING

- Extended steven's home
- Three bedrooms
- First floor bathroom
- Two reception rooms
- Extended Kitchen
- Off road parking
- Popular location
- Must be viewed
- Floor Area: 831 Sq Ft
- EPC Rating: E 53