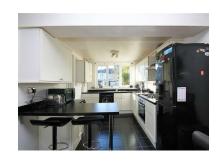

The property has benefited by having a double rear extension which gives the property a great amount of extra space. The accommodation on offer consists of entrance hall, bay fronted lounge to the front, dining room which is then open plan to the kitchen whilst to the first floor there are three bedrooms and a large family bathroom.

## WELLING

- Extended steven's home
- Three bedrooms
- First floor bathroom
- Two reception rooms
- Extended Kitchen
- Off road parking
- Popular location
- Must be viewed
- Floor Area: 831 Sq Ft
- EPC Rating: E 53