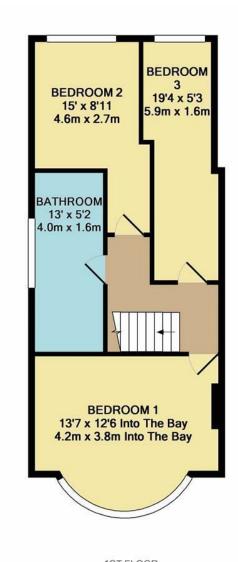

GROUND FLOOR APPROX. FLOOR AREA 395 SQ.FT. (36.7 SQ.M.)

APPROX. FLOOR AREA 437 SQ.FT. (40.6 SQ.M.)

TOTAL APPROX. FLOOR AREA 831 SQ.FT. (77.2 SQ.M.)

Whilst every attempt has been made to ensure the accuracy of the floor plan contained here, measurements of doors, windows, rooms and any other items are approximate and no responsibility is taken for any error, omission, or mis-statement. This plan is for illustrative purposes only and should be used as such by any prospective purchaser. The services, systems and appliances shown have not been tested and no guarantee as to their operability or efficiency can be given

The property has benefited by having a double rear extension which gives the property a great amount of extra space. The accommodation on offer consists of entrance hall, bay fronted lounge to the front, dining room which is then open plan to the kitchen whilst to the first floor there are three bedrooms and a large family bathroom.

## 3 BEDROOMS • 2 RECEPTION ROOMS • 1 BATHROOMS