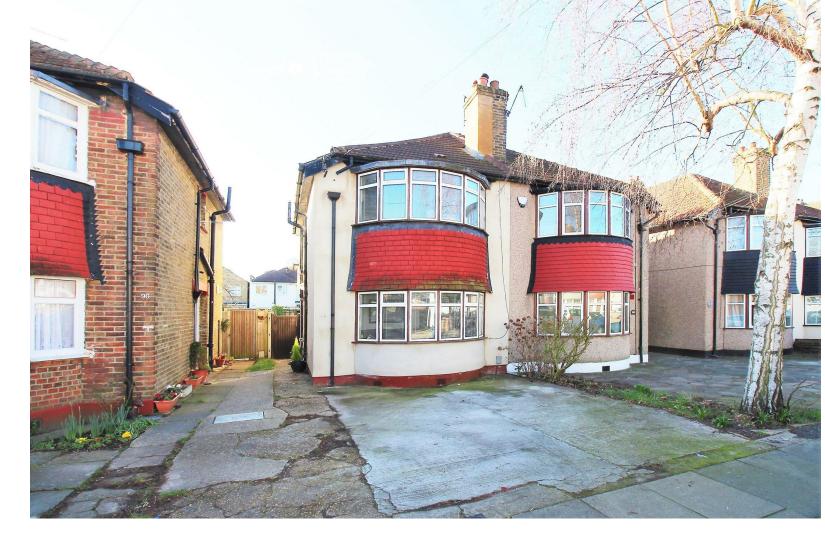

## **SWANLEY ROAD**

WELLING

£1,395

New to the market with Anthony Martin is this EXTENDED Steven's semi-detached family home. The property is located on a popular residential road on the Welling/Bexleyheath boarders which gives great access to both Bexleyheath and Welling train stations, a range of shops and also schools.

The property has benefited by having a double rear extension which gives the property a great amount of extra space. The accommodation on offer consists of entrance hall, bay fronted lounge to the front, dining room which is then open plan to the kitchen whilst to the first floor there are three bedrooms and a large family bathroom.

Externally there is an approx. 50ft rear garden and off road parking to the front.

CALL ANTHONY MARTIN today to arrange your viewing!