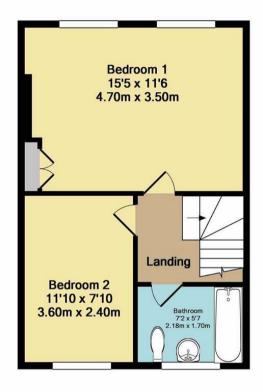

#### Landing

#### Bedroom 1

11'10 x 7'10 (3.61m x 2.39m)

#### Bedroom 2

15'5 x 11'6 (4.70m x 3.51m)

#### **Bathroom**

7'2 x 5'7 (2.18m x 1.70m)

#### APPROX. GROSS INTERNAL FLOOR AREA 722.00 sq ft

Ground Floor Approx. Floor Area 364 Sq.Ft. (33.8 Sq.M.) 1st Floor Approx. Floor Area 359 Sq.Ft. (33.3 Sq.M.)

Total Approx. Floor Area 722 Sq.Ft. (67.1 Sq.M.)