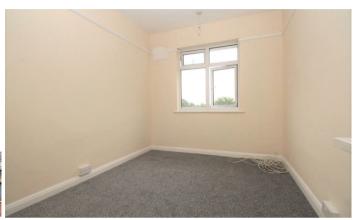

#### Bedroom 1

11'10 x 7'10 (3.61m x 2.39m)

#### Bedroom 2

15'5 x 11'6 (4.70m x 3.51m)