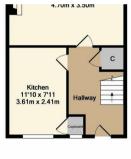

#### Kitchen

11'10 x 7'11 (3.61m x 2.41m)

#### APPROX. GROSS INTERNAL FLOOR AREA 722.00 sq ft

Ground Floor Approx. Floor Area 364 Sq.Ft. (33.8 Sq.M.) 1st Floor Approx. Floor Area 359 Sq.Ft. (33.3 Sq.M.)

Total Approx. Floor Area 722 Sq.Ft. (67.1 Sq.M.)