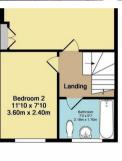

#### Bedroom 2

15'5 x 11'6 (4.70m x 3.51m)

#### **Bathroom**

7'2 x 5'7 (2.18m x 1.70m)

#### APPROX. GROSS INTERNAL FLOOR AREA 722.00 sq ft

Ground Floor Approx. Floor Area 364 Sq.Ft. (33.8 Sq.M.) 1st Floor Approx. Floor Area 359 Sq.Ft. (33.3 Sq.M.)

Total Approx. Floor Area 722 Sq.Ft. (67.1 Sq.M.)