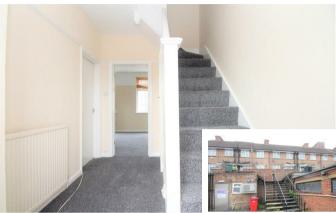

1.70m)

### Station Road

#### **SIDCUP**

#### APPROX. GROSS INTERNAL FLOOR AREA 722.00 sq ft





Ground Floor Approx. Floor Area 364 Sq.Ft. (33.8 Sq.M.) 1st Floor Approx. Floor Area 359 Sq.Ft. (33.3 Sq.M.)

Total Approx. Floor Area 722 Sq.Ft. (67.1 Sq.M.)

Whilst every attempt has been made to ensure the accuracy of the floor plan contained here, measurements of doors, windows, rooms and any other items are approximate and no responsibility is taken for any error, omission, or mis-statement. This plan is for illustrative purposes only and should be used as such by any prospective purchaser. The services, systems and appliances shown have not been tested and no guarantee as to their operability or efficiency can be given

Made with Metropix ©2017





# Station Road

#### **SIDCUP**











7 Bourne Road, Bexley, DA5 1LW