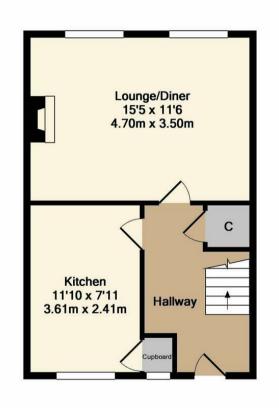

#### SUMMARY OF ACCOMMODATION

#### **Entrance Hall**

#### Kitchen

11'10 x 7'11 (3.61m x 2.41m)

#### Lounge / Diner

15'5 x 11'6 (4.70m x 3.51m)

#### APPROX. GROSS INTERNAL FLOOR AREA 722.00 sq ft

Ground Floor Approx. Floor Area 364 Sq.Ft. (33.8 Sq.M.) 1st Floor Approx. Floor Area 359 Sq.Ft. (33.3 Sq.M.)

Total Approx. Floor Area 722 Sq.Ft. (67.1 Sq.M.)