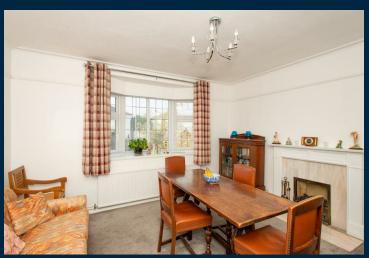

The property is approached by a gravel driveway with parking for several cars. The study and dining room are both located to the front of the property and provide bright living space. To the rear the kitchen is made up of a range of cream base and wall units, with a dining area and access to the garden via the covered lobby. The good sized lounge has a feature fireplace and overlooks the garden with double doors onto the terrace. There is a modern bathroom and guest cloakroom. To the first floor the master bedroom benefits from an ensuite bathroom. There are two further bedrooms and a family bathroom.