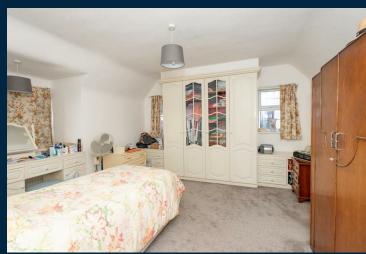

The property is approached by a gravel driveway with parking for several cars. The study and dining room are both located to the front of the property and provide bright living space. To the rear the kitchen is made up of a range of cream base and wall units, with a dining area and access to the garden via the covered lobby. The good sized lounge has a feature fireplace and overlooks the garden with double doors onto the terrace. There is a modern bathroom and guest cloakroom. To the first floor the master bedroom benefits from an ensuite bathroom. There are two further bedrooms and a family bathroom.