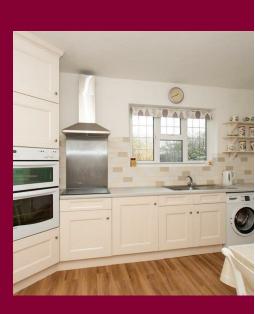

The property is approached by a gravel driveway with parking for several cars. The study and dining room are both located to the front of the property and provide bright living space. To the rear the kitchen is made up of a range of cream base and wall units, with a dining area and access to the garden via the covered lobby. The good sized lounge has a feature fireplace and overlooks the garden with double doors onto the terrace. There is a modern bathroom and guest cloakroom. To the first floor the master bedroom benefits from an ensuite bathroom. There are two further bedrooms and a family bathroom.