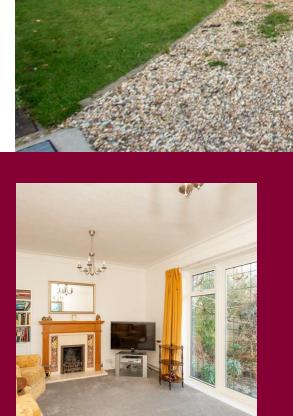

The property is approached by a gravel driveway with parking for several cars. The study and dining room are both located to the front of the property and provide bright living space. To the rear the kitchen is made up of a range of cream base and wall units, with a dining area and access to the garden via the covered lobby. The good sized lounge has a feature fireplace and overlooks the garden with double doors onto the terrace. There is a modern bathroom and guest cloakroom. To the first floor the master bedroom benefits from an ensuite bathroom. There are two further bedrooms and a family bathroom.

The substantial garden is mainly laid to lawn with mature shrubs to the boundaries and benefits from a detached garage. The wide plot provides ample opportunity to extend subject to the normal planning consents.