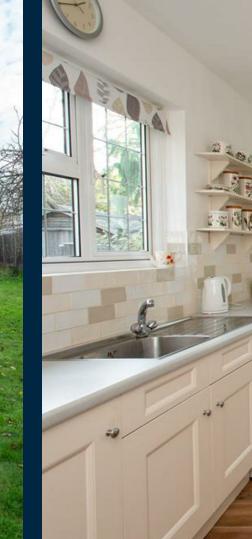

The property is approached by a gravel driveway with parking for several cars. The study and dining room are both located to the front of the property and provide bright living space. To the rear the kitchen is made up of a range of cream base and wall units, with a dining area and access to the garden via the covered lobby. The good sized lounge has a feature fireplace and overlooks the garden with double doors onto the terrace. There is a modern bathroom and guest cloakroom. To the first floor the master bedroom benefits from an ensuite bathroom. There are two further bedrooms and a family bathroom.