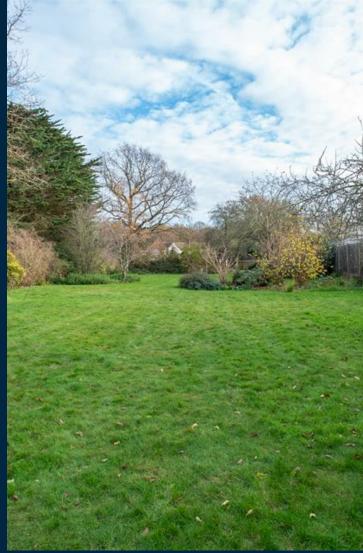

The substantial garden is mainly laid to lawn with mature shrubs to the boundaries and benefits from a detached garage. The wide plot provides ample opportunity to extend subject to the normal planning consents.