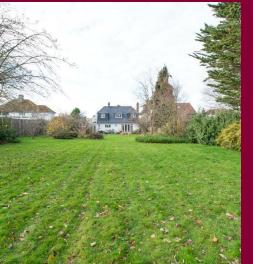

The substantial garden is mainly laid to lawn with mature shrubs to the boundaries and benefits from a detached garage. The wide plot provides ample opportunity to extend subject to the normal planning consents.