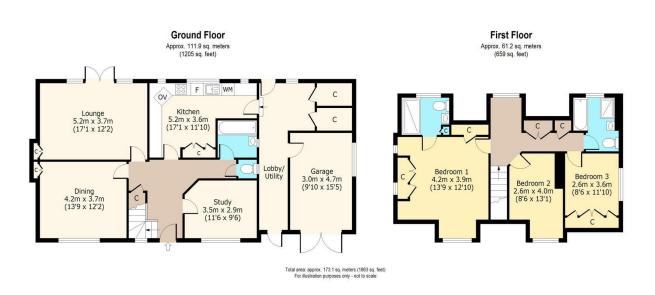

The property is approached by a gravel driveway with parking for several cars. The study and dining room are both located to the front of the property and provide bright living space. To the rear the kitchen is made up of a range of cream base and wall units, with a dining area and access to the garden via the covered lobby. The good sized lounge has a feature fireplace and overlooks the garden with double doors onto the terrace. There is a modern bathroom and guest cloakroom. To the first floor the master bedroom benefits from an ensuite bathroom. There are two further bedrooms and a family bathroom.

The substantial garden is mainly laid to lawn with mature shrubs to the boundaries and benefits from a detached garage. The wide plot provides ample opportunity to extend subject to the normal planning consents.