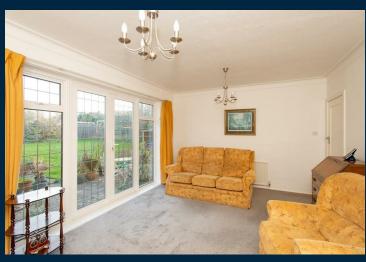

The property is approached by a gravel driveway with parking for several cars. The study and dining room are both located to the front of the property and provide bright living space. To the rear the kitchen is made up of a range of cream base and wall units, with a dining area and access to the garden via the covered lobby. The good sized lounge has a feature fireplace and overlooks the garden with double doors onto the terrace. There is a modern bathroom and guest cloakroom. To the first floor the master bedroom benefits from an ensuite bathroom. There are two further bedrooms and a family bathroom.