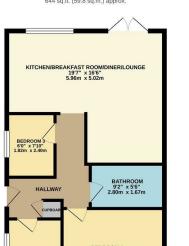

Previously a two bedroom bungalow, the current owners have now smartly added an additional bedroom perfect for those downsizing leaving the kitchen to be made open plan. The bathroom is just off the hallway with a bath and shower with a grey tiled finish.

Outside is the the garden which is mainly laid to lawn with a garage and side access via gates. There is off street parking for those who drive.

- Semi Detached Bungalow
- Three Spacious Bedrooms
- Open PlanKitchen/Lounge/Diner
- EPC: C 70
- Area: 644 Sq.Ft
- High Standard Of Finish
- Off Street Parking
- Garage
- Close To Erith Town Centre
- Transport Links Close By