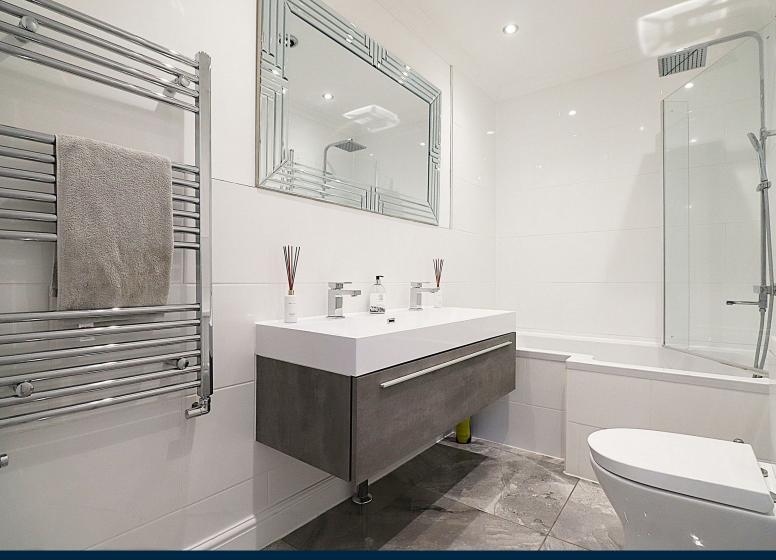

Previously a two bedroom bungalow, the current owners have now smartly added an additional bedroom perfect for those downsizing leaving the kitchen to be made open plan. The bathroom is just off the hallway with a bath and shower with a grey tiled finish.