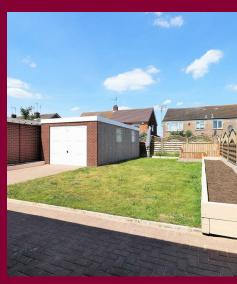

Outside is the the garden which is mainly laid to lawn with a garage and side access via gates. There is off street parking for those who drive.

- Semi Detached Bungalow
- Three Spacious Bedrooms
- Open PlanKitchen/Lounge/Diner
- EPC: C 70
- Area: 644 Sq.Ft
- High Standard Of Finish
- Off Street Parking
- Garage
- Close To Erith Town Centre
- Transport Links Close By