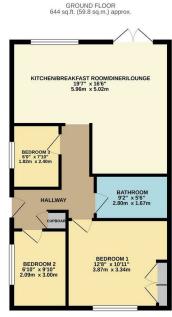

Outside is the the garden which is mainly laid to lawn with a garage and side access via gates. There is off street parking for those who drive.

- Semi Detached Bungalow
- Three Spacious Bedrooms
- Open PlanKitchen/Lounge/Diner
- EPC: C 70
- Area: 644 Sq.Ft
- High Standard Of Finish
- Off Street Parking
- Garage
- Close To Erith Town Centre
- Transport Links Close By

Previously a two bedroom bungalow, the current owners have now smartly added an additional bedroom perfect for those downsizing leaving the kitchen to be made open plan. The bathroom is just off the hallway with a bath and shower with a grey tiled finish.

## **Christchurch Avenue Erith**

\*\*\* OFFERS IN THE REGION OF £425,000

WOW! This totally refurbished three bedroom semi detached bungalow is simply breath taking. Having been completely modernised and transformed this property is one not to miss out on. 'Christchurch Avenue' is a sought after location which is within close proximity to shops, transport links and further amenities.