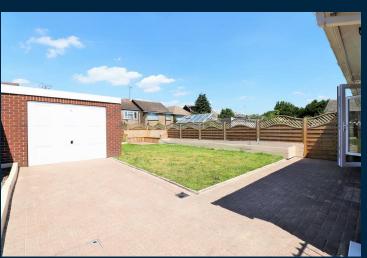

Outside is the the garden which is mainly laid to lawn with a garage and side access via gates. There is off street parking for those who drive.

- Semi Detached Bungalow
- Three Spacious Bedrooms
- Open PlanKitchen/Lounge/Diner
- EPC: C 70
- Area: 644 Sq.Ft
- High Standard Of Finish
- Off Street Parking
- Garage
- Close To Erith Town Centre
- Transport Links Close By