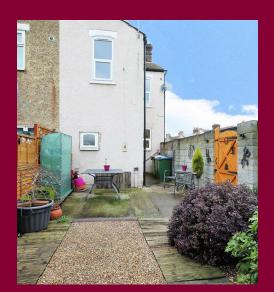

Additional benefits include gas C/H, double glazed windows and front and rear gardens.

This property is easy walking distance to local shops, schools and a large children's play park with basketball court at the top of the road located within Franks Park.

- Victorian House
- End of Terrace
- Lounge
- Kitchen/Diner
- Downstairs Bathroom
- 3 Double Bedrooms
- Front and Rear Gardens
- Gas C/H and DG
- Rear Access
- Close to Station/Schools/Shops