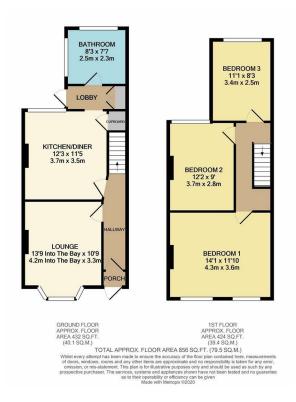

## **Bullbanks Road Belvedere**

\*\* GUIDE PRICE £325,000 \*\*

Beautiful Victorian end of terrace family home.

Located within walking distance of Belvedere Station, this property consists of lounge, kitchen/diner and bathroom to ground floor and 3 double bedrooms to the first.

- Victorian House
- End of Terrace
- Lounge
- Kitchen/Diner
- Downstairs Bathroom
- 3 Double Bedrooms
- Front and Rear Gardens
- Gas C/H and DG
- Rear Access
- Close to Station/Schools/Shops