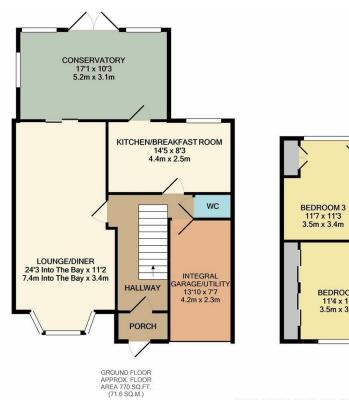

The property is VERY WELL PRESENTED throughout and currently this type of property is in very high demand, therefore we don't expect this to be for sale for long.

The accommodation on offer comprises of an entrance porch which then leads into the entrance hall, from here you can access of the ground floor living space, the lounge/dining has been made open plan which has created a lovely size family room, to the rear of the property is the kitchen/breakfast room, this again is a good size bright and airy room, from here you can access the conservatory which is the ideal place to enjoy the garden and to unwind after a busy day, the conservatory can also be accessed via the lounge/dining room, the WC is also to the ground floor aswell as access to the garage.

To the first floor there are FOUR DOUBLE BEDROOMS and the family bathroom.

Externally there is a really good size SOUTH FACING rear garden, off road parking to the front for two cars and an integral garage.