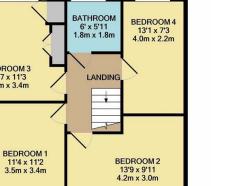

To the first floor there are FOUR DOUBLE BEDROOMS and the family bathroom.

Externally there is a really good size SOUTH FACING rear garden, off road parking to the front for two cars and an integral garage.