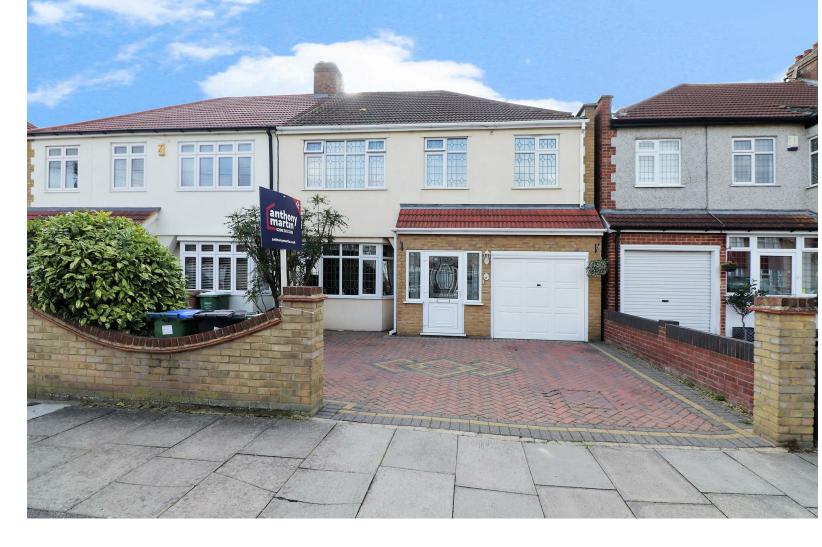

## DUNWICH ROAD BEXLEYHEATH Offers Over £535,000

The property is VERY WELL PRESENTED throughout and currently this type of property is in very high demand, therefore we don't expect this to be for sale for long.

The accommodation on offer comprises of an entrance porch which then leads into the entrance hall, from here you can access of the ground floor living space, the lounge/dining has been made open plan which has created a lovely size family room, to the rear of the property is the kitchen/breakfast room, this again is a good size bright and airy room, from here you can access the conservatory which is the ideal place to enjoy the garden and to unwind after a busy day, the conservatory can also be accessed via the lounge/dining room, the WC is also to the ground floor aswell as access to the garage.