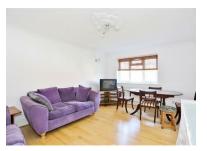

Benefiting from a secure entry system for extra security, this flat is located on the top floor and is surrounded by a wooded area to the rear.

There's a large open plan lounge with a large window over looking the greenery to the rear to sit back and relax in.