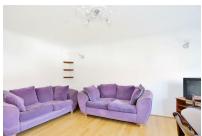

Benefiting from a secure entry system for extra security, this flat is located on the top floor and is surrounded by a wooded area to the rear.

There's a large open plan lounge with a large window over looking the greenery to the rear to sit back and relax in.