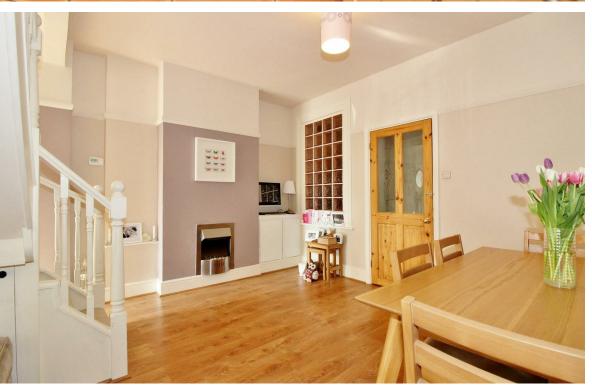

## DALLIN ROAD

SOUTH BEXLEYHEATH
Guide Price £385,000

\*\* GUIDE PRICE £385,000 - £395,000 \*\*

Anthony Martin are proud to present to you this gorgeous THREE DOUBLE BEDROOM Victorian terraced property in South Bexleyheath. This property could not be located any better, with amenities such as Danson Park, Bexleyheath Mainline Station and Crook Log Leisure centre, all a very short walk away.

This property is in a fantastic catchment area for many schools, such as Crook Log, Upton Primary and an array of secondary schools in the Bexley Borough.

Once entered the property you are greeted by an impressive open plan living / dining room which then continues into a spacious kitchen, from here you can also access the utility room and ground floor bathroom. To the first floor there are three double bedrooms.

## DALLIN ROAD

SOUTH BEXLEYHEATH

- Mid Terraced Victorian House
- Three Double Bedrooms
- Large Lounge / Diner
- Superb Location
- Close to Local Amenities
- Modern Kitchen
- Well Presented Throughout
- Call Us Today To View
- Floor Area: 1021 sq ft
- EPC E