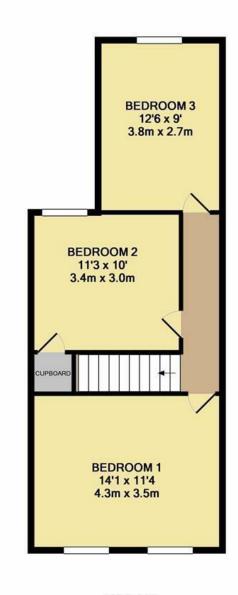

GROUND FLOOR APPROX. FLOOR AREA 564 SQ.FT. (52.4 SQ.M.) 1ST FLOOR APPROX. FLOOR AREA 456 SQ.FT. (42.4 SQ.M.)

This property is in a fantastic catchment area for many schools, such as Crook Log, Upton Primary and an array of secondary schools in the Bexley Borough.

Once entered the property you are greeted by an impressive open plan living / dining room which then continues into a spacious kitchen, from here you can also access the utility room and ground floor bathroom. To the first floor there are three double bedrooms.