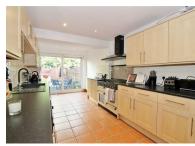

This property is in a fantastic catchment area for many schools, such as Crook Log, Upton Primary and an array of secondary schools in the Bexley Borough.

Once entered the property you are greeted by an impressive open plan living / dining room which then continues into a spacious kitchen, from here you can also access the utility room and ground floor bathroom. To the first floor there are three double bedrooms.

## DALLIN ROAD

SOUTH BEXLEYHEATH

- Mid Terraced Victorian House
- Three Double Bedrooms
- Large Lounge / Diner
- Superb Location
- Close to Local Amenities
- Modern Kitchen
- Well Presented Throughout
- Call Us Today To View
- Floor Area: 1021 sq ft
- EPC E