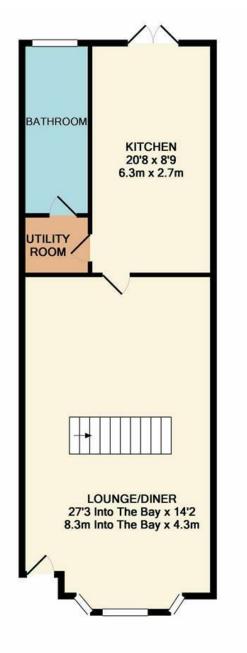

GROUND FLOOR APPROX. FLOOR AREA 564 SQ.FT. (52.4 SQ.M.) 1ST FLOOR APPROX. FLOOR AREA 456 SQ.FT. (42.4 SQ.M.)

This property is in a fantastic catchment area for many schools, such as Crook Log, Upton Primary and an array of secondary schools in the Bexley Borough.

Once entered the property you are greeted by an impressive open plan living / dining room which then continues into a spacious kitchen, from here you can also access the utility room and ground floor bathroom. To the first floor there are three double bedrooms.