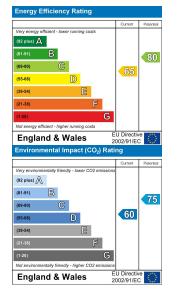

## DALLIN ROAD

SOUTH BEXLEYHEATH

- Mid Terraced Victorian House
- Three Double Bedrooms
- Large Lounge / Diner
- Superb Location
- Close to Local Amenities
- Modern Kitchen
- Well Presented Throughout
- Call Us Today To View
- Floor Area: 1021 sq ft
- EPC E