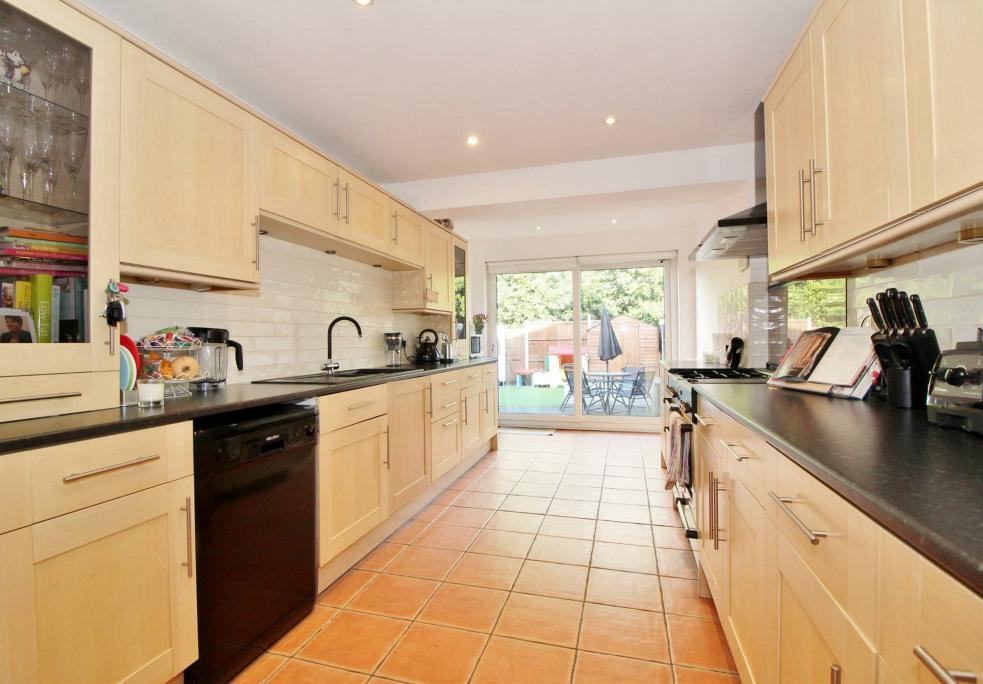

This property is in a fantastic catchment area for many schools, such as Crook Log, Upton Primary and an array of secondary schools in the Bexley Borough.

Once entered the property you are greeted by an impressive open plan living / dining room which then continues into a spacious kitchen, from here you can also access the utility room and ground floor bathroom. To the first floor there are three double bedrooms.

## DALLIN ROAD

SOUTH BEXLEYHEATH

- Mid Terraced Victorian House
- Three Double Bedrooms
- Large Lounge / Diner
- Superb Location
- Close to Local Amenities
- Modern Kitchen
- Well Presented Throughout
- Call Us Today To View
- Floor Area: 1021 sq ft
- EPC E