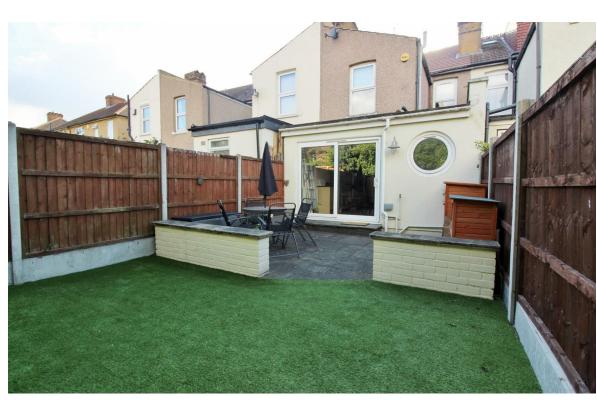

Externally there are low maintenance front and rear gardens, this is a great property and is VERY WELL PRESENTED inside and out, so don't delay CALL ANTHONY MARTIN TODAY to arrange your viewing!

## DALLIN ROAD

SOUTH BEXLEYHEATH

- Mid Terraced Victorian House
- Three Double Bedrooms
- Large Lounge / Diner
- Superb Location
- Close to Local Amenities
- Modern Kitchen
- Well Presented Throughout
- Call Us Today To View
- Floor Area: 1021 sq ft
- EPC E