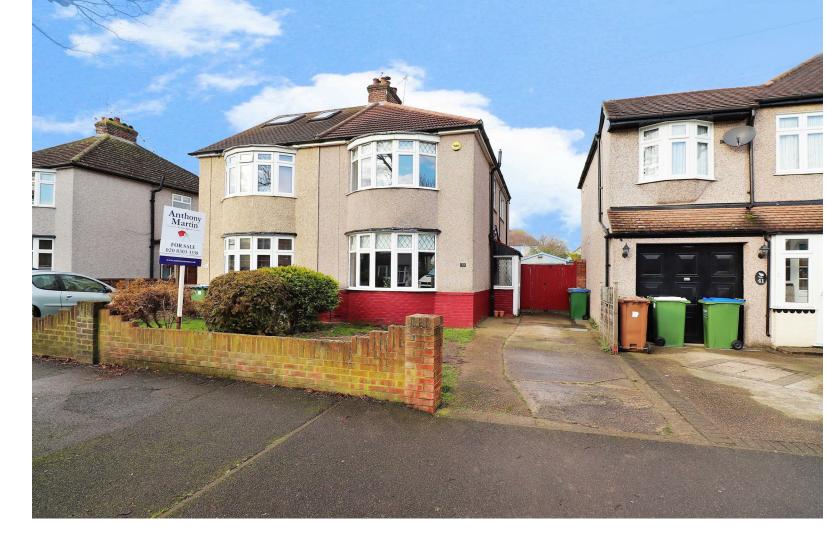

Offered to the market offering huge potential to extend STPP is this three bedroom semi detached home located in a highly desirable area in Bexleyheath. The property has been remodelled to by the current owners on the first floor to accommodate a more simplistic layout. The property is close to local transport links and shops with many reputable schools also within close proximity.

## BEXLEYHEATH

- Semi Detached Family Home
- Three Bedrooms
- Spacious Lounge
- Dining Area And Conservatory
- Area: 1,068 Sq.Ft
- Private Rear Garden
- EPC: TBC
- Off Street Parking
- Potential To Extend To Side And Rear STPP
- Ideal Family Home