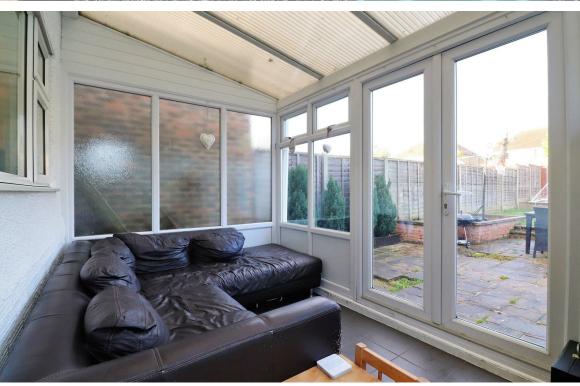

The ground floor offers a bright and airy main reception room. The dining area is to the rear of the property with the galley kitchen running behind there after. A conservatory offers a picturesque outlook onto the garden.