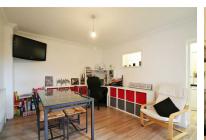

The ground floor offers a bright and airy main reception room. The dining area is to the rear of the property with the galley kitchen running behind there after. A conservatory offers a picturesque outlook onto the garden.