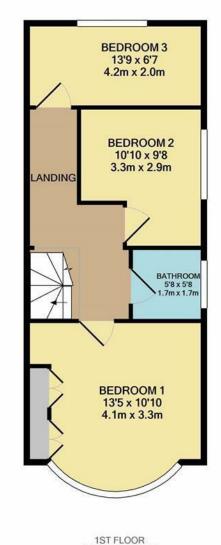

APPROX. FLOOR AREA 481 SQ.FT. (44.7 SQ.M.)

TOTAL APPROX. FLOOR AREA 1068 SQ.FT. (99.2 SQ.M.)

Whilst every attempt has been made to ensure the accuracy of the floor plan contained here, measurements of doors, windows, rooms and any other items are approximate and no responsibility is taken for any error, omission, or mis-statement. This plan is for illustrative purposes only and should be used as such by any prospective purchaser. The services, systems and appliances shown have not been tested and no guarantee as to their operability or efficiency can be given

Three bedrooms and a family bathroom can be found to the first floor. This is an ideal home for a growing family looking to make that next step onto the property ladder.

The garden is of a good size, perfect for those keen gardeners out there.