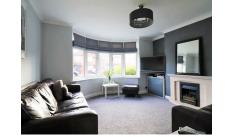

The ground floor offers a bright and airy main reception room. The dining area is to the rear of the property with the galley kitchen running behind there after. A conservatory offers a picturesque outlook onto the garden.