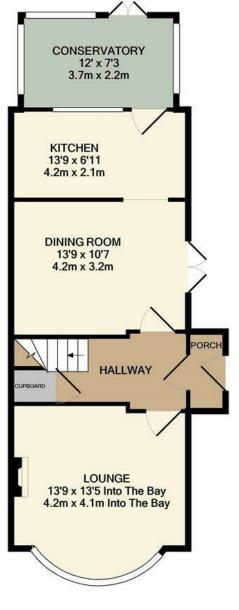

APPROX. FLOOR AREA 481 SQ.FT. (44.7 SQ.M.)

TOTAL APPROX. FLOOR AREA 1068 SQ.FT. (99.2 SQ.M.)

Whilst every attempt has been made to ensure the accuracy of the floor plan contained here, measurements of doors, windows, rooms and any other items are approximate and no responsibility is taken for any error, omission, or mis-statement. This plan is for illustrative purposes only and should be used as such by any prospective purchaser. The services, systems and appliances shown have not been tested and no guarantee as to their operability or efficiency can be given

The ground floor offers a bright and airy main reception room. The dining area is to the rear of the property with the galley kitchen running behind there after. A conservatory offers a picturesque outlook onto the garden.

Planning permission has also been granted for a wrap around extension, plans can be seen on bexley council planning portal for any further information.