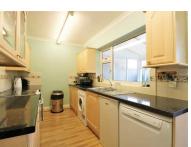

The ground floor offers a bright and airy main reception room. The dining area is to the rear of the property with the galley kitchen running behind there after. A conservatory offers a picturesque outlook onto the garden.