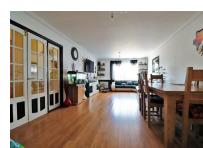

The property comprises of a 23ft lounge/diner, a spacious kitchen breakfast bar and downstairs shower room. Upstairs there are three good size bedrooms, master bedroom with en-suite and a family bathroom. On the top floor is a impressive bedroom with another ensuite. Outside to the rear there is a well tended garden, with a summer house. To the front there is off street parking for several cars.