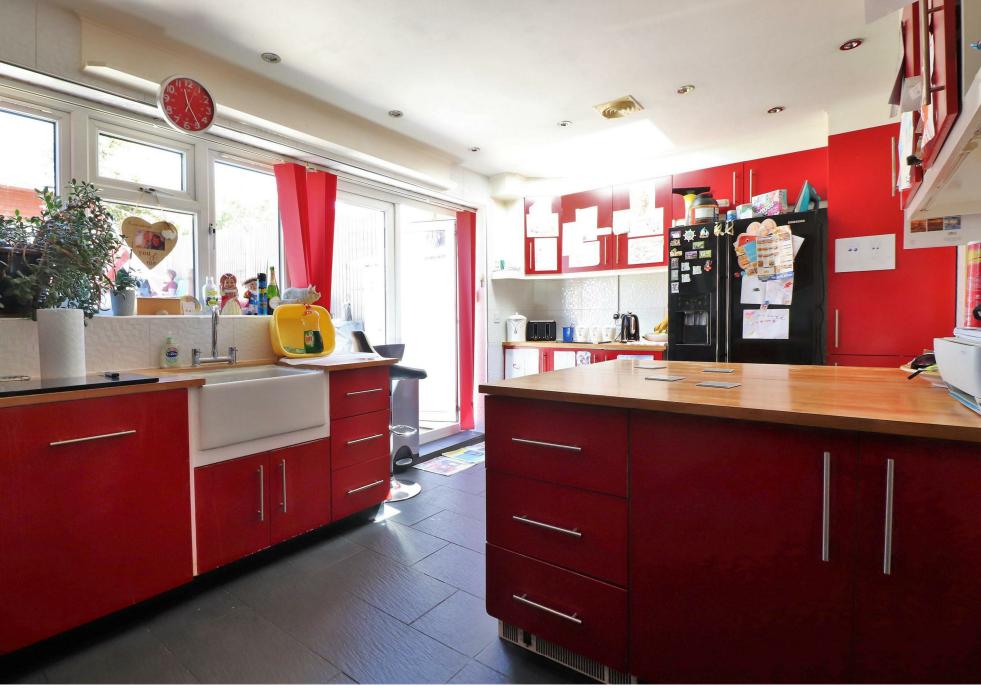

The property comprises of a 23ft lounge/diner, a spacious kitchen breakfast bar and downstairs shower room. Upstairs there are three good size bedrooms, master bedroom with en-suite and a family bathroom. On the top floor is a impressive bedroom with another ensuite. Outside to the rear there is a well tended garden, with a summer house. To the front there is off street parking for several cars.