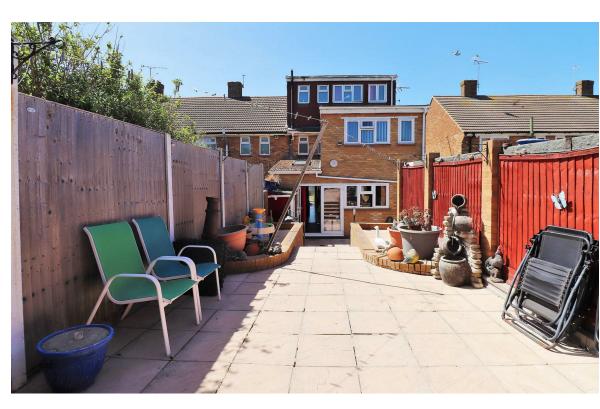

The property comprises of a 23ft lounge/diner, a spacious kitchen breakfast bar and downstairs shower room. Upstairs there are three good size bedrooms, master bedroom with en-suite and a family bathroom. On the top floor is a impressive bedroom with another ensuite. Outside to the rear there is a well tended garden, with a summer house. To the front there is off street parking for several cars.