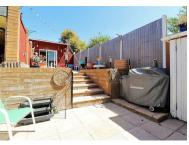

The property comprises of a 23ft lounge/diner, a spacious kitchen breakfast bar and downstairs shower room. Upstairs there are three good size bedrooms, master bedroom with en-suite and a family bathroom. On the top floor is a impressive bedroom with another ensuite. Outside to the rear there is a well tended garden, with a summer house. To the front there is off street parking for several cars.