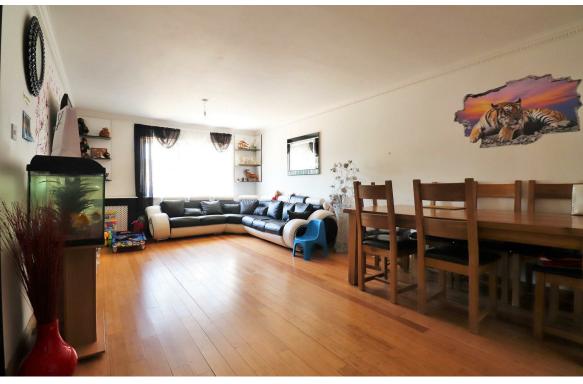

The property comprises of a 23ft lounge/diner, a spacious kitchen breakfast bar and downstairs shower room. Upstairs there are three good size bedrooms, master bedroom with en-suite and a family bathroom. On the top floor is a impressive bedroom with another ensuite. Outside to the rear there is a well tended garden, with a summer house. To the front there is off street parking for several cars.

## 4 BEDROOMS • 1 RECEPTION ROOMS • 3 BATHROOMS