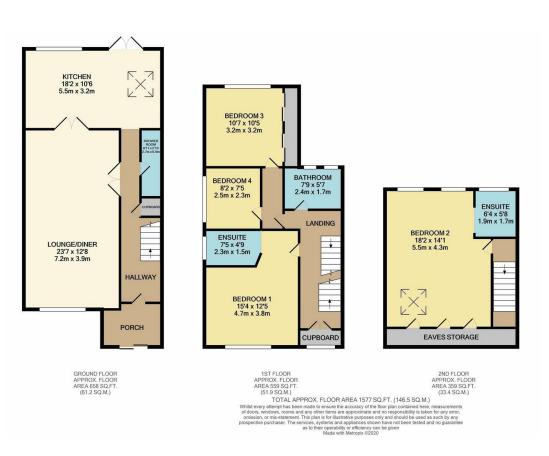

The property comprises of a 23ft lounge/diner, a spacious kitchen breakfast bar and downstairs shower room. Upstairs there are three good size bedrooms, master bedroom with en-suite and a family bathroom. On the top floor is a impressive bedroom with another ensuite. Outside to the rear there is a well tended garden, with a summer house. To the front there is off street parking for several cars.

## 4 BEDROOMS • 1 RECEPTION ROOMS • 3 BATHROOMS