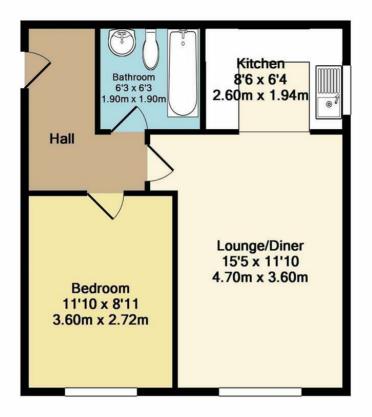

## Total Approx. Floor Area 416 Sq.Ft. (38.6 Sq.M.)

Whilst every attempt has been made to ensure the accuracy of the floor plan contained here, measurements of doors, windows, rooms and any other items are approximate and no responsibility is taken for any error, omission, or mis-statement. This plan is for illustrative purposes only and should be used as such by any prospective purchaser. The services, systems and appliances shown have not been tested and no guarantee as to their operability or efficiency can be given Made with Metropix ©2017