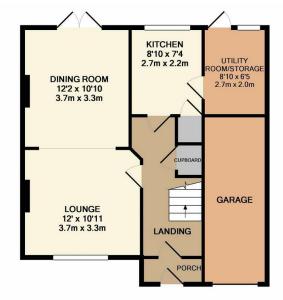

1ST FLOOR APPROX. FLOOR AREA 433 SQ.FT. (40.2 SQ.M.) TOTAL APPROX. FLOOR AREA 1030 SQ.FT. (95.7 SQ.M.) ttempt has been made to ensure the accuracy of the floor plan contained here, measurements dows, rooms and any other items are approximate and no responsibility is taken for any eror, mis-statement. This plan is for illustrative purposes only and should be used as such by any rchaser. The services, systems and appliances shown have not been tested and no guarantee as to their operability or efficiency can be given Made with Metropix ©2019

The property is located on a sought after road in Bexleyheath giving great access to local schools, shops, bars, restaurants and transport including Bexleyheath train station.

The accommodation on offer comprises of Entrance porch, entrance hall, a good size open plan lounge/dining room which via patio doors gives access to the rear garden. From the kitchen you can access a lean to which gives access to the rear garden and also the garage.