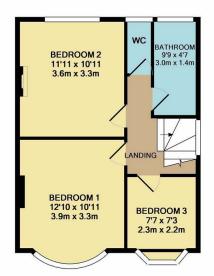

To the first floor there three bedrooms which comprise of two double bedrooms and one single, there is also a bathroom and separate WC.

Externally there is a good size rear garden and off road parking to the front.