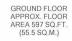

1ST FLOOR APPROX. FLOOR AREA 433 SQ.FT. (40.2 SQ.M.) TOTAL APPROX. FLOOR AREA 1030 SQ.FT. (95.7 SQ.M.) ttempt has been made to ensure the accuracy of the floor plan contained here, measurements dows, rooms and any other items are approximate and no responsibility is taken for any eror, mis-statement. This plan is for illustrative purposes only and should be used as such by any rchaser. The services, systems and appliances shown have not been tested and no guarantee as to their operability or efficiency can be given Made with Metropix ©2019