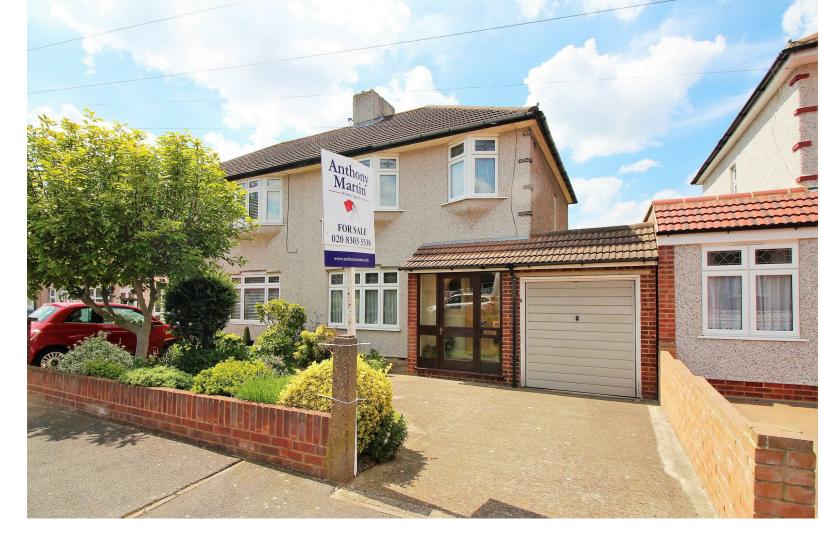

## BERKELEY AVENUE BEXLEYHEATH Offers Over £400,000

## BERKELEY AVENUE

BEXLEYHEATH

- Chain free property
- 'J' Type feakes & richards home
- Great location
- Room to extend (stpp)
- Three bedrooms
- Two reception room
- Good size rear garden
- Must be viewed
- Floor Area: 1,022 Sq Ft
- EPC TBC