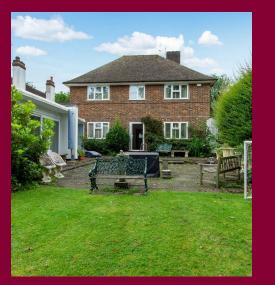

Outside the property looks out onto woodland with a driveway for several cars. The private rear garden is not overlooked by other houses and is mainly laid to lawn with mature shrubs and a woodland area to the back. The garage has been extended with the addition of a garden room, currently used as a gym, which could make an ideal home office.