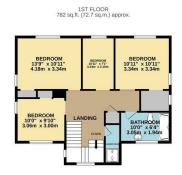

To the ground floor the 22ft kitchen/diner is open plan to the lounge area and overlooks the rear garden with direct access onto the terrace. There is a separate study and cloakroom

To the first floor there are 4 good sized bedrooms, one with a dressing room, a family bathroom and separate shower room.