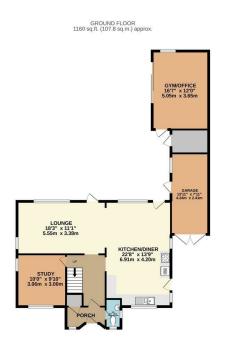

To the ground floor the 22ft kitchen/diner is open plan to the lounge area and overlooks the rear garden with direct access onto the terrace. There is a separate study and cloakroom

To the first floor there are 4 good sized bedrooms, one with a dressing room, a family bathroom and separate shower room.

Outside the property looks out onto woodland with a driveway for several cars. The private rear garden is not overlooked by other houses and is mainly laid to lawn with mature shrubs and a woodland area to the back. The garage has been extended with the addition of a garden room, currently used as a gym, which could make an ideal home office.