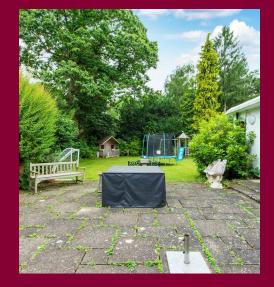

Outside the property looks out onto woodland with a driveway for several cars. The private rear garden is not overlooked by other houses and is mainly laid to lawn with mature shrubs and a woodland area to the back. The garage has been extended with the addition of a garden room, currently used as a gym, which could make an ideal home office.