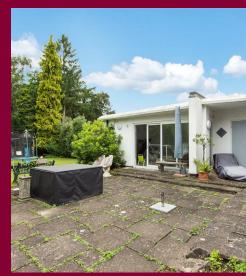

Outside the property looks out onto woodland with a driveway for several cars. The private rear garden is not overlooked by other houses and is mainly laid to lawn with mature shrubs and a woodland area to the back. The garage has been extended with the addition of a garden room, currently used as a gym, which could make an ideal home office.