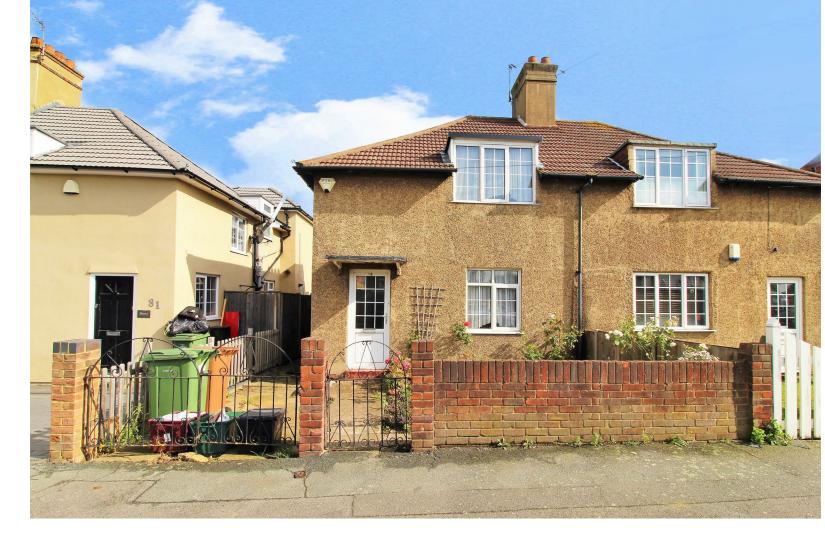

# NORTHUMBERLAND WAY

ERITH

Guide Price £325,000

Guide Price £325,000 - £350,000

Located just on the boarders of Barnehurst and offered with no forward chain is this three bedroom semi detached house. The property itself offers ample space for a growing family looking for that next step property. Transport links, schools and local amenities are all within close proximity to the property appealing to commuters and growing families looking to move into the area.

#### ERITH

- Semi Detached House
- Three Bedrooms
- Dining Area With Lounge Offering French Doors To Garden
- Ground Floor Bathroom
- Area: 857 Sq.Ft
- Private Rear Garden
- EPC: TBC
- Chain Free
- Close To Transport Links
- Ideal For A Growing Family