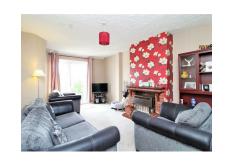

The property comprises of a spacious lounge/diner. The dining area would offer a great space for the family to gather of an evening for a well deserved family meal. Currently there are no french doors separating the two reception rooms, but for those who wish to have both rooms completely separate then having these doors would allow for the lounge to be ideal for those who wish to kick back and relax on the sofa. The kitchen could be knocked through subject to relevant building control to create a more modern open plan design within. The bathroom follows on from the kitchen and could do with some modernisation. A separate W/C is also to the ground floor.