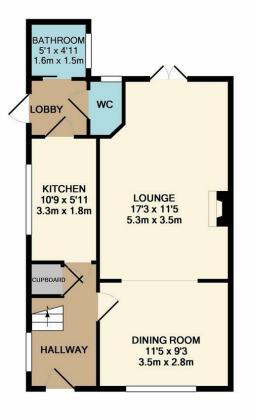

GROUND FLOOR APPROX. FLOOR AREA 485 SQ.FT. (45.0 SQ.M.)

1ST FLOOR APPROX. FLOOR AREA 372 SQ.FT. (34.6 SQ.M.)

### TOTAL APPROX. FLOOR AREA 857 SQ.FT. (79.6 SQ.M.)

Whilst every attempt has been made to ensure the accuracy of the floor plan contained here, measurements of doors, windows, rooms and any other items are approximate and no responsibility is taken for any error, omission, or mis-statement. This plan is for illustrative purposes only and should be used as such by any prospective purchaser. The services, systems and appliances shown have not been tested and no guarantee as to their operability or efficiency can be given

The property comprises of a spacious lounge/diner. The dining area would offer a great space for the family to gather of an evening for a well deserved family meal. Currently there are no french doors separating the two reception rooms, but for those who wish to have both rooms completely separate then having these doors would allow for the lounge to be ideal for those who wish to kick back and relax on the sofa. The kitchen could be knocked through subject to relevant building control to create a more modern open plan design within. The bathroom follows on from the kitchen and could do with some modernisation. A separate W/C is also to the ground floor.