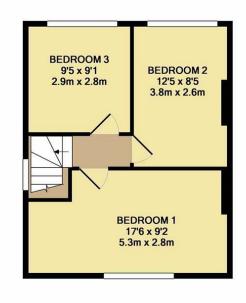

GROUND FLOOR APPROX. FLOOR AREA 485 SQ.FT. (45.0 SQ.M.)

1ST FLOOR APPROX. FLOOR AREA 372 SQ.FT. (34.6 SQ.M.)

### TOTAL APPROX. FLOOR AREA 857 SQ.FT. (79.6 SQ.M.)

Whilst every attempt has been made to ensure the accuracy of the floor plan contained here, measurements of doors, windows, rooms and any other items are approximate and no responsibility is taken for any error, omission, or mis-statement. This plan is for illustrative purposes only and should be used as such by any prospective purchaser. The services, systems and appliances shown have not been tested and no guarantee as to their operability or efficiency can be given

The first floor benefits from three bedrooms. All of which are of a good size and offers space for wardrobes where needed.

The garden is mainly laid to lawn and would suite those looking for more outside space.