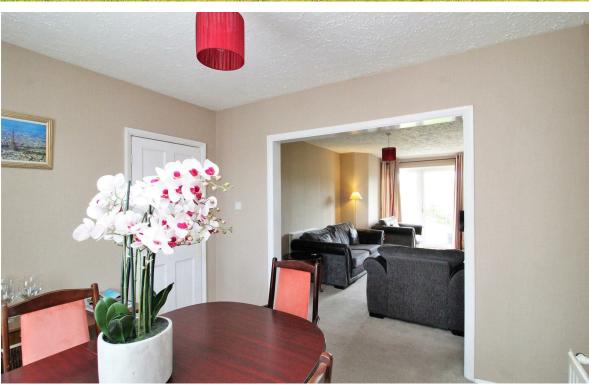

The property comprises of a spacious lounge/diner. The dining area would offer a great space for the family to gather of an evening for a well deserved family meal. Currently there are no french doors separating the two reception rooms, but for those who wish to have both rooms completely separate then having these doors would allow for the lounge to be ideal for those who wish to kick back and relax on the sofa. The kitchen could be knocked through subject to relevant building control to create a more modern open plan design within. The bathroom follows on from the kitchen and could do with some modernisation. A separate W/C is also to the ground floor.