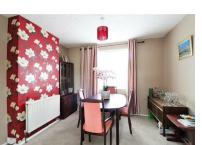

The property comprises of a spacious lounge/diner. The dining area would offer a great space for the family to gather of an evening for a well deserved family meal. Currently there are no french doors separating the two reception rooms, but for those who wish to have both rooms completely separate then having these doors would allow for the lounge to be ideal for those who wish to kick back and relax on the sofa. The kitchen could be knocked through subject to relevant building control to create a more modern open plan design within. The bathroom follows on from the kitchen and could do with some modernisation. A separate W/C is also to the ground floor.