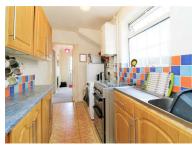

The property comprises of a spacious lounge/diner. The dining area would offer a great space for the family to gather of an evening for a well deserved family meal. Currently there are no french doors separating the two reception rooms, but for those who wish to have both rooms completely separate then having these doors would allow for the lounge to be ideal for those who wish to kick back and relax on the sofa. The kitchen could be knocked through subject to relevant building control to create a more modern open plan design within. The bathroom follows on from the kitchen and could do with some modernisation. A separate W/C is also to the ground floor.