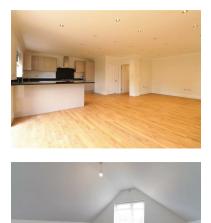

The entrance is accessed to the side of the home, once inside you are greeted by a spacious hallway, this gives access to all of the ground floor space and also the stairs to the first floor.

Starting to the front of the home there are two equal sized double bedrooms, back to the hallway and there is a modern shower room whilst to the rear of the home there is a HUGE kitchen/lounge/dining room, this is a great size space and its the heart of the home, the kitchen area is fitted with modern units and a thick granite work top, this also come fully fitted with BOSCH appliances which all come with the manufactures warranty.

To the first floor the space continues with TWO LARGE DOUBLE BEDROOMS, both coming with en suite bathrooms and plenty of eaves