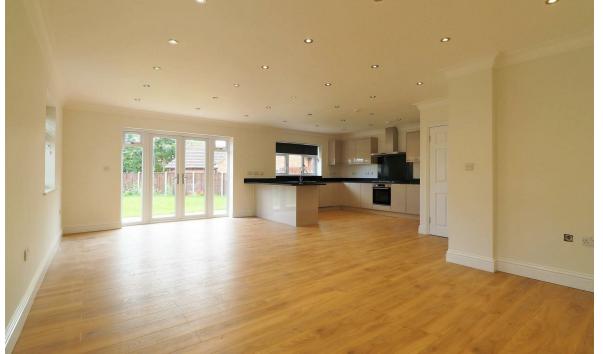

The entrance is accessed to the side of the home, once inside you are greeted by a spacious hallway, this gives access to all of the ground floor space and also the stairs to the first floor.

Starting to the front of the home there are two equal sized double bedrooms, back to the hallway and there is a modern shower room whilst to the rear of the home there is a HUGE kitchen/lounge/dining room, this is a great size space and its the heart of the home, the kitchen area is fitted with modern units and a thick granite work top, this also come fully fitted with BOSCH appliances which all come with the manufactures warranty.