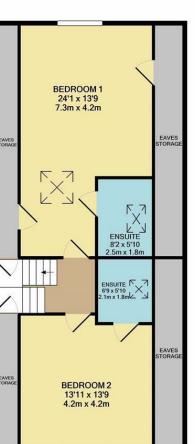

To the first floor the space continues with TWO LARGE DOUBLE BEDROOMS, both coming with en suite bathrooms and plenty of eaves