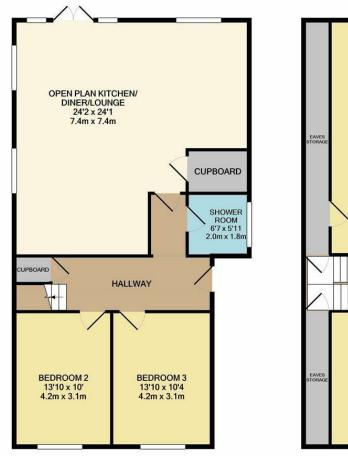

The entrance is accessed to the side of the home, once inside you are greeted by a spacious hallway, this gives access to all of the ground floor space and also the stairs to the first floor.

Starting to the front of the home there are two equal sized double bedrooms, back to the hallway and there is a modern shower room whilst to the rear of the home there is a HUGE kitchen/lounge/dining room, this is a great size space and its the heart of the home, the kitchen area is fitted with modern units and a thick granite work top, this also come fully fitted with BOSCH appliances which all come with the manufactures warranty.

storage.

Other benefits to note are that the property has underfloor heating throughout the ground floor and has a megaflow hot water system fitted.

Externally there is a nice size rear garden with side access and a matching block paved patio area.