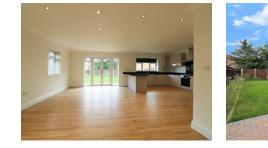

The entrance is accessed to the side of the home, once inside you are greeted by a spacious hallway, this gives access to all of the ground floor space and also the stairs to the first floor.

Starting to the front of the home there are two equal sized double bedrooms, back to the hallway and there is a modern shower room whilst to the rear of the home there is a HUGE kitchen/lounge/dining room, this is a great size space and its the heart of the home, the kitchen area is fitted with modern units and a thick granite work top, this also come fully fitted with BOSCH appliances which all come with the manufactures warranty.