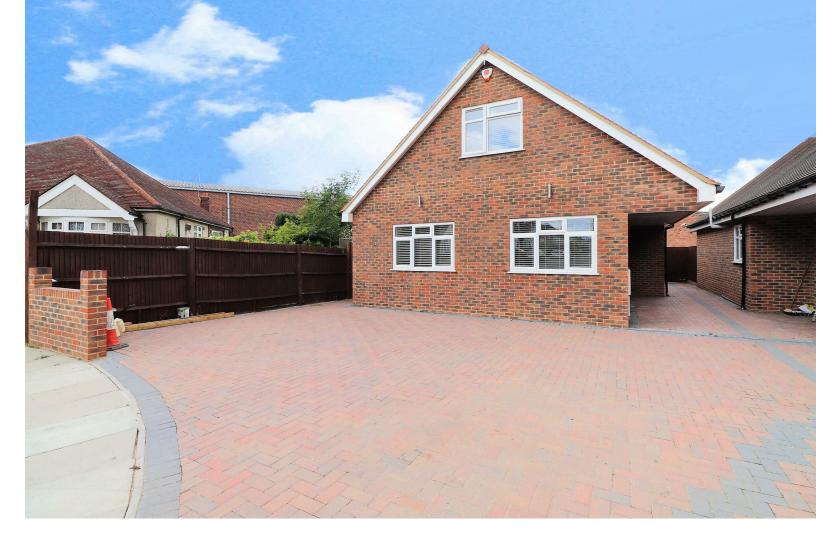

The home itself has been carefully planned when building and offers a great amount of space throughout.

On arrival there is plenty of off road parking, this is provided by a block paved driveway and allows parking for 2/3 cars.

The entrance is accessed to the side of the home, once inside you are greeted by a spacious hallway, this gives access to all of the ground floor space and also the stairs to the first floor.

Starting to the front of the home there are two equal sized double bedrooms, back to the hallway and there is a modern shower room whilst to the rear of the home there is a HUGE kitchen/lounge/dining room, this is a great size space and its the heart of the home, the kitchen area is fitted with modern units and a thick granite work top, this also come fully fitted with BOSCH appliances which all come with the manufactures warranty.