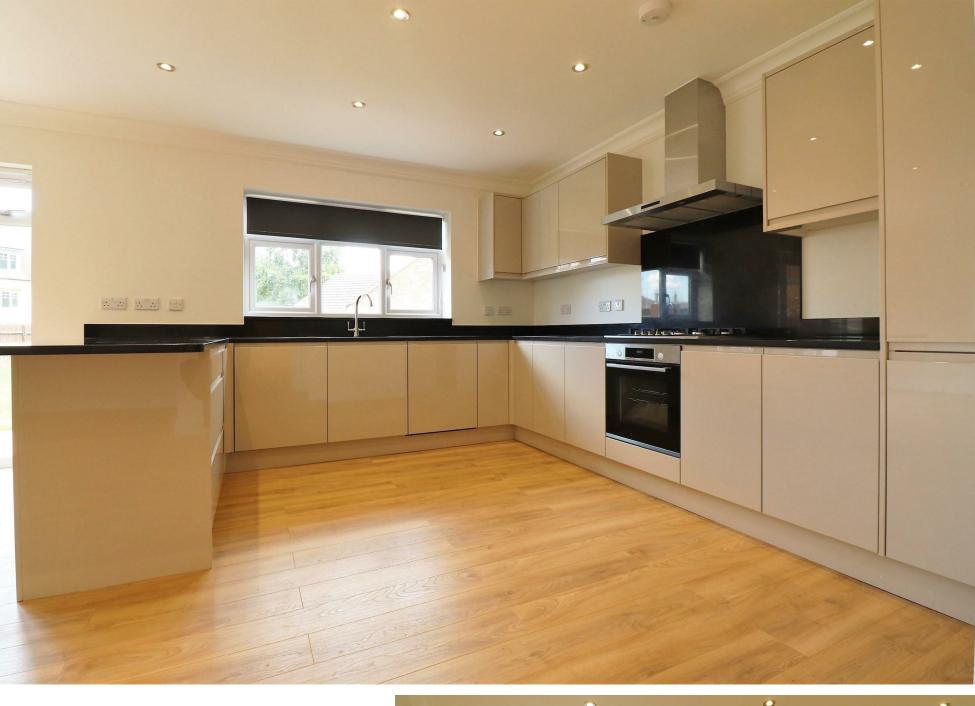

The entrance is accessed to the side of the home, once inside you are greeted by a spacious hallway, this gives access to all of the ground floor space and also the stairs to the first floor.

Starting to the front of the home there are two equal sized double bedrooms, back to the hallway and there is a modern shower room whilst to the rear of the home there is a HUGE kitchen/lounge/dining room, this is a great size space and its the heart of the home, the kitchen area is fitted with modern units and a thick granite work top, this also come fully fitted with BOSCH appliances which all come with the manufactures warranty.