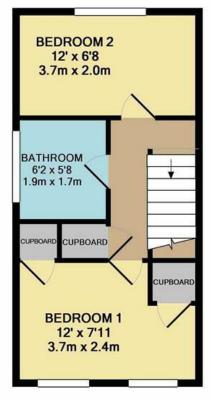

1ST FLOOR APPROX. FLOOR AREA 368 SQ.FT. (34.2 SQ.M.)

GROUND FLOOR APPROX. FLOOR AREA 406 SQ.FT. (37.7 SQ.M.)

## TOTAL APPROX. FLOOR AREA 774 SQ.FT. (71.9 SQ.M.)

Whilst every attempt has been made to ensure the accuracy of the floor plan contained here, measurements of doors, windows, rooms and any other items are approximate and no responsibility is taken for any error, omission, or mis-statement. This plan is for illustrative purposes only and should be used as such by any prospective purchaser. The services, systems and appliances shown have not been tested and no guarantee as to their operability or efficiency can be given

The first floor has two bedrooms and a family bathroom, along with storage space to accommodate household goods.

There is a garage to the rear of this house with parking, accessed via a service road.