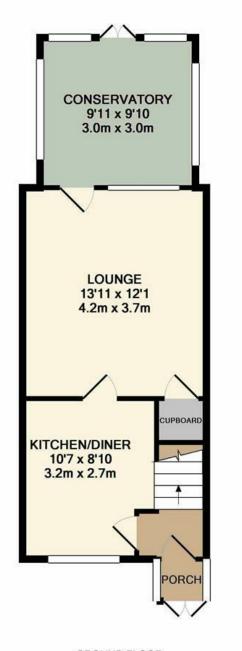

1ST FLOOR APPROX. FLOOR AREA 368 SQ.FT. (34.2 SQ.M.)

GROUND FLOOR APPROX. FLOOR AREA 406 SQ.FT. (37.7 SQ.M.)

## TOTAL APPROX. FLOOR AREA 774 SQ.FT. (71.9 SQ.M.)

Whilst every attempt has been made to ensure the accuracy of the floor plan contained here, measurements of doors, windows, rooms and any other items are approximate and no responsibility is taken for any error, omission, or mis-statement. This plan is for illustrative purposes only and should be used as such by any prospective purchaser. The services, systems and appliances shown have not been tested and no guarantee as to their operability or efficiency can be given

The property offers spacious living accommodation. As you enter the property to the left hand side you will find a modern kitchen with easy access into the lounge/diner. Having been freshly decorated the property offers a blank canvass for the next buyer to add their own colour scheme throughout. The property also benefits from a conservatory which could be used as the main dining area freeing up the lounge area to kick back and relax in.