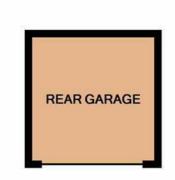

The first floor has two bedrooms and a family bathroom, along with storage space to accommodate household goods.

There is a garage to the rear of this house with parking, accessed via a service road.