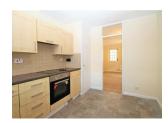

The property offers spacious living accommodation. As you enter the property to the left hand side you will find a modern kitchen with easy access into the lounge/diner. Having been freshly decorated the property offers a blank canvass for the next buyer to add their own colour scheme throughout. The property also benefits from a conservatory which could be used as the main dining area freeing up the lounge area to kick back and relax in.