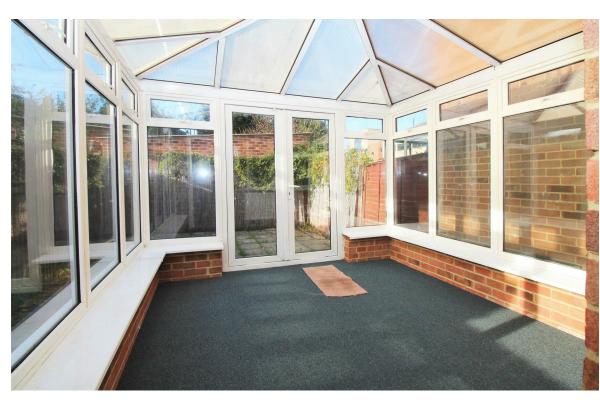

The property offers spacious living accommodation. As you enter the property to the left hand side you will find a modern kitchen with easy access into the lounge/diner. Having been freshly decorated the property offers a blank canvass for the next buyer to add their own colour scheme throughout. The property also benefits from a conservatory which could be used as the main dining area freeing up the lounge area to kick back and relax in.