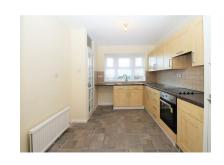

The property offers spacious living accommodation. As you enter the property to the left hand side you will find a modern kitchen with easy access into the lounge/diner. Having been freshly decorated the property offers a blank canvass for the next buyer to add their own colour scheme throughout. The property also benefits from a conservatory which could be used as the main dining area freeing up the lounge area to kick back and relax in.