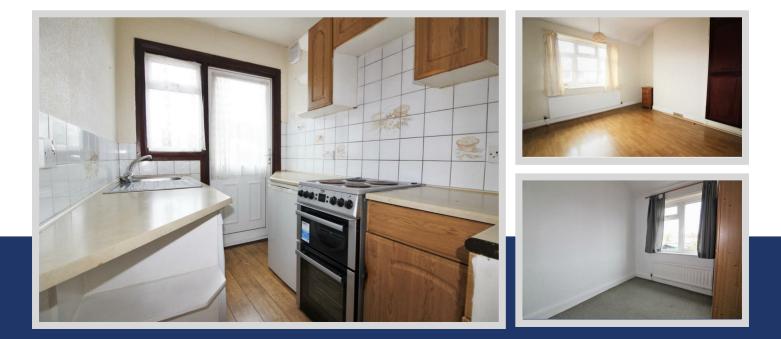

Internally, the dwelling boasts a lovely Living Room/Dining Area, Kitchen, 2 Double Bedrooms along with a family Bathroom. The garden is approximately 70ft in length and is mainly laid to lawn. Please call us today to book your internal viewing on 01322 47 99 33 (opt 2) to book your internal viewing.

## **Entrance Hall**

**Living Room** 26'0" x 11'3" (7.95m x 3.45m )

**Kitchen** 7'6" x 5'10" (2.31m x 1.8m )

**Bedroom 1** 14'5" x 10'11" (4.4m x 3.35m )

**Bedroom 2** 9'6" x 7'10" (2.9m x 2.41m )

**Bathroom** 6'5" x 5'10" (1.98m x 1.78m )