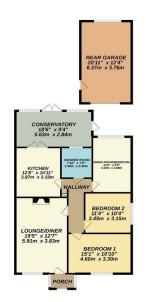

GROUND FLOOR 1368 sq.ft. (127.1 sq.m.) appro:

R AREA : 1368 sq.ft. (127.1 sq.m.) appro e approximate. Not to scale. Bustrative purposes on Made with Metropix 02022

rightmove

**IMPORTANT:** These property details are set out as a general guideline only and do not constitute any part of an offer or contract. Any services, equipment, fittings or central heating systems have not been tested and no warranty is given or implied that these are in working order. Buyers are advised to obtain verification from the solicitor or surveyor. Fixtures, fittings and other items are not included unless specified. All measurements, distances and areas are approximate, and for guidance only. Room measurements are taken to the nearest 3" and prospective buyers are advised to check these for any particular purpose, e.g fitted carpets and furniture.

The property itself is VERY WELL PRESENTED inside & out allowing the next lucky owner to simply move in, un pack and enjoy there beautiful new home!

The accommodation on offer comprises of an entrance porch to the front of the property, this then leads in to the EXTENDED lounge/dining room, this is a great size room which offers lots of space and light.

The kitchen is to the rear of the property, again this is a nice spacious room which has been finished to a good standard, this then also gives access to the conservatory which overlooks the low maintenance landscaped rear garden.

Also to the rear of the home is the modern shower room as well as bedroom three, this could also be used a formal dining room is desired.

All bedrooms are double rooms, the master bedroom is to the front of the home which comes complete with built in wardrobes.

- Great location
- Easy access to local shops & transport
- Very well presented throughout
- Extended lounge
- Conservatory
- Low maintenance rear garden
- Call Anthony Martin to view
- Floor Area: 1368 sq ft
- EPC Rating: tbc