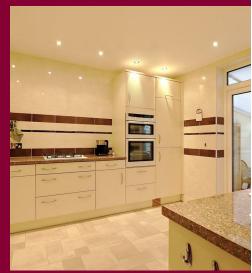

The kitchen is to the rear of the property, again this is a nice spacious room which has been finished to a good standard, this then also gives access to the conservatory which overlooks the low maintenance landscaped rear garden.