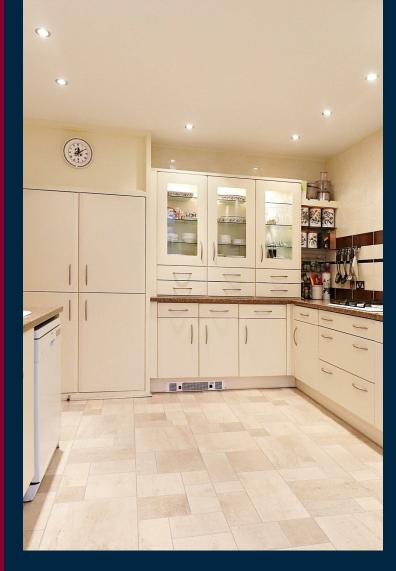

The kitchen is to the rear of the property, again this is a nice spacious room which has been finished to a good standard, this then also gives access to the conservatory which overlooks the low maintenance landscaped rear garden.