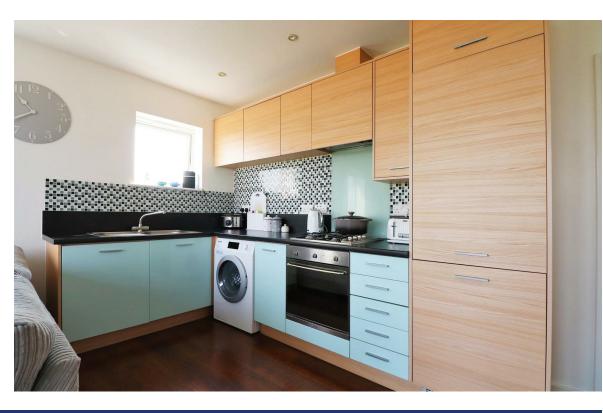

Internally the home boasts two sizeable bedrooms with the master offering a private en-suite shower room. Also off the entrance hall, is the modern bathroom. The main attraction of this dual aspect property is the lounge / dining room with fantastic views from the sofa, allowing you to watch the sun set over the trees. The contemporary kitchen has many fitted wall and base units, as well as built in appliances. With an allocated parking bay, you have the peace of mind that your vehicle is safe.

#### GREENHITHE

- Larger Than Average Top Floor Apartment
- Two Sizeable Double Bedrooms
- Amazing Views Over Treetops
- Walking To Station
- Immaculately Presented Throughout
- Modern Kitchen And Bathrooms
- Located in The Award Winning Waterstone Park
- Allocated Parking Bay
- Open Plan Living Accommodation
- Excellent Transport Links Nearby