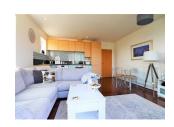

Internally the home boasts two sizeable bedrooms with the master offering a private en-suite shower room. Also off the entrance hall, is the modern bathroom. The main attraction of this dual aspect property is the lounge / dining room with fantastic views from the sofa, allowing you to watch the sun set over the trees. The contemporary kitchen has many fitted wall and base units, as well as built in appliances. With an allocated parking bay, you have the peace of mind that your vehicle is safe.