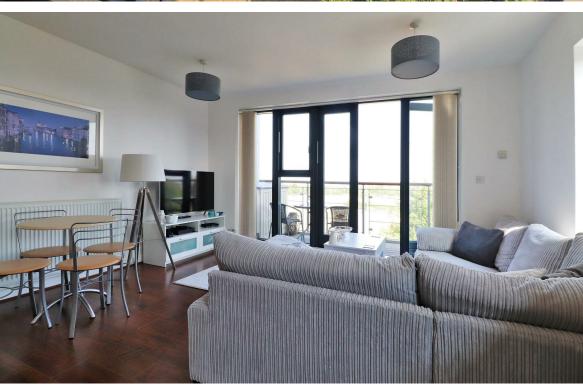

Internally the home boasts two sizeable bedrooms with the master offering a private en-suite shower room. Also off the entrance hall, is the modern bathroom. The main attraction of this dual aspect property is the lounge / dining room with fantastic views from the sofa, allowing you to watch the sun set over the trees. The contemporary kitchen has many fitted wall and base units, as well as built in appliances. With an allocated parking bay, you have the peace of mind that your vehicle is safe.

#### GREENHITHE

- Larger Than Average Top Floor Apartment
- Two Sizeable Double Bedrooms
- Amazing Views Over Treetops
- Walking To Station
- Immaculately Presented Throughout
- Modern Kitchen And Bathrooms
- Located in The Award Winning Waterstone Park
- Allocated Parking Bay
- Open Plan Living Accommodation
- Excellent Transport Links Nearby