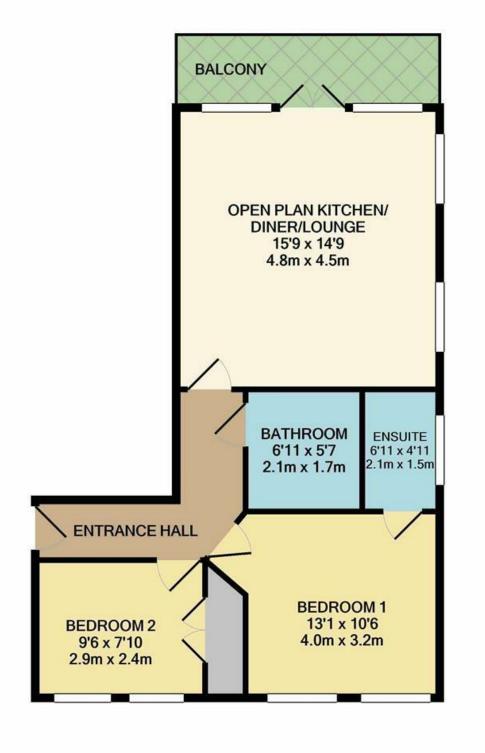

#### TOTAL APPROX. FLOOR AREA 590 SQ.FT. (54.9 SQ.M.)

Whilst every attempt has been made to ensure the accuracy of the floor plan contained here, measurements of doors, windows, rooms and any other items are approximate and no responsibility is taken for any error, omission, or mis-statement. This plan is for illustrative purposes only and should be used as such by any prospective purchaser. The services, systems and appliances shown have not been tested and no guarantee as to their operability or efficiency can be given

Internally the home boasts two sizeable bedrooms with the master offering a private en-suite shower room. Also off the entrance hall, is the modern bathroom. The main attraction of this dual aspect property is the lounge / dining room with fantastic views from the sofa, allowing you to watch the sun set over the trees. The contemporary kitchen has many fitted wall and base units, as well as built in appliances. With an allocated parking bay, you have the peace of mind that your vehicle is safe.

### 2 BEDROOMS • 1 RECEPTION ROOMS • 2 BATHROOMS