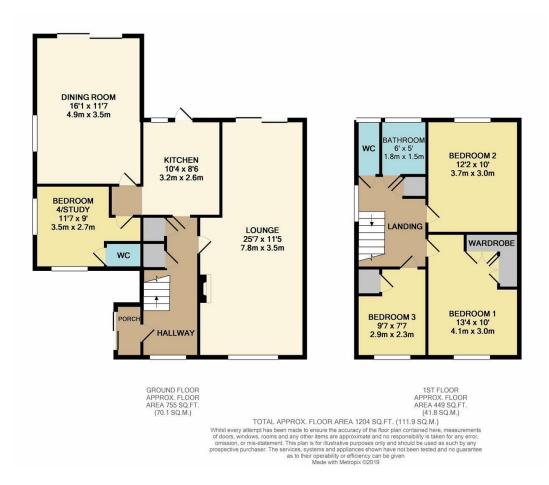

The ground floor has a spacious lounge, separate dining room. There is a spacious modern kitchen and a fourth bedroom/study, with separate w/c. On the first floor there is three bedrooms, bathroom and separate w/c.