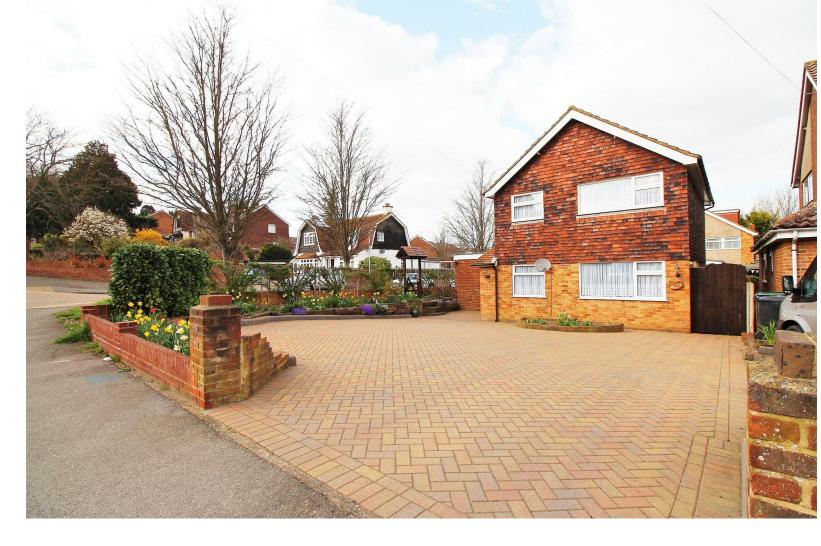

## BROOKSIDE ROAD

ISTEAD RISE

Guide Price £450,000

Guide Price £450,000 - £475,000

This charming extended detached property is set in a sought after location in Istead Rise and stands on a large plot and benefits from a driveway with off-road parking for multiple vehicles.

Outside, the property benefits from front and rear gardens, double gates giving access to the garden where the owner use to park the family caravan. To the rear of the property there is also a garage en-bloc.

## ISTEAD RISE

- Three/Four Bedrooms
- Impressive Extended Detached House
- Sought After Location
- Two Reception Rooms
- Modern Kitchen
- Large Plot
- Driveway For Ample Parking
- Rear Garden
- Well Presented Throughout