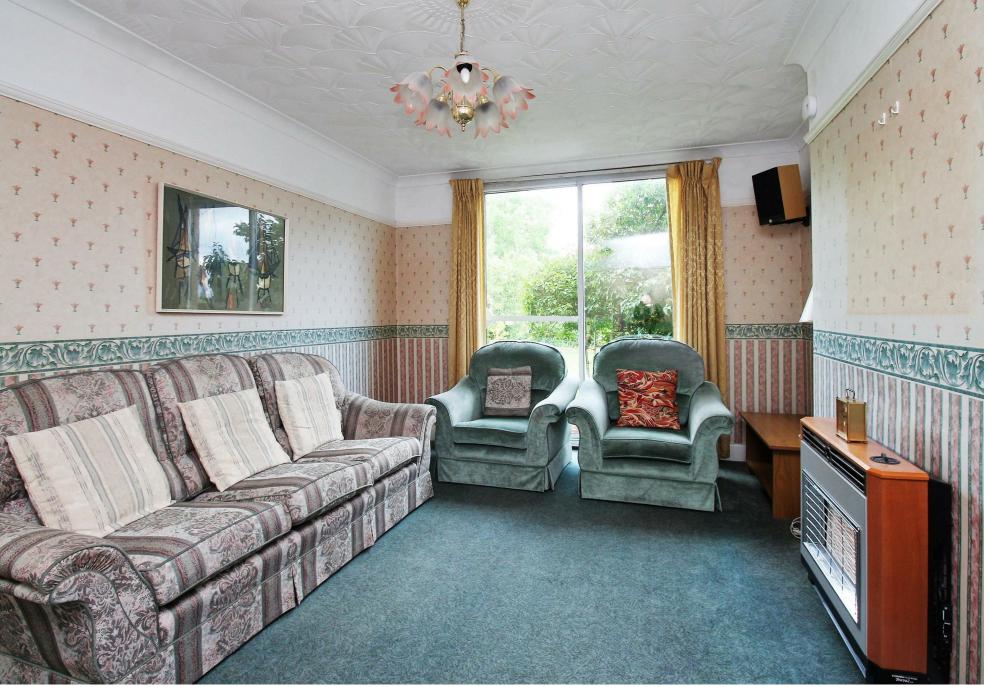

The home has been extended to the side already with a double story extension but as this home has a large rear garden there is still plenty of room to extend further (stpp).

The accommodation on offer comprises Entrance porch, entrance hall, bay fronted reception room to the front, large reception to the rear and kitchen, the garden can be accessed via the kitchen or rear reception room.