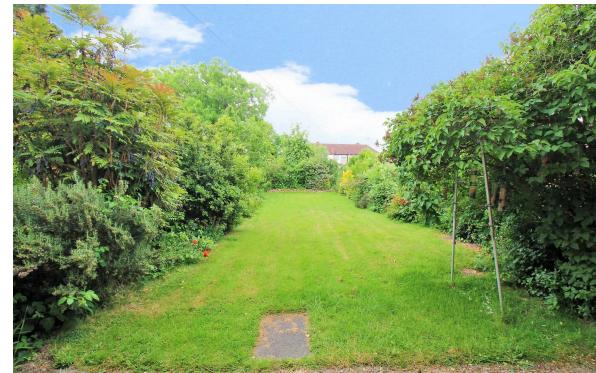

To the first floor there are FIVE BEDROOMS, three of which are doubles and the further two are single bedrooms and family bathroom.

Externally as previously mentioned there is a really good size established rear garden which comes complete with greenhouse, grape vine and a range of fruit tress. To the front there is off road parking and an integral garage which is great for storage or could also be converted into another reception room, study or bedroom.