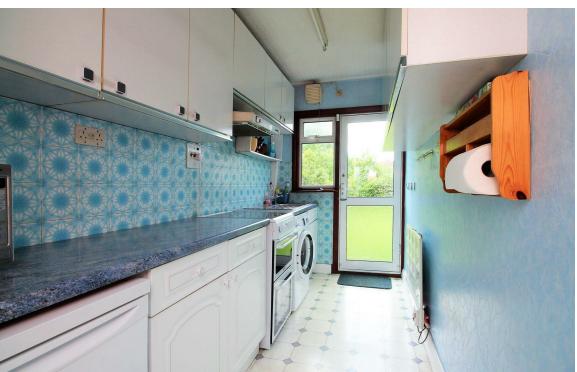

The home has been extended to the side already with a double story extension but as this home has a large rear garden there is still plenty of room to extend further (stpp).

The accommodation on offer comprises Entrance porch, entrance hall, bay fronted reception room to the front, large reception to the rear and kitchen, the garden can be accessed via the kitchen or rear reception room.