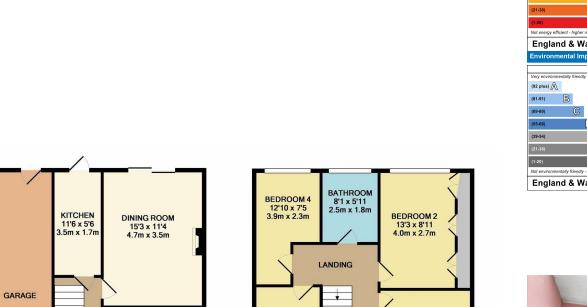

BEDROOM 3 13'9 x 7'5 4.2m x 2.3m

LOUNGE

HALLWAY

BEDROOM 5 9'4 x 5'11 2.8m x 1.8m

www.anthonymartin.co.uk

BEDROOM 1 13'5 x 10'11 4.1m x 3.3m

2 Pickford Lane, Bexleyheath, Kent, DA7 4QW

020 8303 3338 bexleyheath@anthonymartin.co.uk

To the first floor there are FIVE BEDROOMS, three of which are doubles and the further two are single bedrooms and family bathroom.

Externally as previously mentioned there is a really good size established rear garden which comes complete with greenhouse, grape vine and a range of fruit tress. To the front there is off road parking and an integral garage which is great for storage or could also be converted into another reception room, study or bedroom.

## 5 BEDROOMS • 2 RECEPTION ROOMS • 1 BATHROOMS