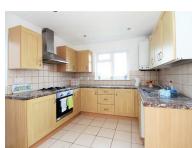

Greeted on entrance by an open hallway, you will see your larger than normal through lounge leading to the brilliantly sized extended kitchen. This property boasts downstairs WC and upstairs bathroom, with two large double bedrooms as well as a moderate sized single.