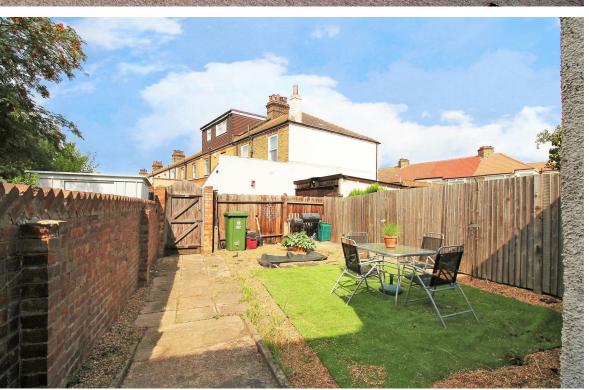

The property itself is well presented having undergone a refurbishment by the current owner and is offered with double glazing and is warmed by gas central heating. This property is one of a very few properties down the road accustomed with off street parking.