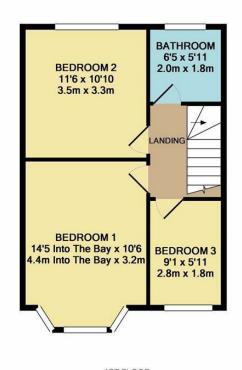

APPROX. FLOOR AREA 493 SQ.FT.

APPROX. FLOOR AREA 404 SQ.FT.

TOTAL APPROX. FLOOR AREA 897 SQ.FT. (83.3 SQ.M.)

Whilst every attempt has been made to ensure the accuracy of the floor plan contained here, measurements of doors, windows, rooms and any other items are approximate and no responsibility is taken for any error, omission, or mis-statement. This plan is for illustrative purposes only and should be used as such by any prospective purchaser. The services, systems and appliances shown have not been tested and no guaranter as to their operability or efficiency can be given Made with Metropix ©2019

Greeted on entrance by an open hallway, you will see your larger than normal through lounge leading to the brilliantly sized extended kitchen. This property boasts downstairs WC and upstairs bathroom, with two large double bedrooms as well as a moderate sized single.