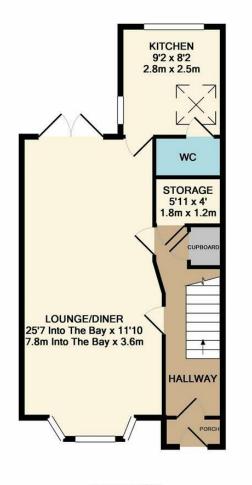

APPROX. FLOOR AREA 493 SQ.FT.

APPROX. FLOOR AREA 404 SQ.FT.

TOTAL APPROX. FLOOR AREA 897 SQ.FT. (83.3 SQ.M.)

Whilst every attempt has been made to ensure the accuracy of the floor plan contained here, measurements of doors, windows, rooms and any other items are approximate and no responsibility is taken for any error, omission, or mis-statement. This plan is for illustrative purposes only and should be used as such by any prospective purchaser. The services, systems and appliances shown have not been tested and no guaranter as to their operability or efficiency can be given Made with Metropix ©2019

Greeted on entrance by an open hallway, you will see your larger than normal through lounge leading to the brilliantly sized extended kitchen. This property boasts downstairs WC and upstairs bathroom, with two large double bedrooms as well as a moderate sized single.