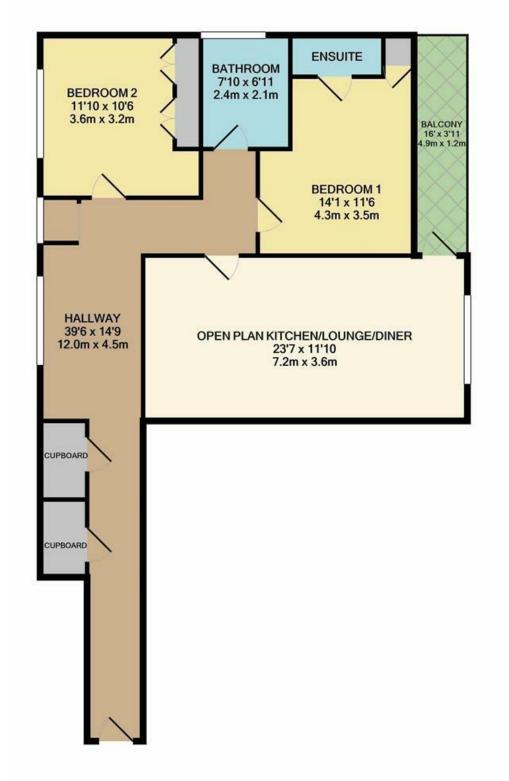

Whilst every attempt has been made to ensure the accuracy of the floor plan contained here, measurements of doors, windows, rooms and any other items are approximate and no responsibility is taken for any error, omission, or mis-statement. This plan is for illustrative purposes only and should be used as such by any prospective purchaser. The services, systems and appliances shown have not been tested and no guarantee as to their operability or efficiency can be given

## 2 BEDROOMS • 1 RECEPTION ROOMS • 2 BATHROOMS

## WELLING HIGH STREET

• Luxury Apartment Living

WELLING

- Fully Furnished
- Balcony
- Open Plan Kitchen/Living Rooms
- 24 Hour CCTV to Communal Areas
- Parking at a Surchage
- Wlking Distance to Town Centre
- Walking Distance to Welling Station
- Danson Park Close By
- EPC B