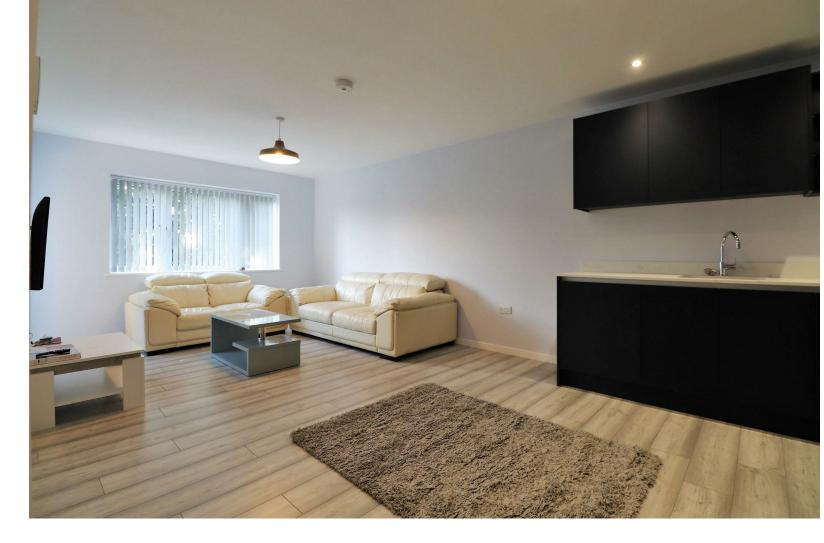

7 units are coming to the market with no expense spared. Each unit being fully furnished to a tasteful, and modern decor throughout.

The kitchens are simply stunning, with each unit boasting Integrated White goods, as well as Bosch Appliances and Quartz Worktops.

Every property will also benefit from having LG Smart TV ultra 4k, As Well as 4 Zone Temperature Control, under floor heating, powered by a Vailant Boiler, New Memory Foam Mattresses and a balcony.

Each Unit also has access to a communal Roof Terrace, along with a bike store.

## WELLING HIGH STREET

• Luxury Apartment Living

WELLING

- Fully Furnished
- Balcony
- Open Plan Kitchen/Living Rooms
- 24 Hour CCTV to Communal Areas
- Parking at a Surchage
- Wlking Distance to Town Centre
- Walking Distance to Welling Station
- Danson Park Close By
- EPC B