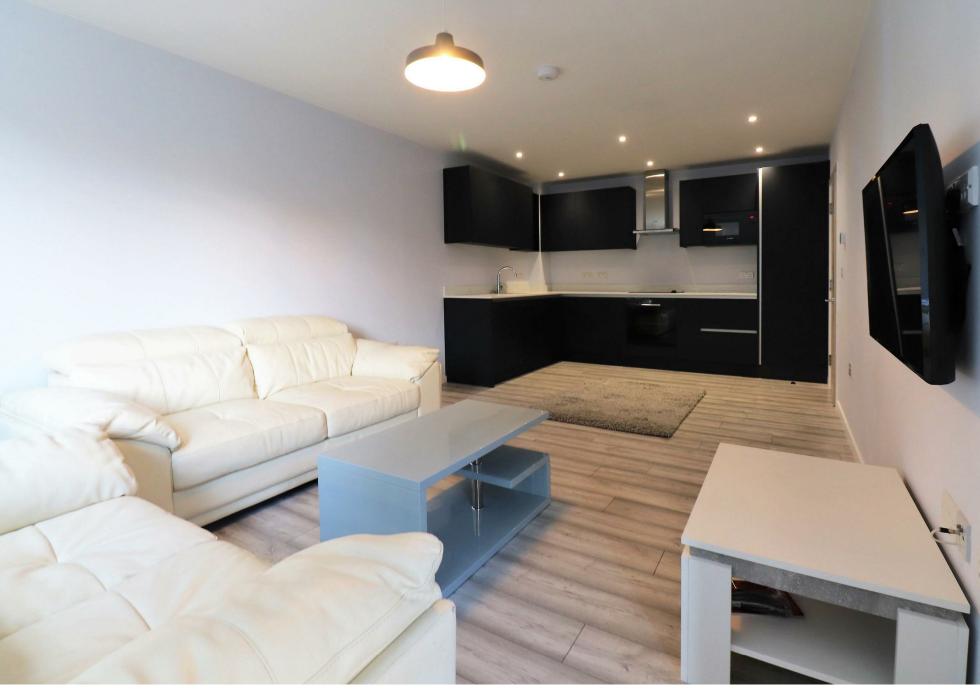

7 units are coming to the market with no expense spared. Each unit being fully furnished to a tasteful, and modern decor throughout.

The kitchens are simply stunning, with each unit boasting Integrated White goods, as well as Bosch Appliances and Quartz Worktops.

Every property will also benefit from having LG Smart TV ultra 4k, As Well as 4 Zone Temperature Control, under floor heating, powered by a Vailant Boiler, New Memory Foam Mattresses and a balcony.

Each Unit also has access to a communal Roof Terrace, along with a bike store.

## WELLING HIGH STREET

• Luxury Apartment Living

WELLING

- Fully Furnished
- Balcony
- Open Plan Kitchen/Living Rooms
- 24 Hour CCTV to Communal Areas
- Parking at a Surchage
- Wlking Distance to Town Centre
- Walking Distance to Welling Station
- Danson Park Close By
- EPC B