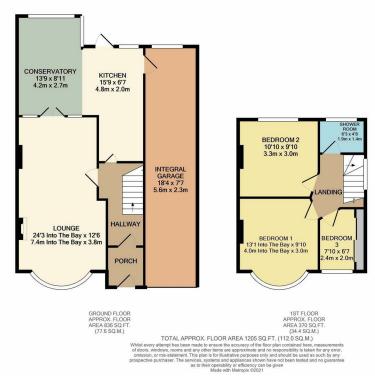

The current accommodation on offer comprises of an entrance porch, this then leads into the entrance hall which gives access to all of the ground floor living space, the reception rooms have been made open plan giving a great sense of space while the kitchen benefits from having a small extension to the rear, from here you can access the conservatory, garden and garage.

To the first floor there are THREE BEDROOMS and shower room.

Externally there is off road parking to the front and a nice size rear garden.

If your looking for that special property that you can really make your own, then look no further and book your viewing as this property will be in high demand!

- Chain free
- Welling/Bexleyheath boarders
- Room to extend (STPP)
- Updating throughout needed
- Three bedrooms
- Open plan lounge/Dining room
- Great family home since 1948
- Call Anthony Martin now to view
- Floor Area: 1205 sq ft
- EPC Rating: tbc