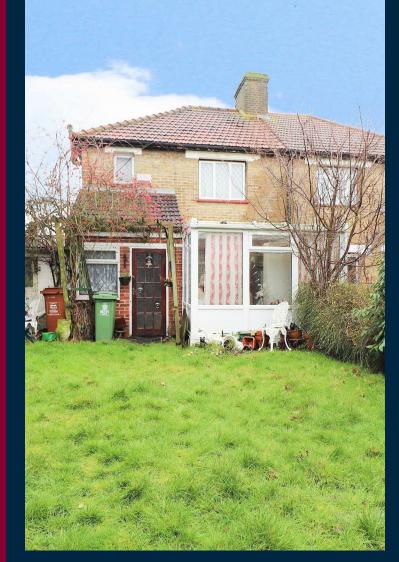

## **Okehampton Crescent Welling**

\*\* PRICE RANGE £375,000 - £400,000 \*\*

New to the market is this CHAIN FREE SEMI DETACHED family home which has been enjoyed by the owner since 1948, now if that doesn't show what a great location and home this is, then nothing will.

The property is in need of updating throughout, making this someone's ideal dream project, there's a good amount of room on the back and side allowing plenty of scope to even extend, subject to the normal planning consent.

To the first floor there are THREE BEDROOMS and shower room.

Externally there is off road parking to the front and a nice size rear garden.

If your looking for that special property that you can really make your own, then look no further and book your viewing as this property will be in high demand!