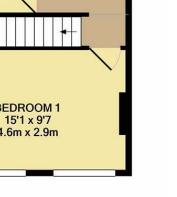

1ST FLOOR APPROX. FLOOR

AREA 322 SQ.FT.

(30.0 SQ.M.)

2 Pickford Lane, Bexleyheath, Kent, DA7 4QW

020 8303 3338 bexleyheath@anthonymartin.co.uk www.anthonymartin.co.uk

IMPORTANT: we would like to inform prospective purchasers that these sales particulars have been prepared as a general guide only. A detailed survey has not been carried out, nor the services, appliances and fittings tested. Room sizes should not be relied upon for furnishing purposes and are approximate. If floor plans are included, they are for guidance only and illustration purposes only and may not be to scale. If there are any important matters like to affect sour decision to buy please contact us natters likely to affect your decision to buy, please contact us

To the first floor there are THREE BEDROOMS.

Externally there is a good size west facing rear garden.

Call ANTHONY MARTIN now to arrange your viewing!