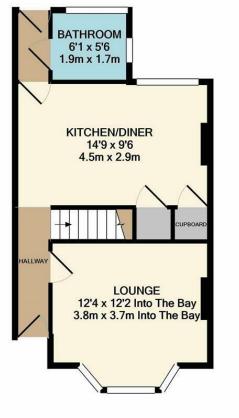

GROUND FLOOR APPROX. FLOOR AREA 377 SQ.FT. (35.0 SQ.M.)

TOTAL APPROX. FLOOR AREA 699 SQ.FT. (65.0 SQ.M.) Whilst every attempt has been made to ensure the accuracy of the floor plan contained here, measurements of doors, windows, rooms and any other items are approximate and no responsibility is taken for any error, omission, or mis-statement. This plan is for illustrative purposes only and should be used as such by any prospective purchaser. The services, systems and appliances shown have not been tested and no guarantee as to their operability or efficiency can be given Made with Metropix ©2020

simply move in and unpack!

The accommodation comprises of entrance hall which gives access to the ground floor living space, the lounge is to the front of the home which is bay fronted and gives this room even more space, the kitchen/diner is to the back of the home and is also a good size room, the kitchen has modern units and comes complete with fitted appliances. The bathroom is also to the ground floor.