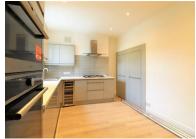

simply move in and unpack!

The accommodation comprises of entrance hall which gives access to the ground floor living space, the lounge is to the front of the home which is bay fronted and gives this room even more space, the kitchen/diner is to the back of the home and is also a good size room, the kitchen has modern units and comes complete with fitted appliances. The bathroom is also to the ground floor.