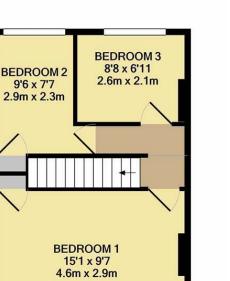

1ST FLOOR APPROX. FLOOR

AREA 322 SQ.FT.

(30.0 SQ.M.)

2 Pickford Lane, Bexleyheath, Kent, DA7 4QW

020 8303 3338 bexleyheath@anthonymartin.co.uk www.anthonymartin.co.uk

IMPORTANT: we would like to inform prospective purchasers that these sales particulars have been prepared as a general guide only. A detailed survey has not been carried out, nor the services, appliances and fittings tested. Room sizes should not be relied upon for furnishing purposes and are approximate. If floor plans are included, they are for guidance only and illustration purposes only and may not be to scale. If there are any important matters like to affect sour decision to buy please contact us natters likely to affect your decision to buy, please contact us

To the first floor there are THREE BEDROOMS.

Externally there is a good size west facing rear garden.

Call ANTHONY MARTIN now to arrange your viewing!