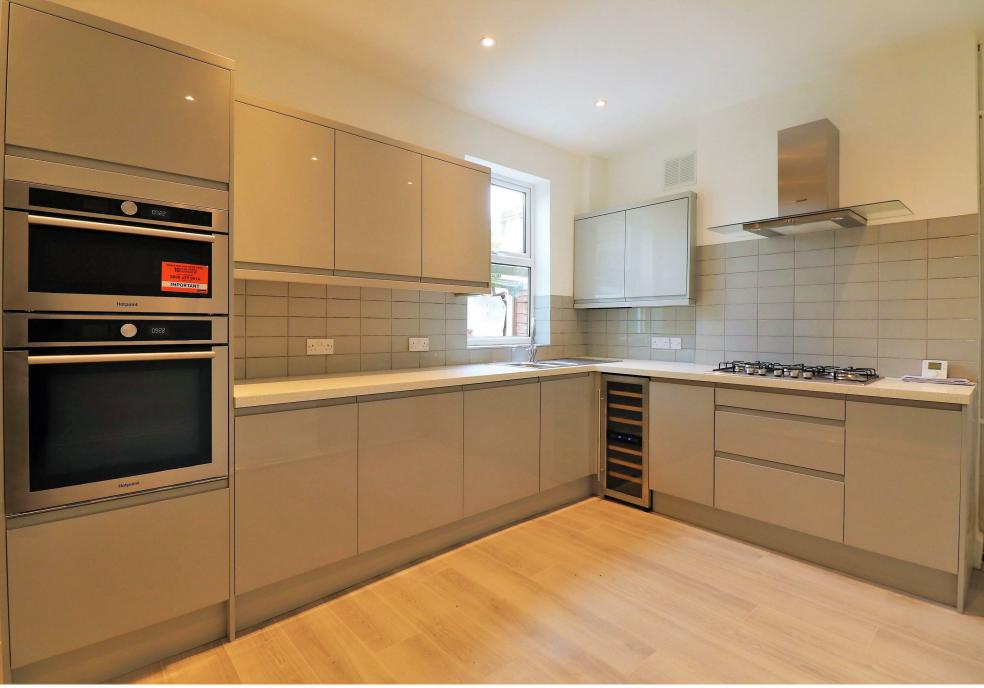

simply move in and unpack!

The accommodation comprises of entrance hall which gives access to the ground floor living space, the lounge is to the front of the home which is bay fronted and gives this room even more space, the kitchen/diner is to the back of the home and is also a good size room, the kitchen has modern units and comes complete with fitted appliances. The bathroom is also to the ground floor.