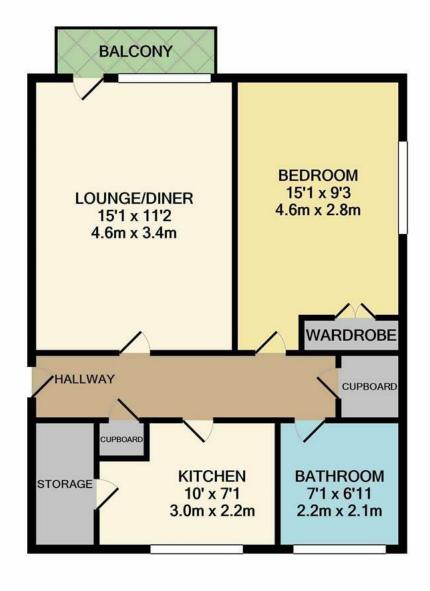

## TOTAL APPROX. FLOOR AREA 530 SQ.FT. (49.2 SQ.M.)

Whilst every attempt has been made to ensure the accuracy of the floor plan contained here, measurements of doors, windows, rooms and any other items are approximate and no responsibility is taken for any error, omission, or mis-statement. This plan is for illustrative purposes only and should be used as such by any prospective purchaser. The services, systems and appliances shown have not been tested and no guarantee as to their operability or efficiency can be given

The property comprises communal entrance via a security entryphone system, entrance hall, a good size lounge,

kitchen, white bathroom suite and a double bedroom, the property also has access to your own private balcony. Further benefits include gas central heating and double glazing.