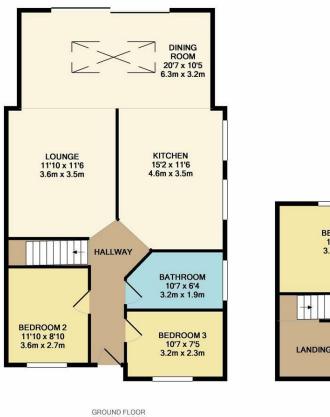

1ST FLOOR APPROX. FLOOR AREA 415 SQ.FT. (38.6 SQ.M.) TOTAL APPROX. FLOOR AREA 1282 SQ.FT. (119.1 SQ.M.)

IMPORTANT: we would like to inform prospective purchasers that these sales particulars have been prepared as a general guide only. A detailed survey has not been carried out, nor the services, appliances and fittings tested. Room sizes should not be relied upon for furnishing purposes and are approximate. If floor plans are included, they are for guidance only and illustration purposes only and may not be to scale. If there are any importan matters likely to affect your decision to buy, please contact us 01322 583 033 dartford@anthonymartin.co.uk www.anthonymartin.co.uk

The property is set out over two floors, the ground floor offers a very impressive open plan living, with modern fitted kitchen and dining area, that leads to the sitting room, great for entertaining. Also for those who like the comfort of another living room to sit and relax of an evening. There are also two double bedrooms and family bathroom.

The first floor offers two double bedrooms and en-suite shower room. The garden is well maintain and landscaped, with a large decking area great for entertaining with the large glass slider doors seamlessly connecting the spacious dining room with the beautiful garden. There is also off street parking to the front and a shared driveway leading to a detached garage.