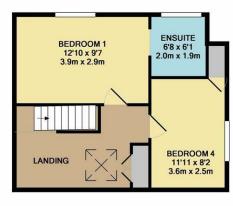

1ST FLOOR APPROX. FLOOR AREA 415 SQ.FT. (38.6 SQ.M.) TOTAL APPROX. FLOOR AREA 1282 SQ.FT. (119.1 SQ.M.)

IMPORTANT: we would like to inform prospective purchasers that these sales particulars have been prepared as a general guide only. A detailed survey has not been carried out, nor the services, appliances and fittings tested. Room sizes should not be relied upon for furnishing purposes and are approximate. If floor plans are included, they are for guidance only and illustration purposes only and may not be to scale. If there are any importan matters likely to affect your decision to buy, please contact us 01322 583 033 dartford@anthonymartin.co.uk www.anthonymartin.co.uk

The first floor offers two double bedrooms and en-suite shower room. The garden is well maintain and landscaped, with a large decking area great for entertaining with the large glass slider doors seamlessly connecting the spacious dining room with the beautiful garden. There is also off street parking to the front and a shared driveway leading to a detached garage.