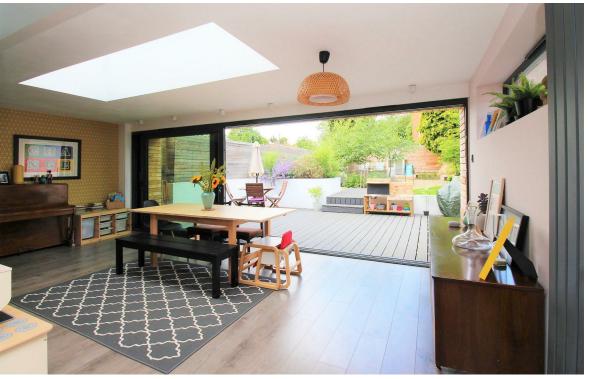

The property is set out over two floors, the ground floor offers a very impressive open plan living, with modern fitted kitchen and dining area, that leads to the sitting room, great for entertaining. Also for those who like the comfort of another living room to sit and relax of an evening. There are also two double bedrooms and family bathroom.

The first floor offers two double bedrooms and en-suite shower room. The garden is well maintain and landscaped, with a large decking area great for entertaining with the large glass slider doors seamlessly connecting the spacious dining room with the beautiful garden. There is also off street parking to the front and a shared driveway leading to a detached garage.