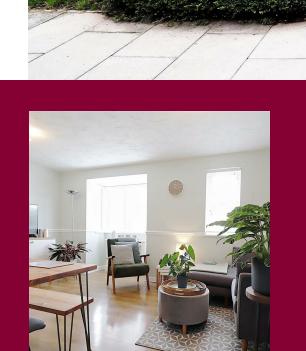

The property comprises of a spacious lounge/diner which has been decorated to a high standard which leads to a modern kitchen which is flooded by natural light. There are two double bedrooms with a high specification bathroom suite. Storage space also is key for most leaving of your household good tucked away.