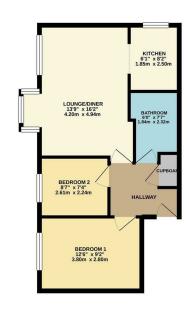

## **Chandlers Drive, Erith**

SECOND FLOOR 531 sq.ft. (49.3 sq.m.) approx.

TOTAL FLOOR AREA: 531 sq.ft. (49.3 sq.m.) approx.

TOTAL FLOOR AREA: 531 sq.ft. (49.3 sq.m.) approx.

White very attempt has been raide to rerure the accuracy of the floorpian contained hee, measurements of doors, vertices, command any other terms are approprised any and representably as it least not any error, cereasive or enti-statement. This plan for illustrative purposes only and found by used in such by say.

There is allocated parking also.

- Two Double Bedrooms
- Open Plan Lounge Concept
- Area: 531 Sq.Ft
- Close To Erith Train Station
- Modern Decor Throughout
- EPC: C 73
- Allocated Parking
- Water Side Walk Ways
- Close To Erith Town Centre