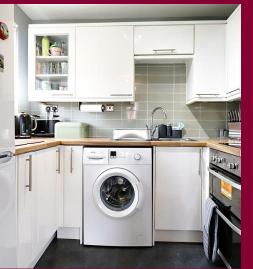

The property comprises of a spacious lounge/diner which has been decorated to a high standard which leads to a modern kitchen which is flooded by natural light. There are two double bedrooms with a high specification bathroom suite. Storage space also is key for most leaving of your household good tucked away.