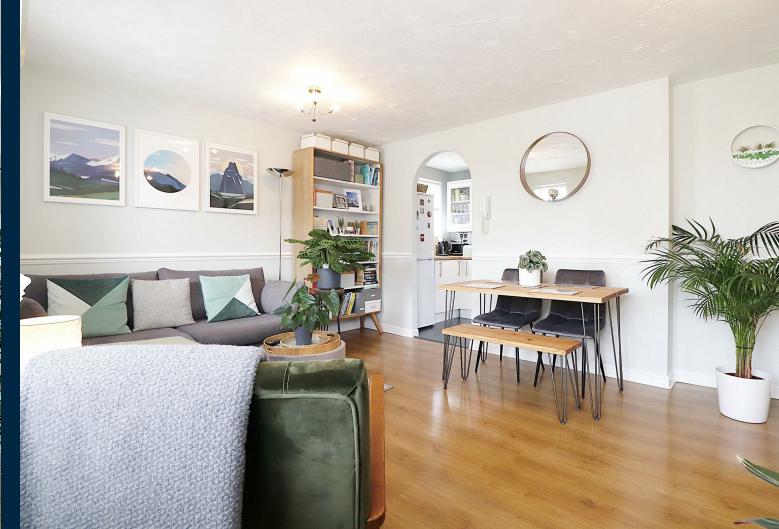

The property comprises of a spacious lounge/diner which has been decorated to a high standard which leads to a modern kitchen which is flooded by natural light. There are two double bedrooms with a high specification bathroom suite. Storage space also is key for most leaving of your household good tucked away.

There is allocated parking also.

- Two Double Bedrooms
- Open Plan Lounge Concept
- Area: 531 Sq.Ft
- Close To Erith Train Station
- Modern Decor Throughout
- EPC: C 73
- Allocated Parking
- Water Side Walk Ways
- Close To Erith Town Centre