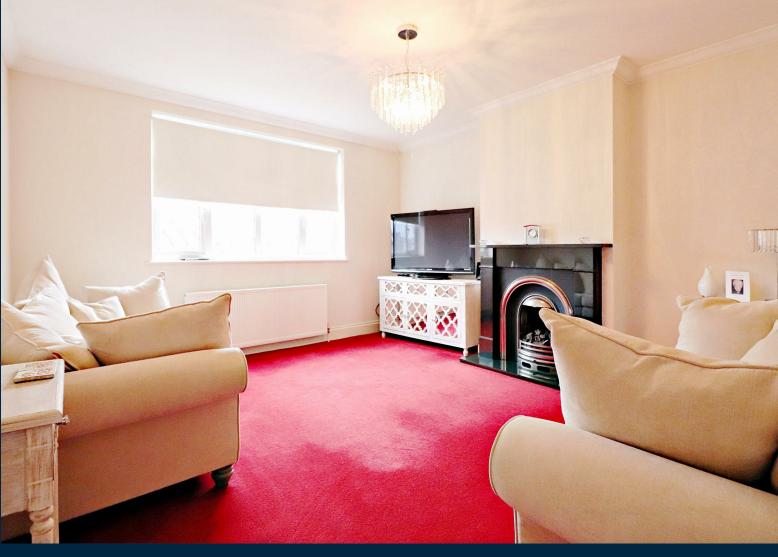

Sit and relax in the large spacious lounge at the front and let yourself unwind after a hard day at the office. Or you could entertain guests as the size certainly caters for large parties.

Where better to serve up the nibbles than from the stunner of a kitchen/diner which has direct access to the garden.