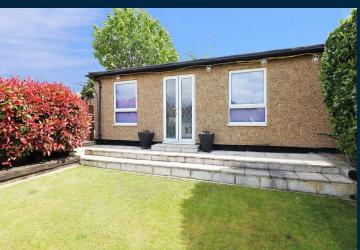

The fun continues outside and at the end of the garden in the games room. A brick built building to keep the kids entertained while the adults soak up the sun on the paved BBQ area.

There is private parking on the front and plenty of parking on the road on a first come first served basis.