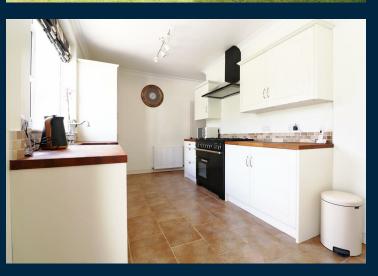

Sit and relax in the large spacious lounge at the front and let yourself unwind after a hard day at the office. Or you could entertain guests as the size certainly caters for large parties.

Where better to serve up the nibbles than from the stunner of a kitchen/diner which has direct access to the garden.