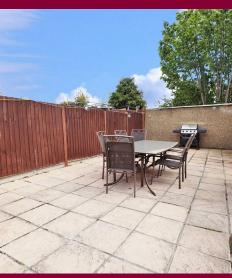

The fun continues outside and at the end of the garden in the games room. A brick built building to keep the kids entertained while the adults soak up the sun on the paved BBQ area.

There is private parking on the front and plenty of parking on the road on a first come first served basis.