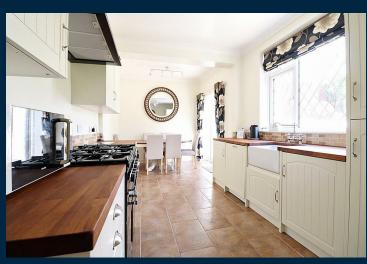

Sit and relax in the large spacious lounge at the front and let yourself unwind after a hard day at the office. Or you could entertain guests as the size certainly caters for large parties.

Where better to serve up the nibbles than from the stunner of a kitchen/diner which has direct access to the garden.