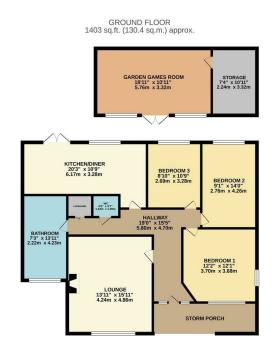

Sit and relax in the large spacious lounge at the front and let yourself unwind after a hard day at the office. Or you could entertain guests as the size certainly caters for large parties.

Where better to serve up the nibbles than from the stunner of a kitchen/diner which has direct access to the garden.

The bath/shower room is fit for a king or queen, with its stand out features such as a roll top bath and large separate shower. There is a further separate WC.

What's even better is that all three bedrooms are doubles.

The fun continues outside and at the end of the garden in the games room. A brick built building to keep the kids entertained while the adults soak up the sun on the paved BBQ area.

There is private parking on the front and plenty of parking on the road on a first come first served basis.