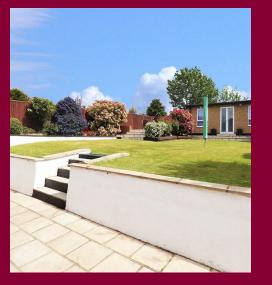

The fun continues outside and at the end of the garden in the games room. A brick built building to keep the kids entertained while the adults soak up the sun on the paved BBQ area.

There is private parking on the front and plenty of parking on the road on a first come first served basis.