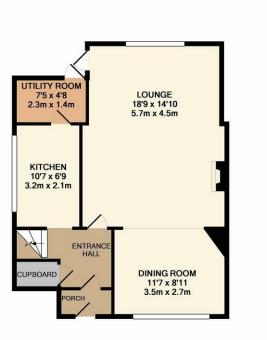

(63.6 SQ.M.)
TOTAL APPROX. FLOOR AREA 1236 SQ.FT. (114.8 SQ.M.) rery attempt has been made to ensure the accuracy of the floor plan contained here, measurement , windows, rooms and any other items are approximate and no responsibility is taken for any error, n, or mis-statement. This plan is for fillustrative purposes only and should be used as such by any

The ground floors offers a spacious lounge filled with natural light. The dining area is at the front of the property and can hold a family looking to gather round table of an evening for a well deserved meal. For those who love to cook the kitchen is of a fair size and could be altered STPP to create an open plan kitchen diner but currently offers more than enough space to rustle up a home cooked meal for the family .

## NORTHUMBERLAND

ERITH

- Semi Detached House
- Three Bedrooms
- Spacious Lounge With Bright Dining Room
- First Floor Bathroom
- Area: 1,236 Sq.Ft
- Private Rear Garden
- EPC: TBC
- Double Garage And Off Street Parking
- No Forward Chain
- Ideal Location For Transport Links, Schools And Amenities