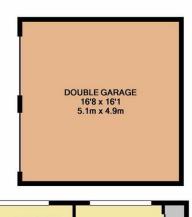

The first floor offers three bedrooms and a modern bathroom suite.

The garden is simply breath taking, having been looked after for so many years this is a great space for a growing family to enjoy. The double garage at the back offers off street parking and also plenty of storage space.

## NORTHUMBERLAND

ERITH

- Semi Detached House
- Three Bedrooms
- Spacious Lounge With Bright Dining Room
- First Floor Bathroom
- Area: 1,236 Sq.Ft
- Private Rear Garden
- EPC: TBC
- Double Garage And Off Street Parking
- No Forward Chain
- Ideal Location For Transport Links, Schools And Amenities