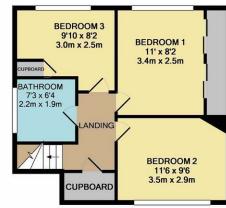

(63.6 SQ.M.)
TOTAL APPROX. FLOOR AREA 1236 SQ.FT. (114.8 SQ.M.) rery attempt has been made to ensure the accuracy of the floor plan contained here, measurement , windows, rooms and any other items are approximate and no responsibility is taken for any error, n, or mis-statement. This plan is for fillustrative purposes only and should be used as such by any

The first floor offers three bedrooms and a modern bathroom suite.

The garden is simply breath taking, having been looked after for so many years this is a great space for a growing family to enjoy. The double garage at the back offers off street parking and also plenty of storage space.

## NORTHUMBERLAND

ERITH

- Semi Detached House
- Three Bedrooms
- Spacious Lounge With Bright Dining Room
- First Floor Bathroom
- Area: 1,236 Sq.Ft
- Private Rear Garden
- EPC: TBC
- Double Garage And Off Street Parking
- No Forward Chain
- Ideal Location For Transport Links, Schools And Amenities