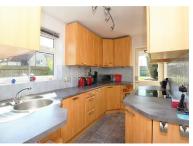

The ground floors offers a spacious lounge filled with natural light. The dining area is at the front of the property and can hold a family looking to gather round table of an evening for a well deserved meal. For those who love to cook the kitchen is of a fair size and could be altered STPP to create an open plan kitchen diner but currently offers more than enough space to rustle up a home cooked meal for the family .