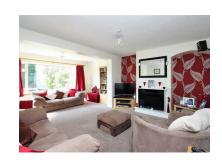

The ground floors offers a spacious lounge filled with natural light. The dining area is at the front of the property and can hold a family looking to gather round table of an evening for a well deserved meal. For those who love to cook the kitchen is of a fair size and could be altered STPP to create an open plan kitchen diner but currently offers more than enough space to rustle up a home cooked meal for the family .