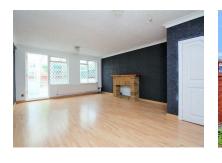

Enter through the Porch which leads into the Entrance Hall, the Kitchen has a range of matching wall and base units with an inset one and a half bowl stainless steel sink with mixer taps and accommodates space for a fridge/freezer, washing machine and dryer, the oven and gas hobs are fitted with an extractor overhead. Living space is generous with a good size Lounge / Diner leading onto a conservatory.