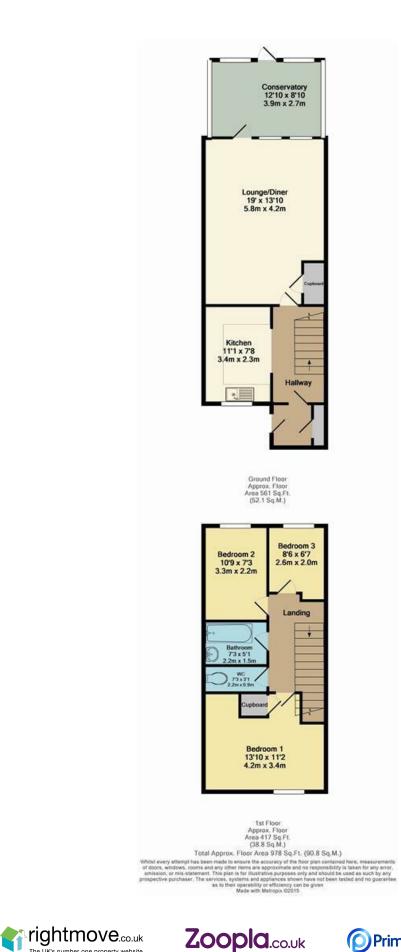

Enter through the Porch which leads into the Entrance Hall, the Kitchen has a range of matching wall and base units with an inset one and a half bowl stainless steel sink with mixer taps and accommodates space for a fridge/freezer, washing machine and dryer, the oven and gas hobs are fitted with an extractor overhead. Living space is generous with a good size Lounge / Diner leading onto a conservatory.

To the first floor is a family bathroom, a separate WC, two double bedrooms and one good size single bedroom. The rear garden is paved for very low maintenance, as is the front garden.

With the Cross Rail coming to Abbey Wood in just two years, this property is a great investment for the future as the station is a short bus journey away. Call today to arrange your viewing!

## THAMESMEAD

- Style: Terrace House
- Bedrooms: Three
- Receptions: 1 + Conservatory
- Bathrooms: 1 & Separate WC
- Quiet location
- Outside: Paved Front & Rear Gardens
- Situation: No Forward Chain
- Must be viewed
- Area: 978 Sq Ft
- EPC: C