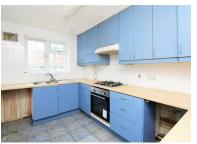

Enter through the Porch which leads into the Entrance Hall, the Kitchen has a range of matching wall and base units with an inset one and a half bowl stainless steel sink with mixer taps and accommodates space for a fridge/freezer, washing machine and dryer, the oven and gas hobs are fitted with an extractor overhead. Living space is generous with a good size Lounge / Diner leading onto a conservatory.