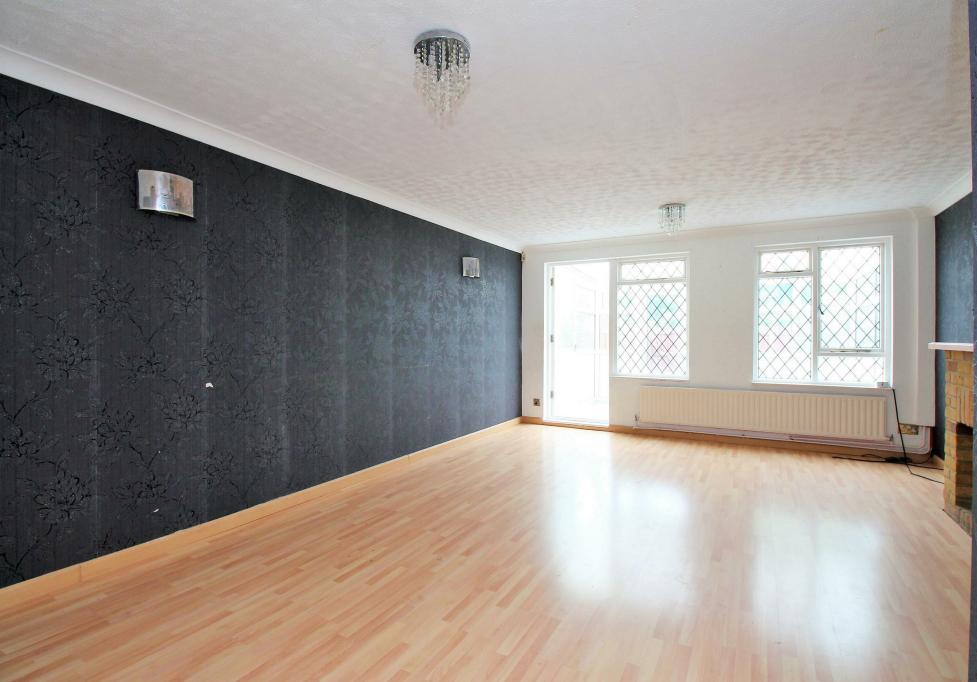

Enter through the Porch which leads into the Entrance Hall, the Kitchen has a range of matching wall and base units with an inset one and a half bowl stainless steel sink with mixer taps and accommodates space for a fridge/freezer, washing machine and dryer, the oven and gas hobs are fitted with an extractor overhead. Living space is generous with a good size Lounge / Diner leading onto a conservatory.