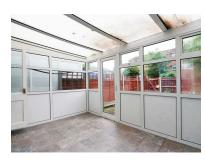

Enter through the Porch which leads into the Entrance Hall, the Kitchen has a range of matching wall and base units with an inset one and a half bowl stainless steel sink with mixer taps and accommodates space for a fridge/freezer, washing machine and dryer, the oven and gas hobs are fitted with an extractor overhead. Living space is generous with a good size Lounge / Diner leading onto a conservatory.