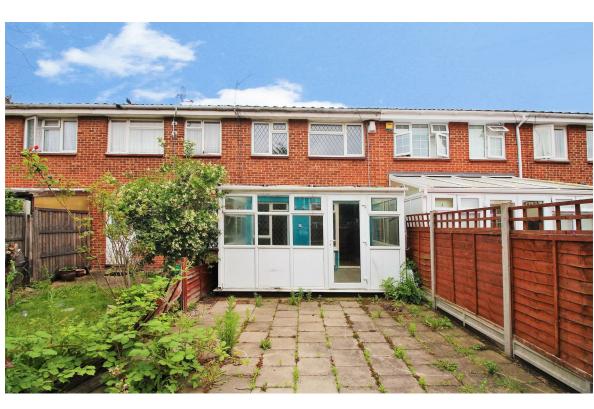

Enter through the Porch which leads into the Entrance Hall, the Kitchen has a range of matching wall and base units with an inset one and a half bowl stainless steel sink with mixer taps and accommodates space for a fridge/freezer, washing machine and dryer, the oven and gas hobs are fitted with an extractor overhead. Living space is generous with a good size Lounge / Diner leading onto a conservatory.

To the first floor is a family bathroom, a separate WC, two double bedrooms and one good size single bedroom. The rear garden is paved for very low maintenance, as is the front garden.

With the Cross Rail coming to Abbey Wood in just two years, this property is a great investment for the future as the station is a short bus journey away. Call today to arrange your viewing!