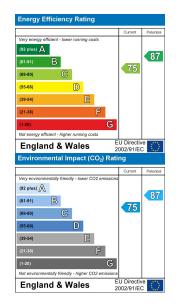

## THAMESMEAD

- Style: Terrace House
- Bedrooms: Three
- Receptions: 1 + Conservatory
- Bathrooms: 1 & Separate WC
- Quiet location
- Outside: Paved Front & Rear Gardens
- Situation: No Forward Chain
- Must be viewed
- Area: 978 Sq Ft
- EPC: C