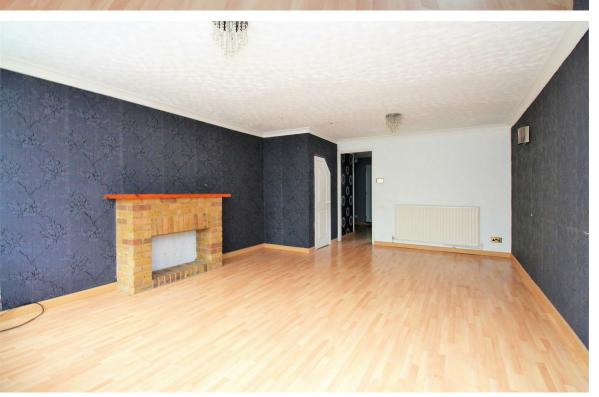

Enter through the Porch which leads into the Entrance Hall, the Kitchen has a range of matching wall and base units with an inset one and a half bowl stainless steel sink with mixer taps and accommodates space for a fridge/freezer, washing machine and dryer, the oven and gas hobs are fitted with an extractor overhead. Living space is generous with a good size Lounge / Diner leading onto a conservatory.