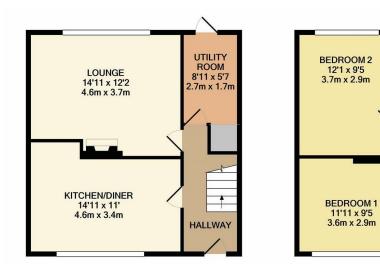

| <b>GROUND FLOOR</b> |  |
|---------------------|--|
| APPROX. FLOOR       |  |
| AREA 438 SQ.FT.     |  |
| (40.7 SQ.M.)        |  |
| () = sammy          |  |

1ST FLOOR APPROX. FLOOR AREA 436 SQ.FT. (40.5 SQ M) TOTAL APPROX. FLOOR AREA 874 SQ.FT. (81.2 SQ.M.) mup has been made to ensure the accuracy of the floor plan contained here, measurements we, rooms and any other items are approximate and no responsibility is taken for any error, is-statement. This plan is for illustrative purposes only and should be used as such by any haser. The services, systems and appliances shown have not been tested and no guarantee

as to their operability or efficiency can be given Made with Metropix ©2019

PrimeLocation.com

BEDROOM 3 11' x 5'11 3.4m x 1.8m

LANDING

WC

BATHROOM 6'9 x 5'6 2.1m x 1.7m

2 Pickford Lane, Bexleyheath, Kent, DA7 4QW

The accommodation on offer comprises Entrance hall, kitchen/diner, reception room, utility room, landing, three bedrooms, upstairs bathroom and separate w.c. Externally there are front and rear gardens.

## EDINGTON ROAD

ABBEY WOOD

- Chain free
- Well presented
- Three bedrooms
- Good size property
- Open plan kitchen / diner
- Rear garden
- Close to train station
- Call Anthony Martin to view
- Floor Area: 874 sq ft
- EPC Rating: C