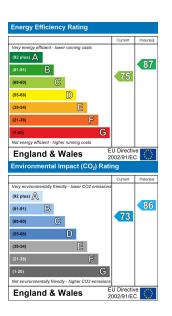

## EDINGTON ROAD

ABBEY WOOD

- Chain free
- Well presented
- Three bedrooms
- Good size property
- Open plan kitchen / diner
- Rear garden
- Close to train station
- Call Anthony Martin to view
- Floor Area: 874 sq ft
- EPC Rating: C