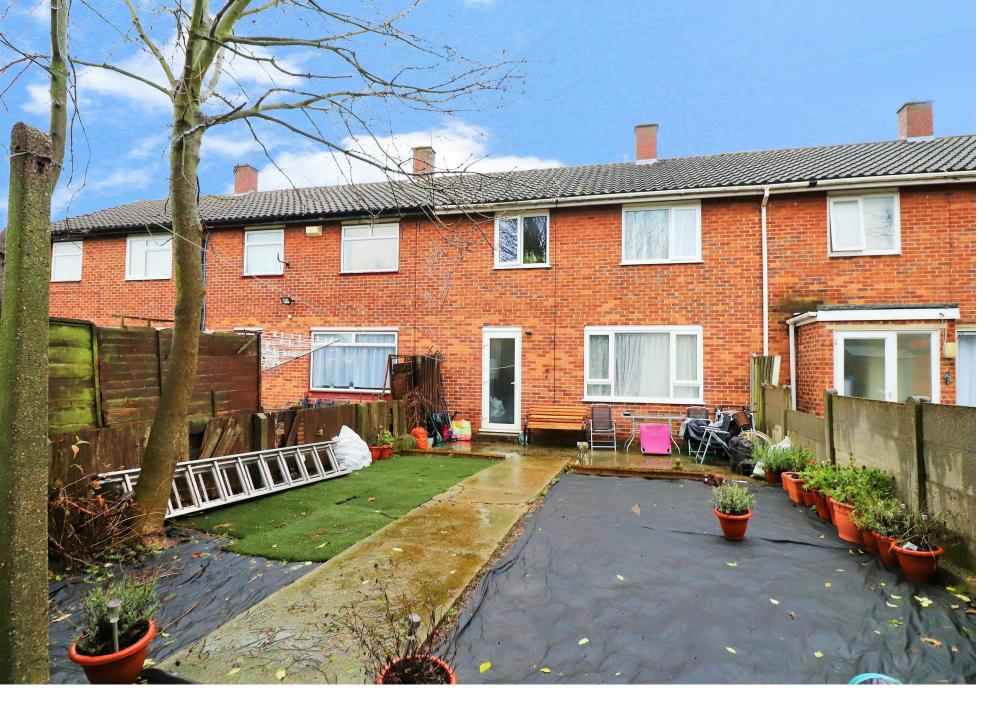

## EDINGTON ROAD **ABBEY WOOD** Offers Over £325,000

We are pleased to offer to the market this CHAIN FREE THREE BEDROOM terrace family home which is situated on the popular Abbey Wood estate. This family home is conveniently located for the soon to be Crossrail, bus routes and local schools.

The accommodation on offer comprises Entrance hall, kitchen/diner, reception room, utility room, landing, three bedrooms, upstairs bathroom and separate w.c. Externally there are front and rear gardens.

## EDINGTON ROAD

ABBEY WOOD

- Chain free
- Well presented
- Three bedrooms
- Good size property
- Open plan kitchen / diner
- Rear garden
- Close to train station
- Call Anthony Martin to view
- Floor Area: 874 sq ft
- EPC Rating: C