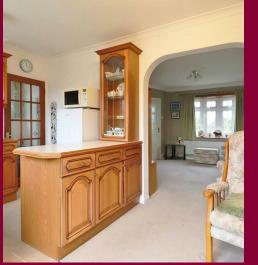

The accommodation on offer comprises, entrance hall, a ground floor W/C, a good size kitchen/diner with wall and base units, with great views overlooking the rear garden. The lounge is a good size, with enough space for the family. The first floor comprises a light and airy Landing with loft access, two double bedrooms, a good size single bedroom and shower room. Additional benefits to note include double glazing and gas central heating.