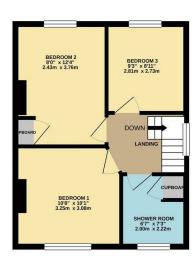

Saxon Place,

GROUND FLOOR 385 sq.ft. (35.8 sq.m.) approx.

1ST FLOOR 380 sq.ft. (35.3 sq.m.) approx.

rightmove 🗅

**Dartford** DA1 1ET

Zoopla.co.uk

**IMPORTANT:** These property details are set out as a general guideline only and do not constitute any part of an offer or contract. Any services, equipment, fittings or central heating systems have not been tested and no warranty is given or implied that these are in working order. Buyers are advised to obtain verification from the solicitor or surveyor. Fixtures, fittings and other items are not included unless specified. All measurements, distances and areas are approximate, and for guidance only. Room measurements are taken to the nearest 3" and prospective buyers are advised to check these for any particular purpose, e.g fitted carpets and furniture.

The accommodation on offer comprises, entrance hall, a ground floor W/C, a good size kitchen/diner with wall and base units, with great views overlooking the rear garden. The lounge is a good size, with enough space for the family. The first floor comprises a light and airy Landing with loft access, two double bedrooms, a good size single bedroom and shower room. Additional benefits to note include double glazing and gas central heating.