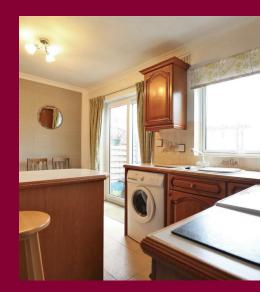

The accommodation on offer comprises, entrance hall, a ground floor W/C, a good size kitchen/diner with wall and base units, with great views overlooking the rear garden. The lounge is a good size, with enough space for the family. The first floor comprises a light and airy Landing with loft access, two double bedrooms, a good size single bedroom and shower room. Additional benefits to note include double glazing and gas central heating.