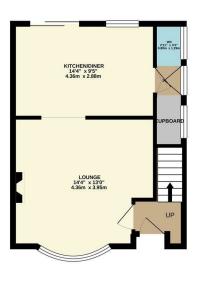

Saxon Place,

GROUND FLOOR 385 sq.ft. (35.8 sq.m.) approx.

1ST FLOOR 380 sq.ft. (35.3 sq.m.) approx.

rightmove 🗅

**Dartford** DA1 1ET

Zoopla.co.uk

**IMPORTANT:** These property details are set out as a general guideline only and do not constitute any part of an offer or contract. Any services, equipment, fittings or central heating systems have not been tested and no warranty is given or implied that these are in working order. Buyers are advised to obtain verification from the solicitor or surveyor. Fixtures, fittings and other items are not included unless specified. All measurements, distances and areas are approximate, and for guidance only. Room measurements are taken to the nearest 3" and prospective buyers are advised to check these for any particular purpose, e.g fitted carpets and furniture.

The accommodation on offer comprises, entrance hall, a ground floor W/C, a good size kitchen/diner with wall and base units, with great views overlooking the rear garden. The lounge is a good size, with enough space for the family. The first floor comprises a light and airy Landing with loft access, two double bedrooms, a good size single bedroom and shower room. Additional benefits to note include double glazing and gas central heating.