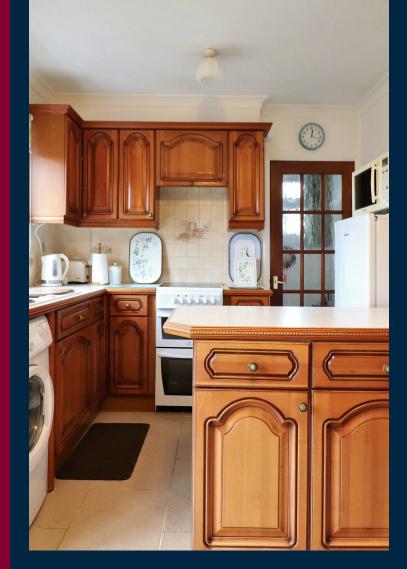

The accommodation on offer comprises, entrance hall, a ground floor W/C, a good size kitchen/diner with wall and base units, with great views overlooking the rear garden. The lounge is a good size, with enough space for the family. The first floor comprises a light and airy Landing with loft access, two double bedrooms, a good size single bedroom and shower room. Additional benefits to note include double glazing and gas central heating.