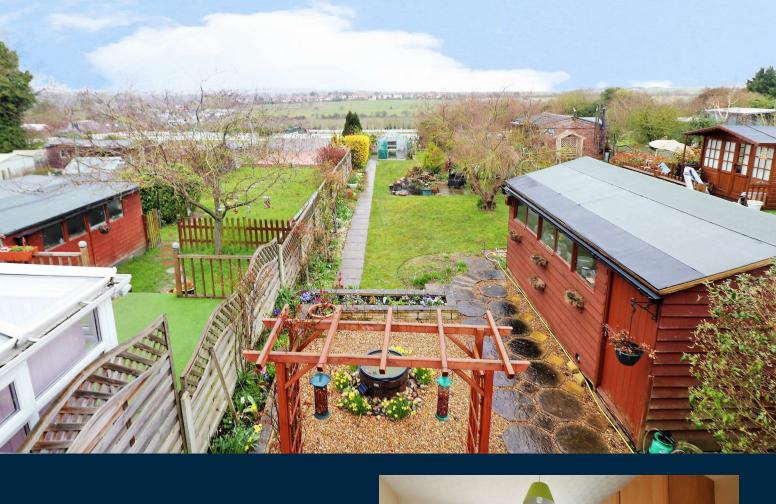

Externally, there is a good size rear garden with patio area, lawn, border shrubs, side access and backing on to open fields. The front of the property boasts a Garden which is mainly laid to lawn, also offers potential for a drive way (Subject to local planning). Don't miss out on this great home! Call Anthony Martin today to arrange your viewing!