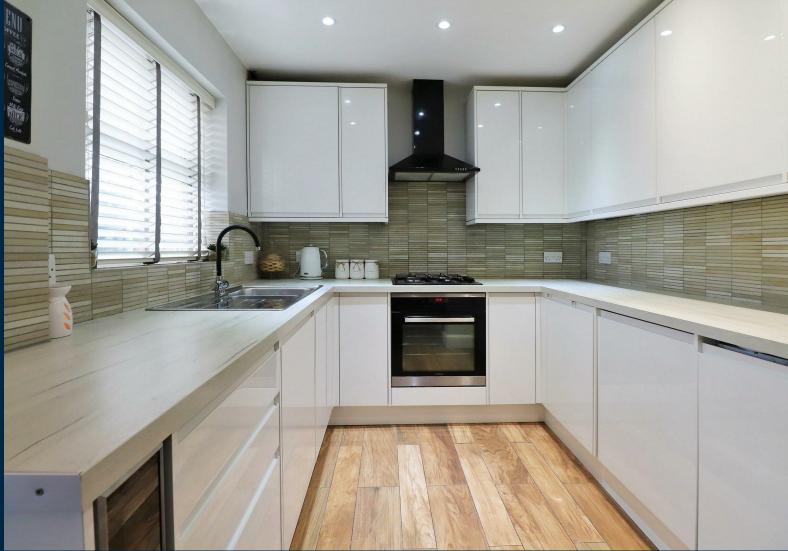

## Mounts Road Greenhithe

A beautiful and modern terrace property, positioned in a quiet cul de sac. Benefiting externally from a secluded rear garden which is the perfect spot for alfresco entertaining. Whilst internally on the ground floor the property has an integral garage, shower room and a double bedroom. Located on the first floor is an excellent fully fitted modern kitchen with built in appliances and opens to the large dining area which is filled with light from the large patio doors. An airy and spacious lounge is located to the rear of the property allowing you the room needed to relax after a long day. On the second floor, there are two sizeable double bedrooms and a contemporary bathroom with all accessed off the landing. The forth bedroom has been opened into the master bedroom, to offer a large dressing room / study and this can be easily turned back to a forth bedroom if needed. Driveway for 2 vehicles as well as a secure integral.

- Amazing Family Town House
- Three Double Bedrooms
- Forth Bedroom / Dressing Room
- Beautifully Presented Kitchen / Dining Room
- Two Modern Bathrooms
- Private Rear Garden
- Garage And Driveway
- Walking to Bluewater and Greenhithe Station
- Excellent Transport Links
- EPC Rating Awaited