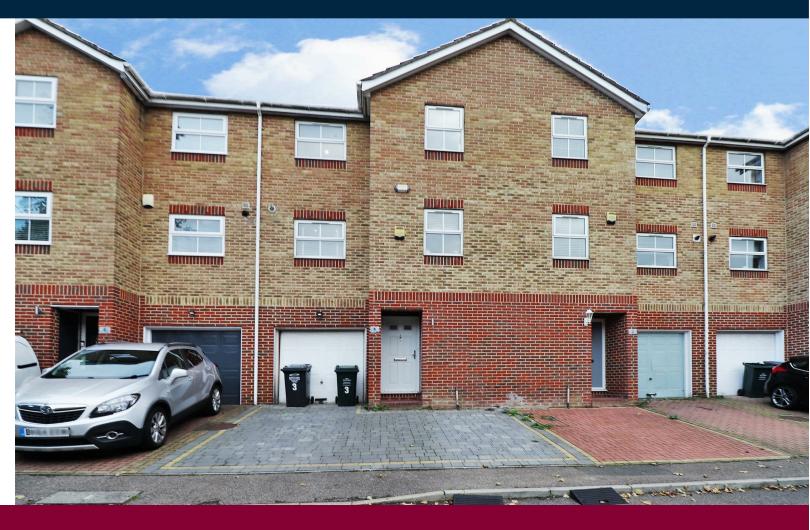

## Mounts Road Greenhithe

A beautiful and modern terrace property, positioned in a quiet cul de sac. Benefiting externally from a secluded rear garden which is the perfect spot for alfresco entertaining. Whilst internally on the ground floor the property has an integral garage, shower room and a double bedroom. Located on the first floor is an excellent fully fitted modern kitchen with built in appliances and opens to the large dining area which is filled with light from the large patio doors. An airy and spacious lounge is located to the rear of the property allowing you the room needed to relax after a long day. On the second floor, there are two sizeable double bedrooms and a contemporary bathroom with all accessed off the landing. The forth bedroom has been opened into the master bedroom, to offer a large dressing room / study and this can be easily turned back to a forth bedroom if needed. Driveway for 2 vehicles as well as a secure integral.