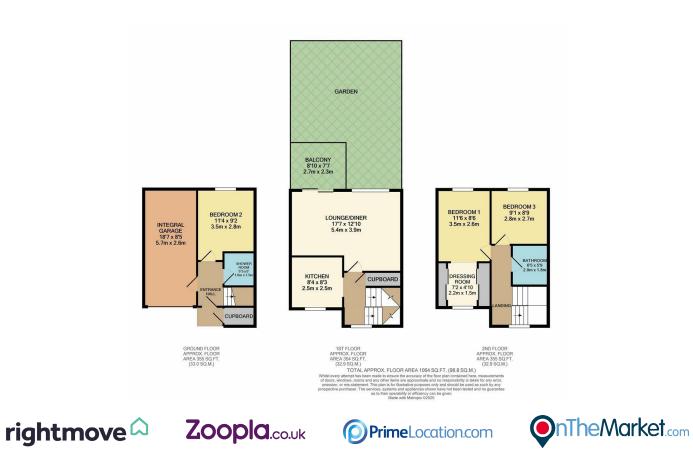

## Mounts Road Greenhithe

A beautiful and modern terrace property, positioned in a quiet cul de sac. Benefiting externally from a secluded rear garden which is the perfect spot for alfresco entertaining. Whilst internally on the ground floor the property has an integral garage, shower room and a double bedroom. Located on the first floor is an excellent fully fitted modern kitchen with built in appliances and opens to the large dining area which is filled with light from the large patio doors. An airy and spacious lounge is located to the rear of the property allowing you the room needed to relax after a long day. On the second floor, there are two sizeable double bedrooms and a contemporary bathroom with all accessed off the landing. The forth bedroom has been opened into the master bedroom, to offer a large dressing room / study and this can be easily turned back to a forth bedroom if needed. Driveway for 2 vehicles as well as a secure integral.

- Amazing Family Town House
- Three Double Bedrooms
- Forth Bedroom / Dressing Room
- Beautifully Presented Kitchen / Dining Room
- Two Modern Bathrooms
- Private Rear Garden
- Garage And Driveway
- Walking to Bluewater and Greenhithe Station
- Excellent Transport Links
- EPC Rating Awaited