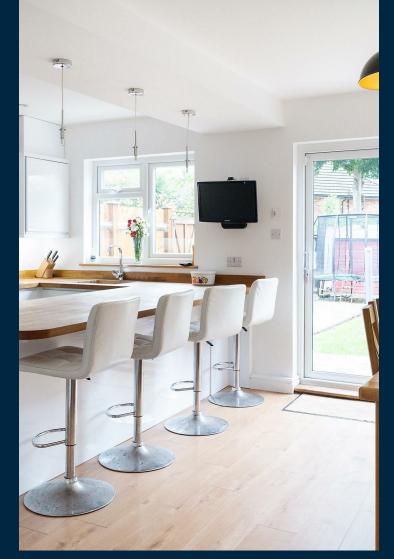

The front door opens into the porch area with cloakroom storage. The reception room with picture window to the front can be opened up into the impressive kitchen/diner with sliding patio doors onto the garden. The kitchen is fully integrated with a range of base and wall cupboards, and breakfast bar.