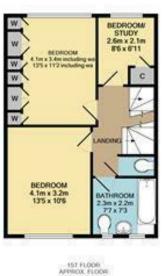

To the first floor there are two double bedrooms, a further single bedroom and modern family bathroom.

To the second floor there are 2 further bedrooms and a shower room

Outside there is driveway. To the rear the garden is mainly laid to lawn with a terrace for outside dining and a garage