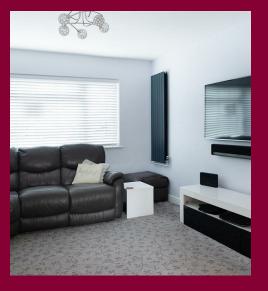

The front door opens into the porch area with cloakroom storage. The reception room with picture window to the front can be opened up into the impressive kitchen/diner with sliding patio doors onto the garden. The kitchen is fully integrated with a range of base and wall cupboards, and breakfast bar.