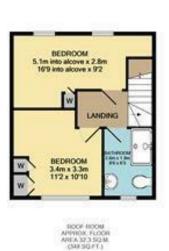

To the first floor there are two double bedrooms, a further single bedroom and modern family bathroom.

To the second floor there are 2 further bedrooms and a shower room

Outside there is driveway. To the rear the garden is mainly laid to lawn with a terrace for outside dining and a garage