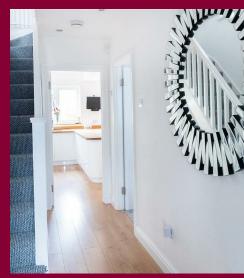

The front door opens into the porch area with cloakroom storage. The reception room with picture window to the front can be opened up into the impressive kitchen/diner with sliding patio doors onto the garden. The kitchen is fully integrated with a range of base and wall cupboards, and breakfast bar.