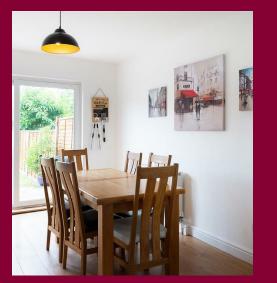

The front door opens into the porch area with cloakroom storage. The reception room with picture window to the front can be opened up into the impressive kitchen/diner with sliding patio doors onto the garden. The kitchen is fully integrated with a range of base and wall cupboards, and breakfast bar.