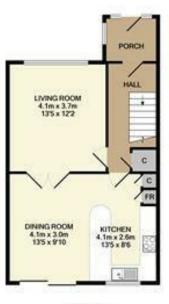

The front door opens into the porch area with cloakroom storage. The reception room with picture window to the front can be opened up into the impressive kitchen/diner with sliding patio doors onto the garden. The kitchen is fully integrated with a range of base and wall cupboards, and breakfast bar.