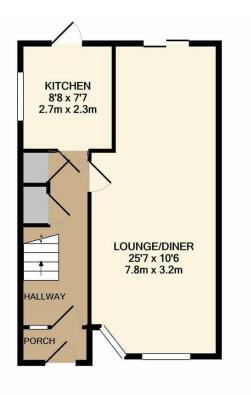

GROUND FLOOR APPROX. FLOOR

AREA 407 SQ.FT.

(37.8 SQ.M.)

# FLEET ROAD

DARTFORD

Asking Price £310,000

This three bedroom semi detached house is a perfect project, in a very sought after location. Offered with no onward chain. Lounge/diner, kitchen, Upstairs two double bedroom and single bedroom. Bathroom, with separate w/c. Outside there is a shared driveway, garage, front and back gardens. Call today to book your internal viewing.

#### DARTFORD

- Three Bedroom
- Semi Detached House
- Updating Required
- Lounge/Diner
- Kitchen
- Upstairs Bathroom/Separate W/C
- Sought After Development
- Close To Schools
- Garage
- No Onward Chain