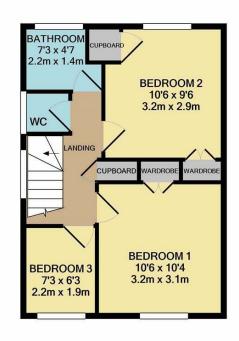

#### TOTAL APPROX. FLOOR AREA 789 SQ.FT. (73.3 SQ.M.)

Whilst every attempt has been made to ensure the accuracy of the floor plan contained here, measurements of doors, windows, rooms and any other items are approximate and no responsibility is taken for any error, omission, or mis-statement. This plan is for illustrative purposes only and should be used as such by any prospective purchaser. The services, systems and appliances shown have not been tested and no guarantee as to their operability or efficiency can be given

# FLEET ROAD

DARTFORD

Asking Price £310,000

This three bedroom semi detached house is a perfect project, in a very sought after location. Offered with no onward chain. Lounge/diner, kitchen, Upstairs two double bedroom and single bedroom. Bathroom, with separate w/c. Outside there is a shared driveway, garage, front and back gardens. Call today to book your internal viewing.

#### DARTFORD

- Three Bedroom
- Semi Detached House
- Updating Required
- Lounge/Diner
- Kitchen
- Upstairs Bathroom/Separate W/C
- Sought After Development
- Close To Schools
- Garage
- No Onward Chain

### 3 BEDROOMS • 1 RECEPTION ROOMS • 1 BATHROOMS