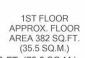

GROUND FLOOR APPROX. FLOOR

AREA 407 SQ.FT.

(37.8 SQ.M.)

#### TOTAL APPROX. FLOOR AREA 789 SQ.FT. (73.3 SQ.M.)

Whilst every attempt has been made to ensure the accuracy of the floor plan contained here, measurements of doors, windows, rooms and any other items are approximate and no responsibility is taken for any error, omission, or mis-statement. This plan is for illustrative purposes only and should be used as such by any prospective purchaser. The services, systems and appliances shown have not been tested and no guarantee as to their operability or efficiency can be given