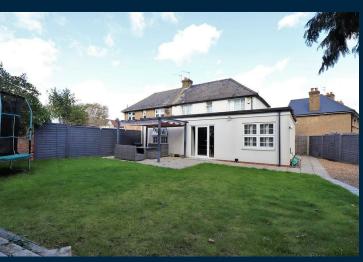

There is a block paved drive to the front with room for four to five cars which is great if you have older drivers in the family and the garden to the rear has lots of potential with a shed/storage container and workshop.