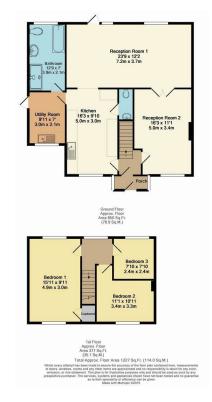

## Acacia Road Dartford

This stunning three double bedroom semi detached house has been extended and refurbished to create a family home that must be seen to be appreciated.

Set on a corner plot in a quiet cul de sac the property has had a side and rear extension to the ground floor, with further planning approved for the first floor. The properties original lounge can now be used as a dining room or fourth bedroom as there is a lovely bright reception room in excess of 20ft that spans the rear of the house and looks out onto the garden. The kitchen is stunning and there is an additional utility room with a ground floor w/c. The family bathroom is on the ground floor and is four piece bathroom with a double size shower.

Offered with no onward chain you will be hard pushed to find a better quality property to fit this budget and we recommend you view at you first opportunity.

- Three Double Bedrooms
- Extended Semi Detached House
- Over 1200sq ft
- Spacious Family Home
- Well Presented Throughout
- Impressive Bathroom
- 23ft Reception Room
- Planning Permission Can Be
   Obtain For First Floor
   Extension
- Ample Parking To Front
- Close To Town Centre & Schools