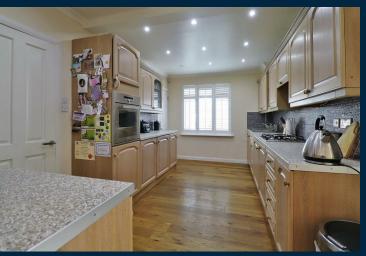

## Acacia Road Dartford

This stunning three double bedroom semi detached house has been extended and refurbished to create a family home that must be seen to be appreciated.

Set on a corner plot in a quiet cul de sac the property has had a side and rear extension to the ground floor, with further planning approved for the first floor. The properties original lounge can now be used as a dining room or fourth bedroom as there is a lovely bright reception room in excess of 20ft that spans the rear of the house and looks out onto the garden. The kitchen is stunning and there is an additional utility room with a ground floor w/c. The family bathroom is on the ground floor and is four piece bathroom with a double size shower.