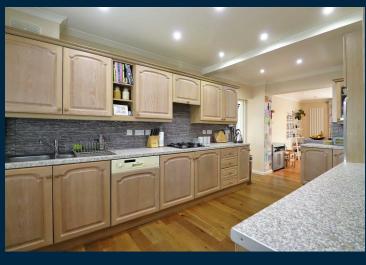

## Acacia Road Dartford

This stunning three double bedroom semi detached house has been extended and refurbished to create a family home that must be seen to be appreciated.

Set on a corner plot in a quiet cul de sac the property has had a side and rear extension to the ground floor, with further planning approved for the first floor. The properties original lounge can now be used as a dining room or fourth bedroom as there is a lovely bright reception room in excess of 20ft that spans the rear of the house and looks out onto the garden. The kitchen is stunning and there is an additional utility room with a ground floor w/c. The family bathroom is on the ground floor and is four piece bathroom with a double size shower.