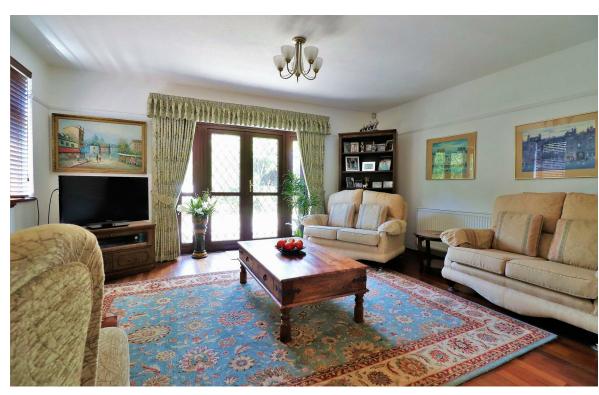

The property comprises of a lounge that is open plan on to a dining room, there is a kitchen and utility room and there is a bathroom and a wetroom, there are also four bedrooms. Other benefits include a very spacious loft room, garage and gated driveway. There is also a garden to the front and to the rear.