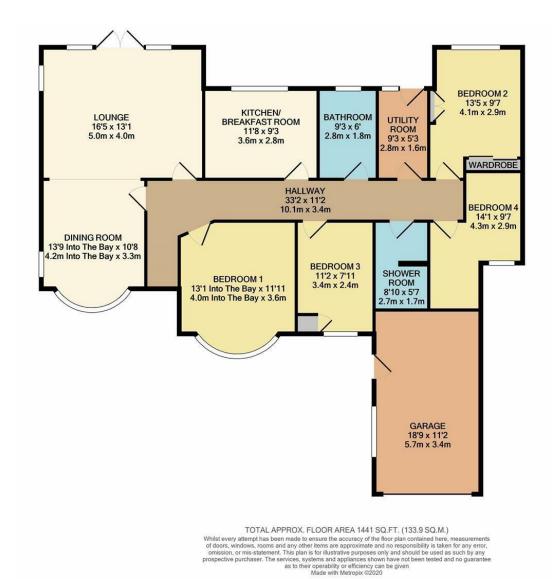

The property comprises of a lounge that is open plan on to a dining room, there is a kitchen and utility room and there is a bathroom and a wetroom, there are also four bedrooms. Other benefits include a very spacious loft room, garage and gated driveway. There is also a garden to the front and to the rear.

## 4 BEDROOMS • 1 RECEPTION ROOMS • 2 BATHROOMS