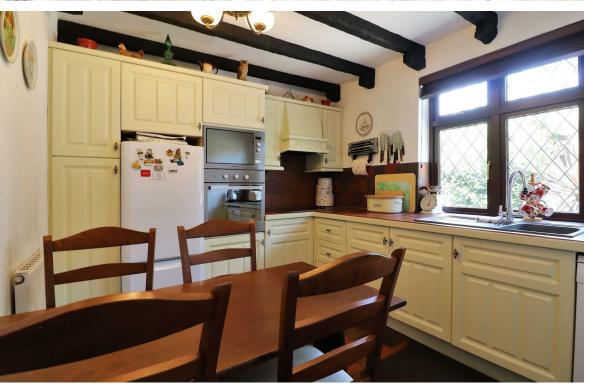

The property comprises of a lounge that is open plan on to a dining room, there is a kitchen and utility room and there is a bathroom and a wetroom, there are also four bedrooms. Other benefits include a very spacious loft room, garage and gated driveway. There is also a garden to the front and to the rear.