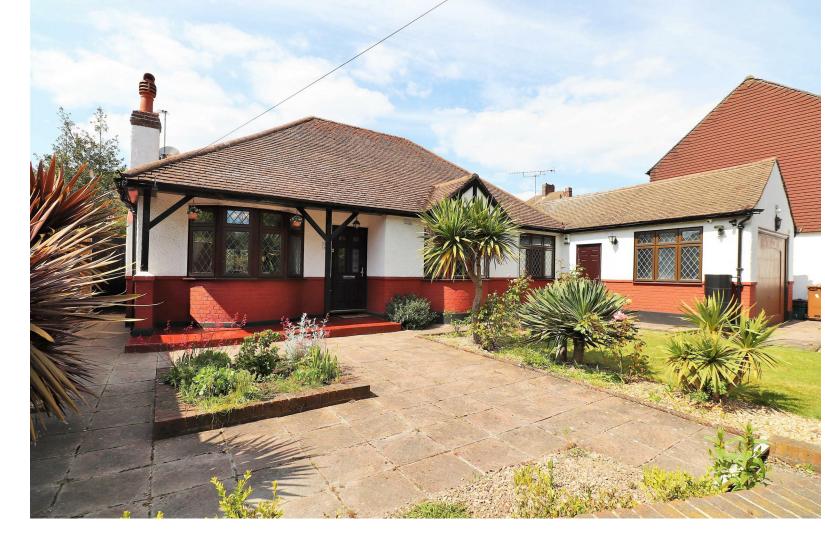

## RIVERDALE ROAD

**BEXLEY** £675,000

Anthony Martin are delighted to offer for sale this fantastic four bedroom detached Bungalow which being sold with no forward chain and it is located in a very popular part of Bexley.

The property comprises of a lounge that is open plan on to a dining room, there is a kitchen and utility room and there is a bathroom and a wetroom, there are also four bedrooms. Other benefits include a very spacious loft room, garage and gated driveway. There is also a garden to the front and to the rear.

## BEXLEY

- Four Bedroom Detached Bungalow
- Gated Drieway and Garage
- Popular Location Of Bexley
- Bathroom & Wetroom
- Front & Rear Garden
- No Forward Chain
- Close To Townley Grammar School
- Quiet Road
- Picturesque Location
- EPC Rating E