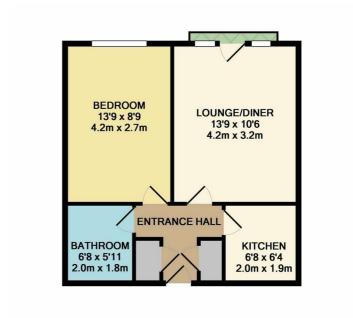

## Manor Road Swanscombe

Third Floor

Entrance Hall

Kitchen

Lounge

Bedroom

Bathroom

Externally

## TOTAL APPROX. FLOOR AREA 397 SQ.FT. (36.8 SQ.M.)

Whilst every attempt has been made to ensure the accuracy of the floor plan contained here, measurements of doors, windows, rooms and any other items are approximate and no responsibility is taken for any error, omission, or mis-statement. This plan is for illustrative purposes only and should be used as such by any prospective purchaser. The services, systems and appliances shown have not been tested and no guarantee as to their operability or efficiency can be given Made with Metropix ©2019