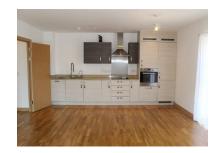

Internally, the apartment benefits from a modern decor throughout, as well as modern appliances in the kitchen and bathrooms. The master bedroom benefits from having an EnSuite and the second bedroom is a great size.