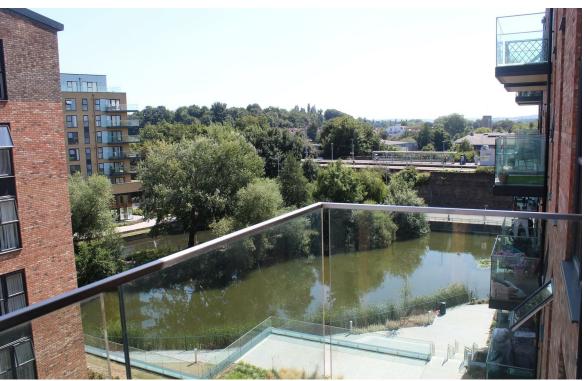

Externally, as this property is situated on the top floor (6th), the balcony is the complete length of the apartment and has stunning views over Dartford. The property also benefits from ONE ALLOCATED PARKING SPACE, as well as being a short walk away from Dartford station.