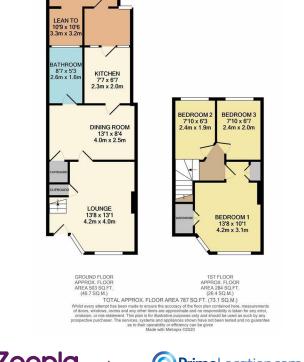

## **Sunland Avenue South Bexleyheath**

Tucked away in a quiet cul de sac on the south side of Bexleyheath is this WELL PRESENTED THREE **BEDROOM mid terrace home.** 

The accommodation on offer comprises of an entrance hall which then leads into the lounge, this is a good size room which then gives access to the dining room, the bathroom and kitchen are to the rear of the property, also to the rear is a lean to/conservatory which gives access to the LARGE **REAR GARDEN.** 

To the first floor there are three bedrooms which consists of one double bedroom and two single bedrooms.

Also to the front of the home is a garden area which with the right permission could be turned into off road parking like many others have done on the road.