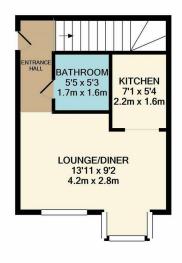

## **Heatherbank Close, Dartford**

CUPBOARD

AIRING CUPBOARD

BEDROOM
13'11 x 9'5
4.2m x 2.9m

GROUND FLOOR APPROX. FLOOR AREA 258 SQ.FT. 1ST FLOOR APPROX. FLOOR AREA 176 SQ.FT.

TOTAL APPROX. FLOOR AREA 434 SQ.FT. (40.3 SQ.M.)

The ground floor of this property offers a spacious lounge/diner, with the kitchen spacious enough for those chefs out there who love to cook of an evening. A modern bathroom room is off the hallway.

The first floor is mezzanine and offers plenty of space for a king size bed and wardrobes. New carpets have also been laid given this flat a modern design. A loft space is also there for additional storage space.