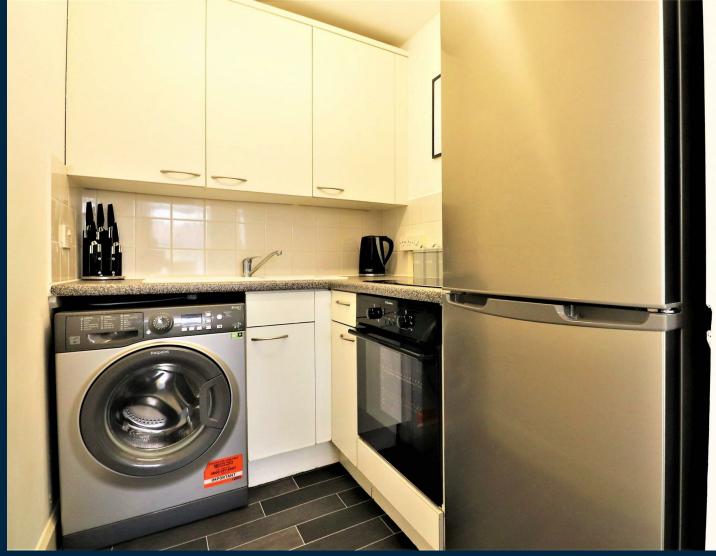

The ground floor of this property offers a spacious lounge/diner, with the kitchen spacious enough for those chefs out there who love to cook of an evening. A modern bathroom room is off the hallway.

The first floor is mezzanine and offers plenty of space for a king size bed and wardrobes. New carpets have also been laid given this flat a modern design. A loft space is also there for additional storage space.