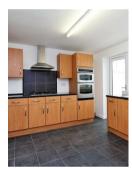

#### **GREENHITHE**

This beautiful and modern family home, benefits externally from having a secluded garden which is the perfect spot for alfresco entertaining. Whilst internally on the ground floor the property has a fully fitted modern kitchen with space for appliances, along with a sizeable lounge / dining room and a conservatory allows you the extra space to relax and enjoy with friends and family. Also off the entrance hall is a modern shower room. On the first floor, there are three perfectly portioned bedrooms and a contemporary cloakroom, with all being accessible from the landing. There is also a driveway to the front for two cars, offering secure parking for your vehicle. This property benefits from gas central heating a double glazing throughout for extra comfort.

### **SUMMARY OF ACCOMMODATION**

**Ground Floor** 

**Entrance Hall** 

Lounge

Kitchen

Conservatory

**Shower Room** 

First Floor