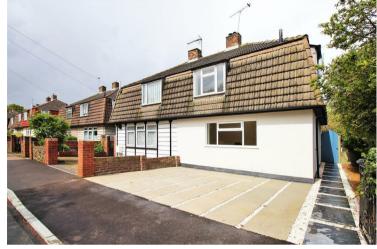

#### **GREENHITHE**

This beautiful and modern family home, benefits externally from having a secluded garden which is the perfect spot for alfresco entertaining. Whilst internally on the ground floor the property has a fully fitted modern kitchen with space for appliances, along with a sizeable lounge / dining room and a conservatory allows you the extra space to relax and enjoy with friends and family. Also off the entrance hall is a modern shower room. On the first floor, there are three perfectly portioned bedrooms and a contemporary cloakroom, with all being accessible from the landing. There is also a driveway to the front for two cars, offering secure parking for your vehicle. This property benefits from gas central heating a double glazing throughout for extra comfort.

Bedroom 1

Bedroom 2

Bedroom 3

Cloakroom

Externally

**Driveway For Two Cars** 

Rear Garden