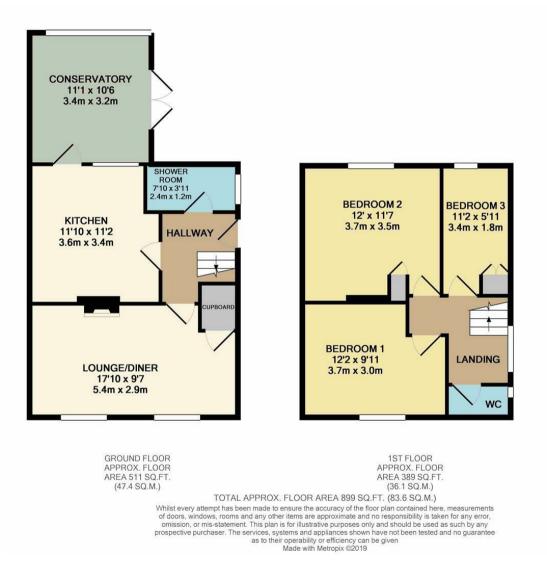

### **SUMMARY OF ACCOMMODATION**

**Ground Floor** 

**Entrance Hall** 

Lounge

Kitchen

Conservatory

**Shower Room** 

First Floor

Bedroom 1

Bedroom 2

Bedroom 3

Cloakroom

Externally

**Driveway For Two Cars** 

Rear Garden

#### APPROX. GROSS INTERNAL FLOOR AREA 899.00 sq ft