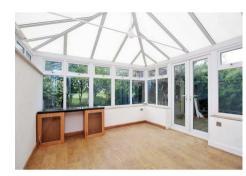

#### **GREENHITHE**

This beautiful and modern family home, benefits externally from having a secluded garden which is the perfect spot for alfresco entertaining. Whilst internally on the ground floor the property has a fully fitted modern kitchen with space for appliances, along with a sizeable lounge / dining room and a conservatory allows you the extra space to relax and enjoy with friends and family. Also off the entrance hall is a modern shower room. On the first floor, there are three perfectly portioned bedrooms and a contemporary cloakroom, with all being accessible from the landing. There is also a driveway to the front for two cars, offering secure parking for your vehicle. This property benefits from gas central heating a double glazing throughout for extra comfort.

### **SUMMARY OF ACCOMMODATION**

**Ground Floor** 

**Entrance Hall** 

Lounge

Kitchen

Conservatory

**Shower Room** 

First Floor