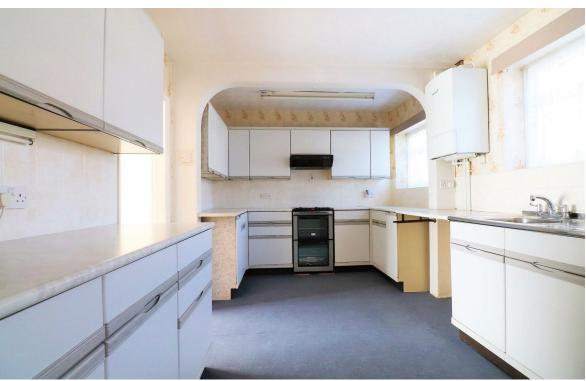

DINING ROOM 11'4 x 8'11

LOUNGE 11'7 x 11'4 3.5m x 3.5m

KITCHEN 14' x 9'7 4.3m x 2.9m

GROUND FLOOR APPROX. FLOOR AREA 449 SQ.FT. (41.7 SQ.M.)

01322 583 033 dartford@anthonymartin.co.uk

www.anthonymartin.co.uk

## LITTLEBROOK MANORWAY

DARTFORD

Asking Price £320,000

CHAIN FREE. This fantastic home is perfect for anyone looking to make changes and improvements to suit there needs. The property is spacious throughout with a lounge and separate dining room. The kitchen offers plenty of space. The rear garden is also a very good size that offers a great sunny spot to enjoy the evenings. Whilst the first floor landing has access to three great sized rooms with a shower room and separate w/c. The property offers lots of potential.