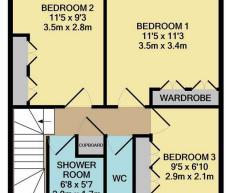

m 1ST FLOOR

1ST FLOOR APPROX. FLOOF AREA 429 SQ.FT (39.8 SQ.M.)

TOTAL APPROX. FLOOR AREA 878 SQ.FT. (81.5 SQ.M.)
Whilst every attempt has been made to ensure the accuracy of the floor plan contained here, measurements of doors, windows, rooms and any other items are approximate and no responsibility is taken for any error, omission, or mis-statement. This plan is for illustrative purposes only and should be used as such by any prospective purchaser. The services, systems and appliances shown have not been tested and no guarantee as to their operability or efficiency can be given Made with Metropix ©2020

DINING ROOM 11'4 x 8'11

LOUNGE 11'7 x 11'4 3.5m x 3.5m

KITCHEN 14' x 9'7 4.3m x 2.9m

GROUND FLOOR APPROX. FLOOR AREA 449 SQ.FT. (41.7 SQ.M.)

01322 583 033 dartford@anthonymartin.co.uk

www.anthonymartin.co.uk

## LITTLEBROOK MANORWAY

DARTFORD

Asking Price £320,000

CHAIN FREE. This fantastic home is perfect for anyone looking to make changes and improvements to suit there needs. The property is spacious throughout with a lounge and separate dining room. The kitchen offers plenty of space. The rear garden is also a very good size that offers a great sunny spot to enjoy the evenings. Whilst the first floor landing has access to three great sized rooms with a shower room and separate w/c. The property offers lots of potential.

## 3 BEDROOMS • 2 RECEPTION ROOMS • 1 BATHROOMS