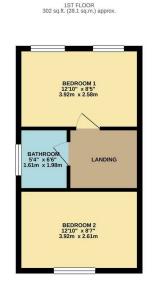

## **Bailey Drive Swanscombe**

This beautifully presented family home is located within the ever popular CASTLE HILL development.

This modern and contemporary home offers an open plan kitchen / dining room with doors to the rear garden allowing everyone room to enjoy, with family and friends. A modern kitchen / breakfast room offers plenty of storage and space for appliances. The generous lounge benefits from Amitco flooring and has ample natural light. The spacious entrance hall benefits from a large cloakroom adding to the convenience of your guests. From the upper landing you can access the two well presented bedrooms and the modern family bathroom. Externally the landscaped rear garden is a quiet spot for enjoying the summer's days. The driveway and the CCTV front and back gives you the added peace of mind that your vehicle is safe and secure with this newly built home.