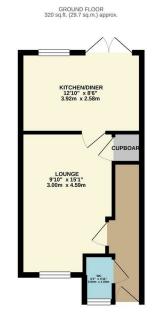

## **Bailey Drive Swanscombe**

This beautifully presented family home is located within the ever popular CASTLE HILL development.

This modern and contemporary home offers an open plan kitchen / dining room with doors to the rear garden allowing everyone room to enjoy, with family and friends. A modern kitchen / breakfast room offers plenty of storage and space for appliances. The generous lounge benefits from Amitco flooring and has ample natural light. The spacious entrance hall benefits from a large cloakroom adding to the convenience of your guests. From the upper landing you can access the two well presented bedrooms and the modern family bathroom. Externally the landscaped rear garden is a quiet spot for enjoying the summer's days. The driveway and the CCTV front and back gives you the added peace of mind that your vehicle is safe and secure with this newly built home.