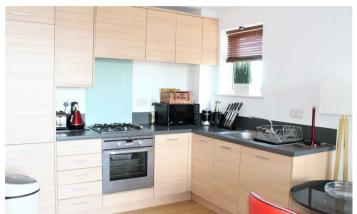

#### **GREENHITHE**

Looking for a chain free two bedroom apartment, with amazing views over tree tops and located in the ever popular Waterstone Park Development? Then this spacious abode boasting a large open plan lounge, dining and modern fitted kitchen and a 14ft balcony could be for you. With plenty of space for you to relax and entertain friends and family. There are two sizeable bedrooms, with the master benefiting from having a contemporary en-suite private shower room. There is also a fantastic modern family bathroom, which can be accessed off the entrance hall. Externally to the home, there is a larger than average allocated parking bay.

#### SUMMARY OF ACCOMMODATION

Communal Entrance

**Entrance Hall** 

Kitchen

Living Room

Bedroom 1

**En-Suite** 

Bedroom 2